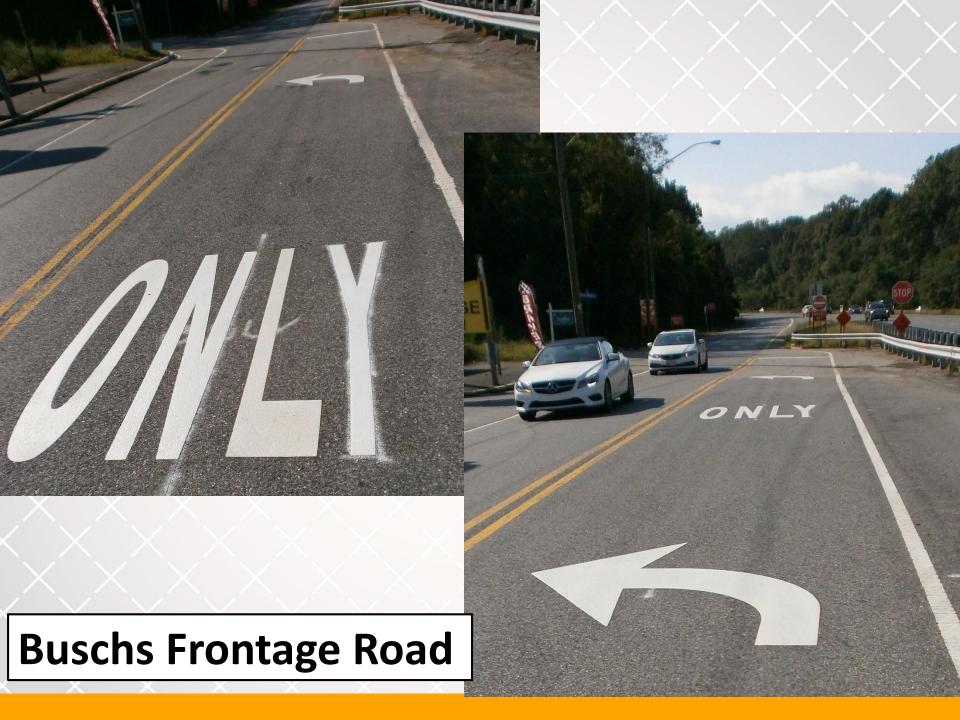

## **Improvement Summary**

- 22 interchange sites along I-97 & US 50 (Anne Arundel County)
- Remaining improvements to be installed Winter 2018