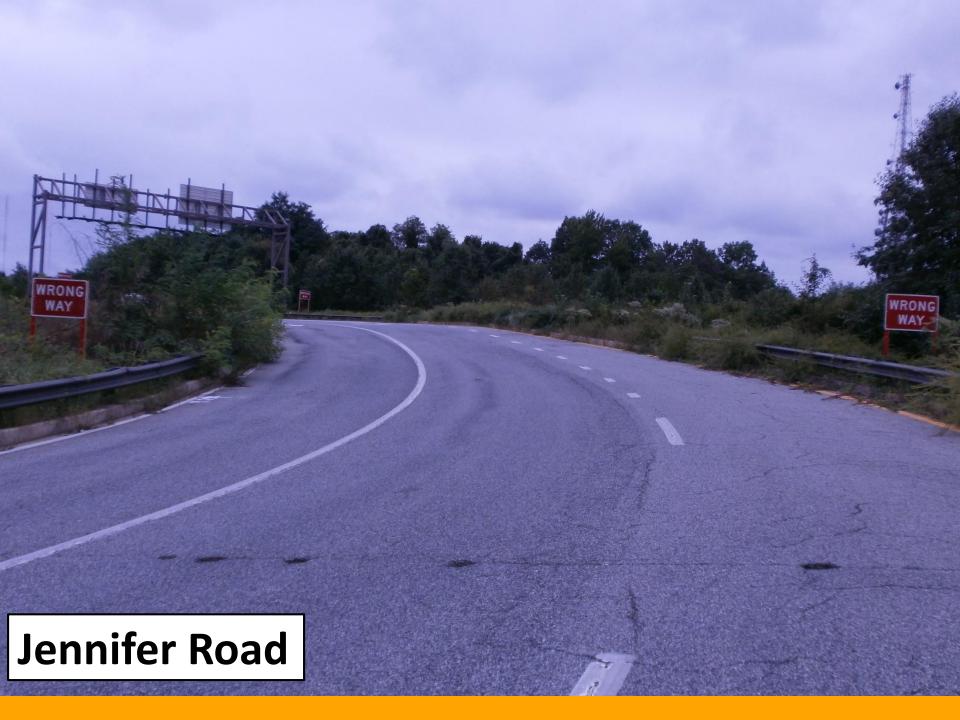

## **Improvement Summary**

- 22 interchange sites along I-97 & US 50 (Anne Arundel County)
- Remaining improvements to be installed Winter 2018