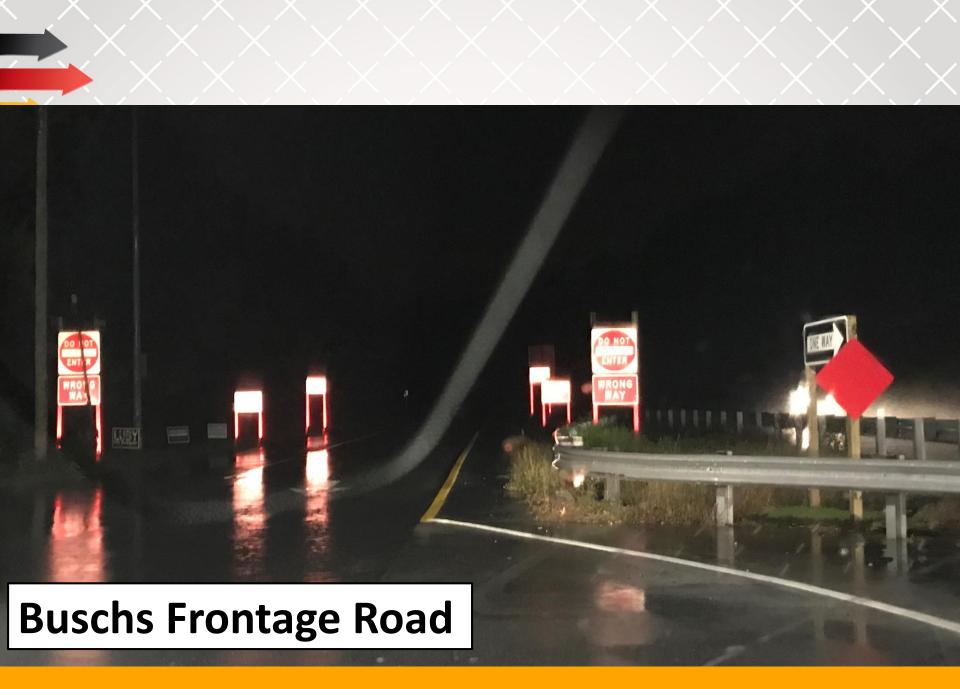

## **Improvement Summary**

- 22 interchange sites along I-97 & US 50 (Anne Arundel County)
- Remaining improvements to be installed Winter 2018