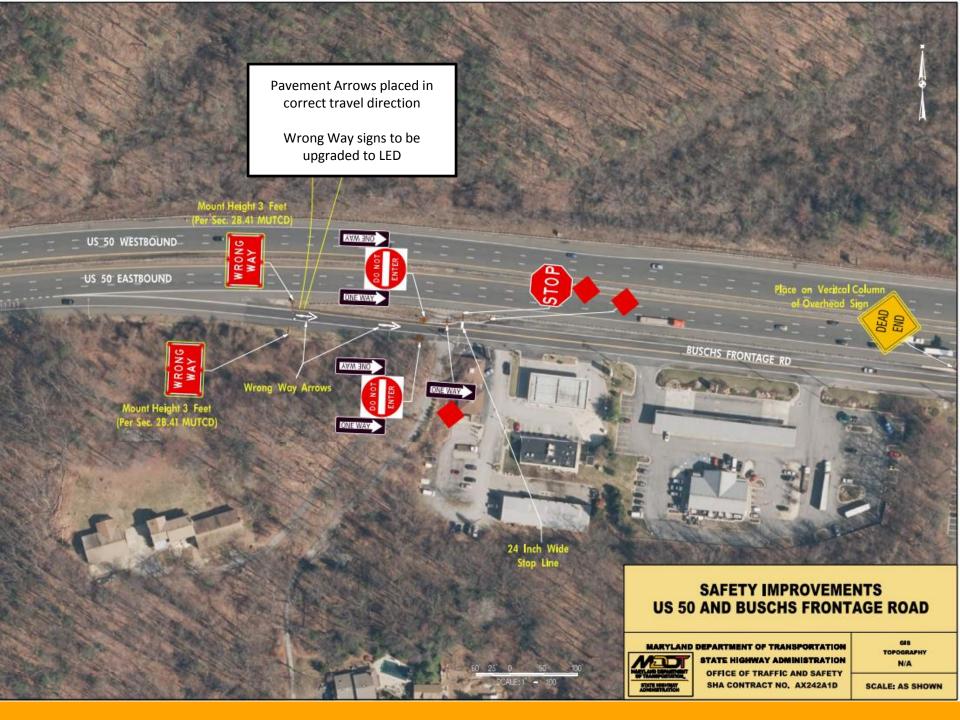

### **District 5 Traffic Completes Study:**

- Review initial police report
- Site visit
  - Check traffic control devices
  - Make observations
- Collect location specific crash data
- Determine need for improvements
- Recommended improvements installed

## **Improvement Summary**

- 22 interchange sites along I-97 & US 50 (Anne Arundel County)
- Remaining improvements to be installed Winter 2018