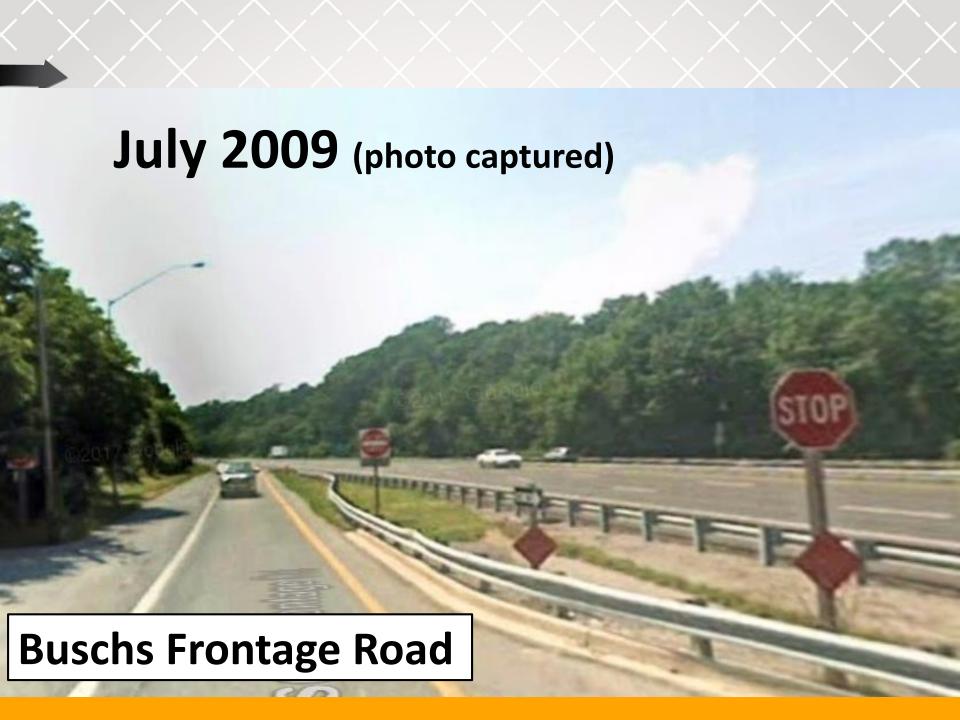

### **District 5 Traffic Completes Study:**

- Review initial police report
- Site visit
  - Check traffic control devices
  - Make observations
- Collect location specific crash data
- Determine need for improvements
- Recommended improvements installed

## **Improvement Summary**

- 22 interchange sites along I-97 & US 50 (Anne Arundel County)
- Remaining improvements to be installed Winter 2018