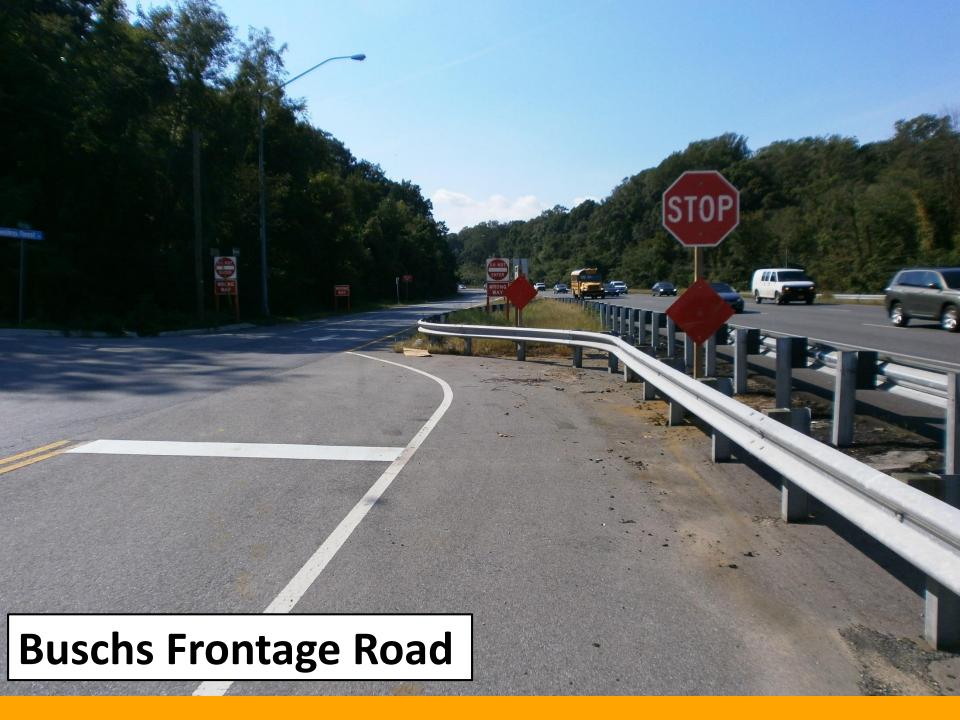

## **Improvement Summary**

- 22 interchange sites along I-97 & US 50 (Anne Arundel County)
- Remaining improvements to be installed Winter 2018