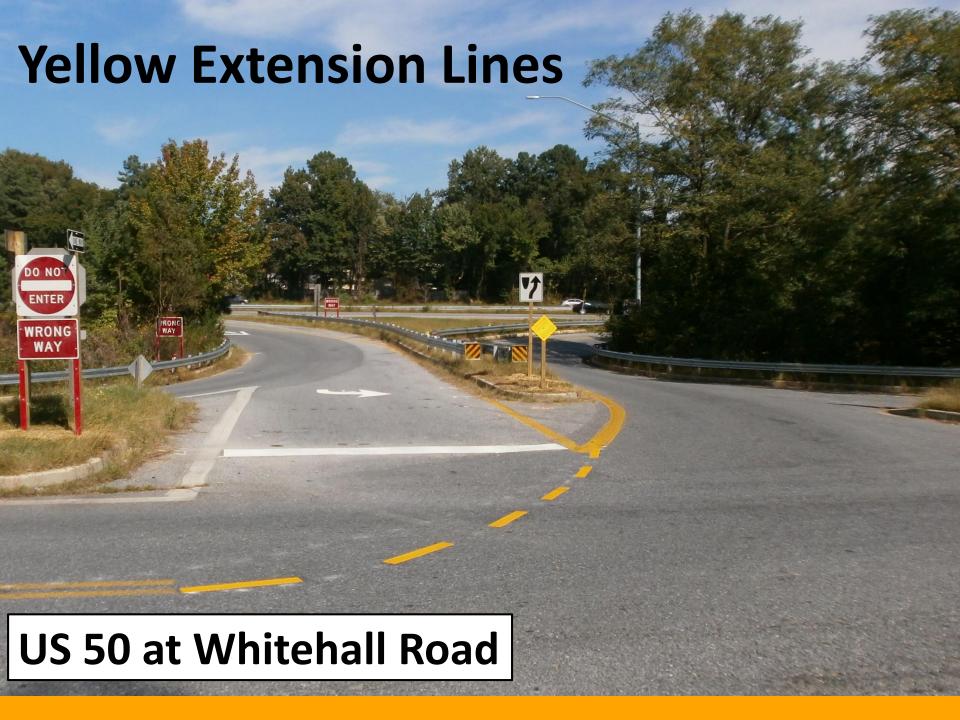

## **Improvement Summary**

- 22 interchange sites along I-97 & US 50 (Anne Arundel County)
- Remaining improvements to be installed Winter 2018