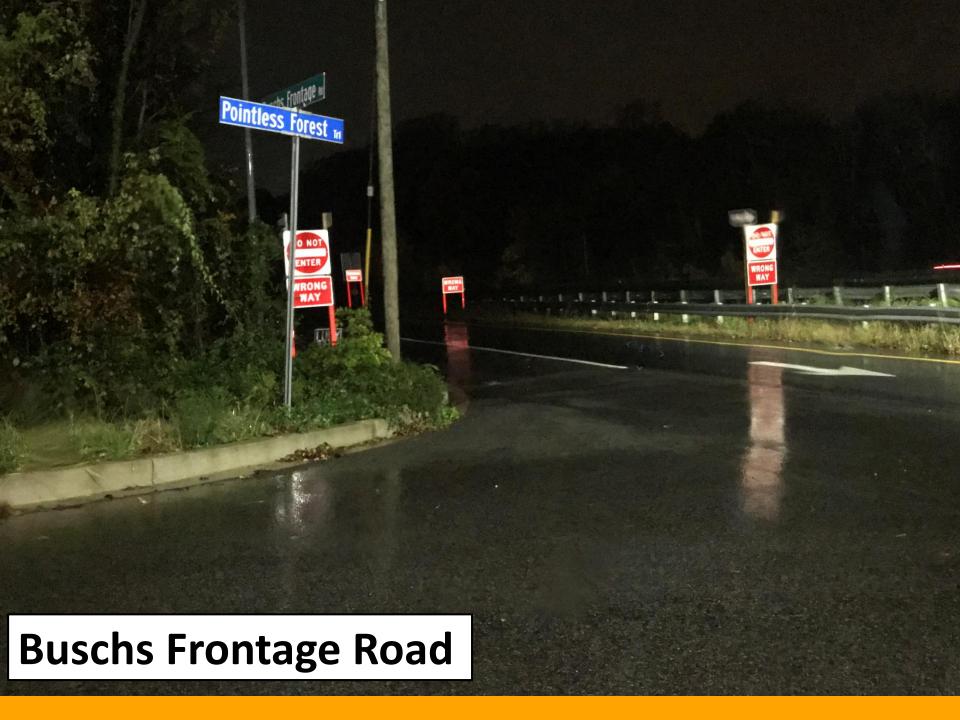

## **Improvement Summary**

- 22 interchange sites along I-97 & US 50 (Anne Arundel County)
- Remaining improvements to be installed Winter 2018