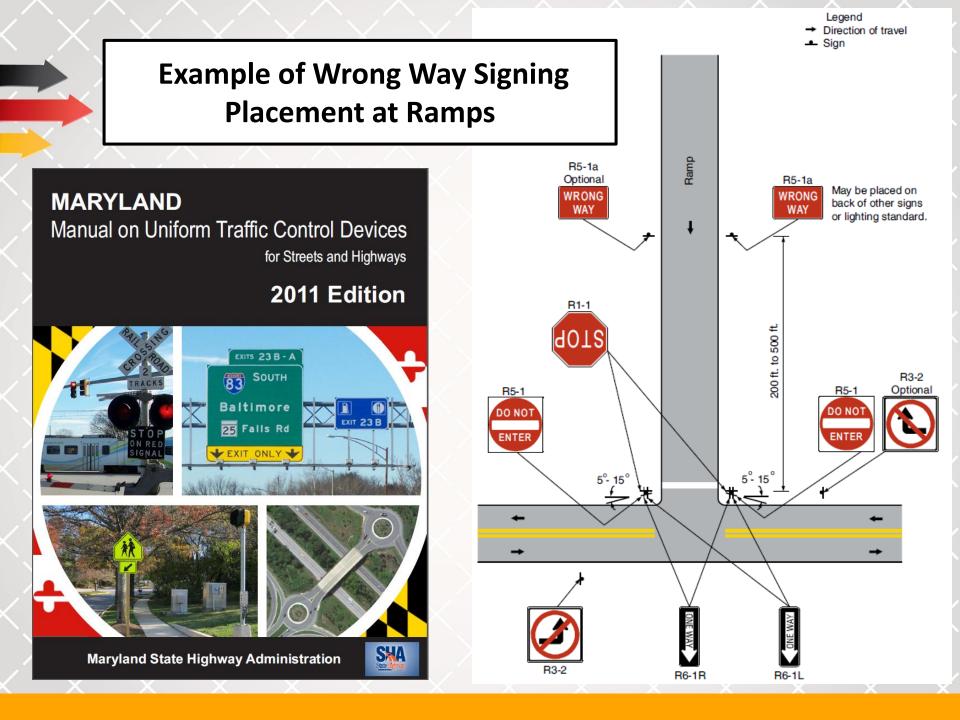

### **District 5 Traffic Completes Study:**

- Review initial police report
- Site visit
  - Check traffic control devices
  - Make observations
- Collect location specific crash data
- Determine need for improvements
- Recommended improvements installed