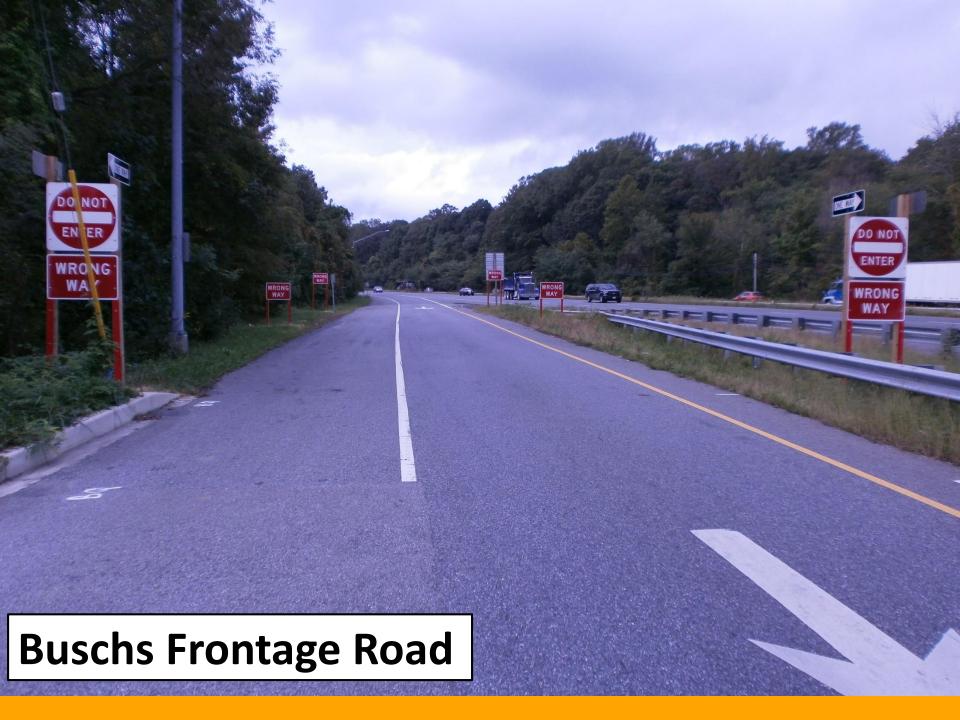

## **Improvement Summary**

- 22 interchange sites along I-97 & US 50 (Anne Arundel County)
- Remaining improvements to be installed Winter 2018