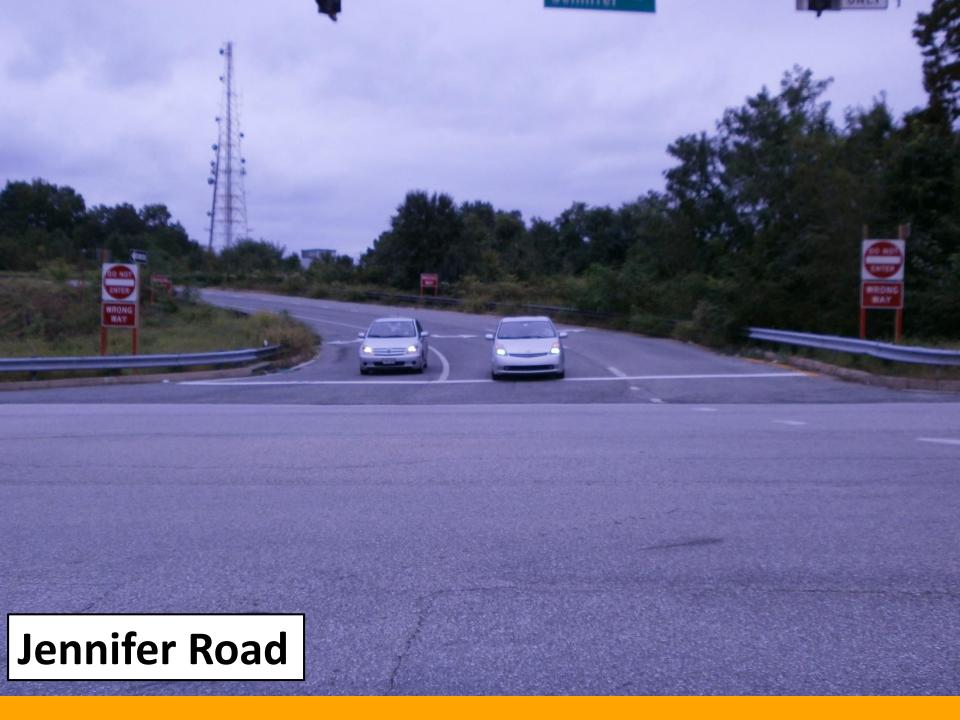

## **Improvement Summary**

- 22 interchange sites along I-97 & US 50 (Anne Arundel County)
- Remaining improvements to be installed Winter 2018