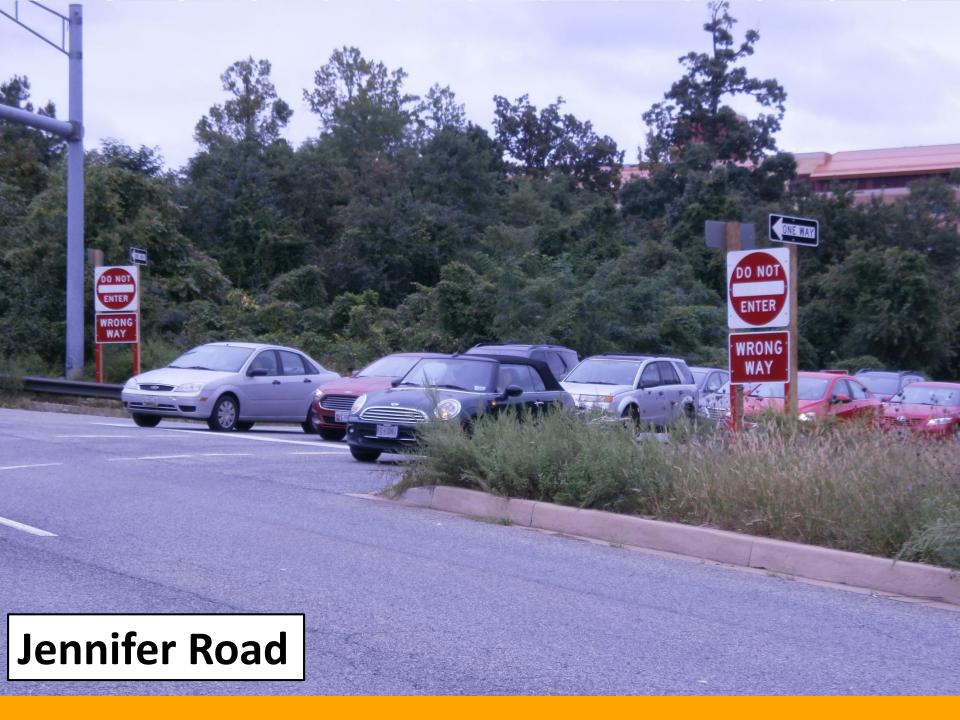

## **Improvement Summary**

- 22 interchange sites along I-97 & US 50 (Anne Arundel County)
- Remaining improvements to be installed Winter 2018