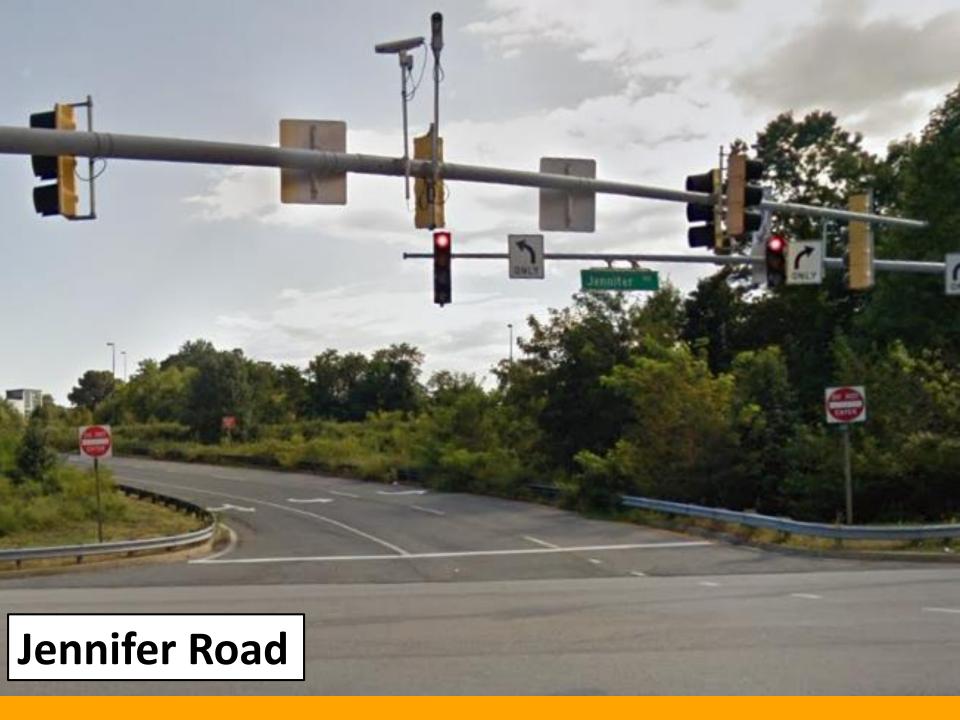

## **Improvement Summary**

- 22 interchange sites along I-97 & US 50 (Anne Arundel County)
- Remaining improvements to be installed Winter 2018