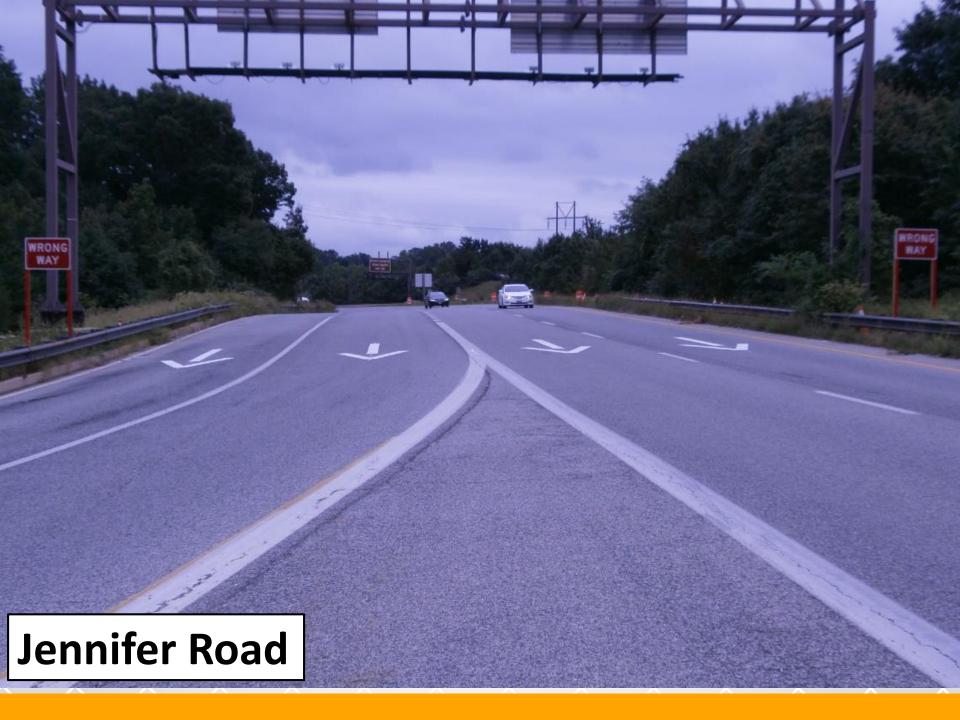

## **Improvement Summary**

- 22 interchange sites along I-97 & US 50 (Anne Arundel County)
- Remaining improvements to be installed Winter 2018