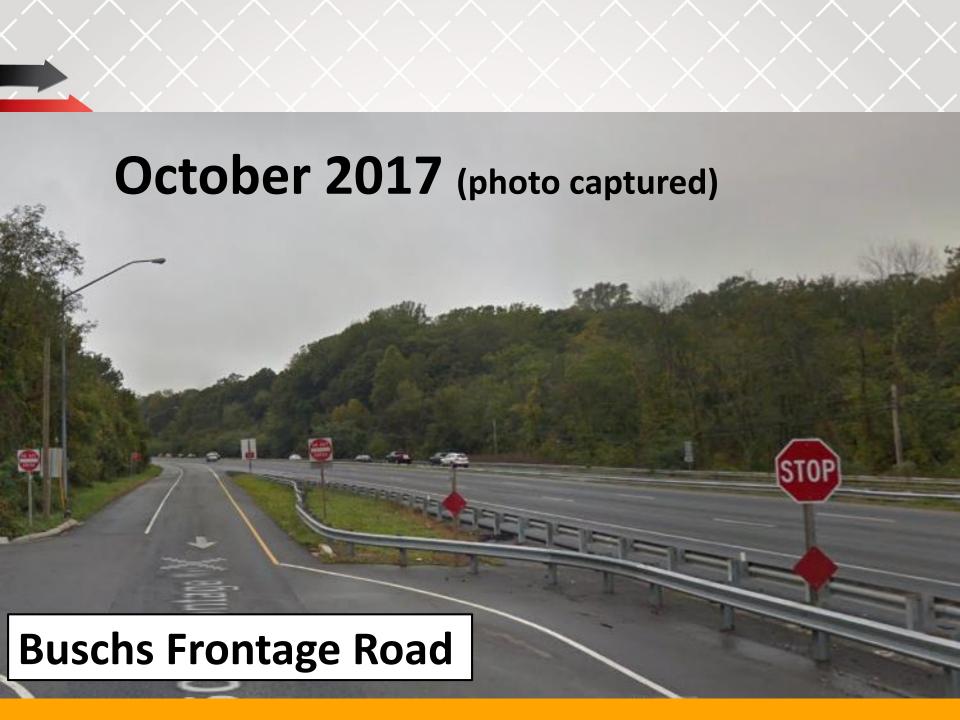

## **Improvement Summary**

- 22 interchange sites along I-97 & US 50 (Anne Arundel County)
- Remaining improvements to be installed Winter 2018