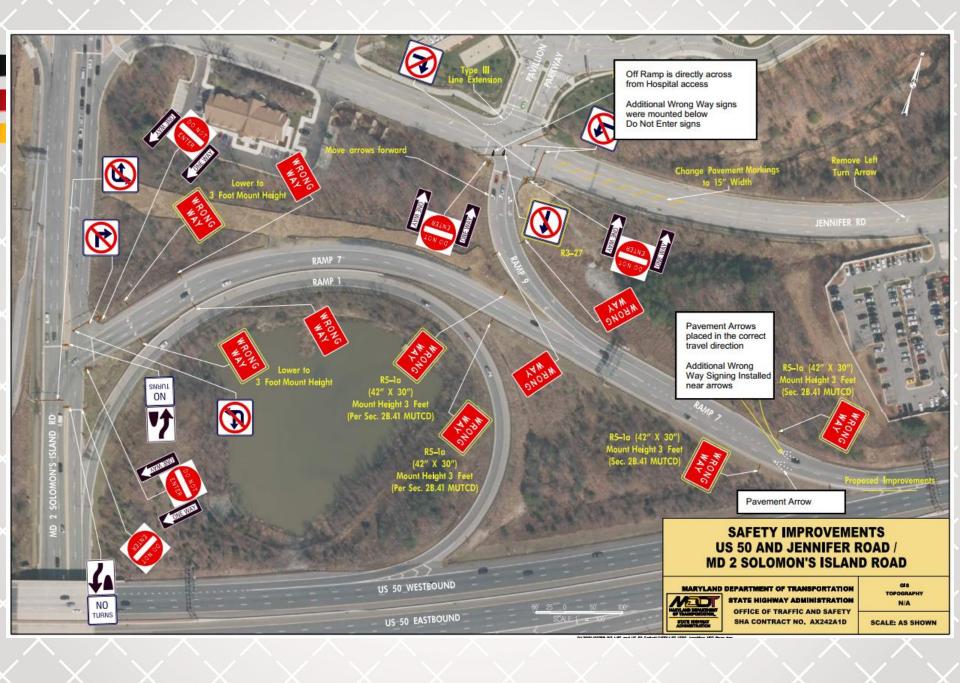

## **Improvement Summary**

- 22 interchange sites along I-97 & US 50 (Anne Arundel County)
- Remaining improvements to be installed Winter 2018