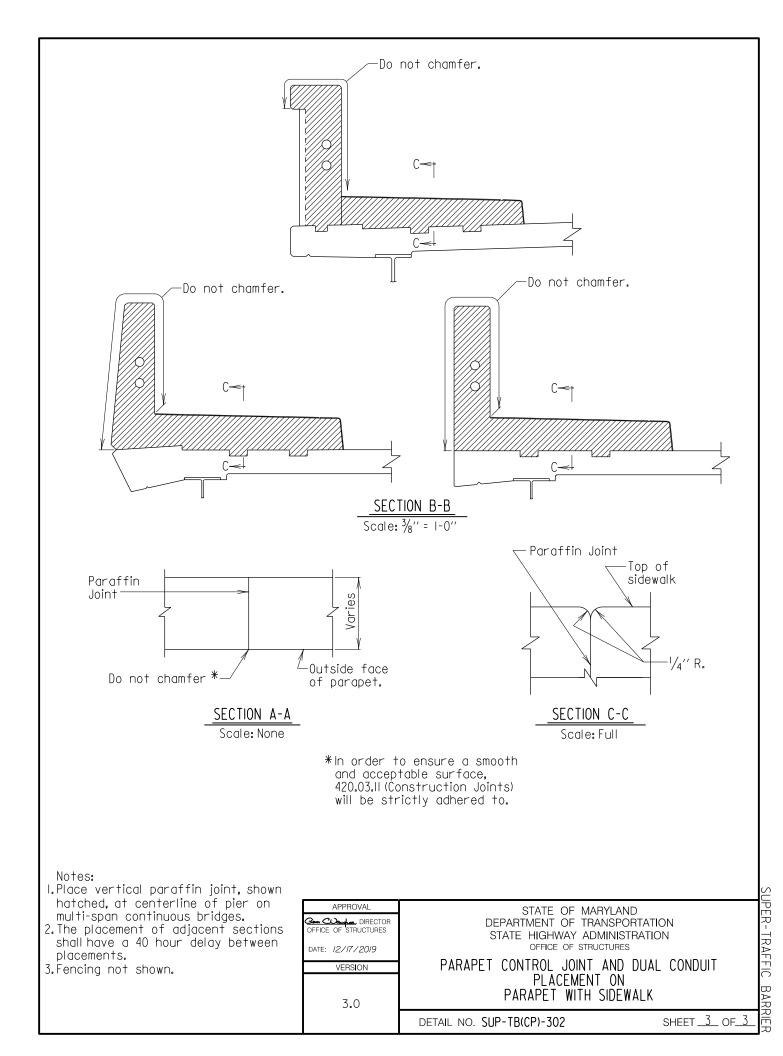

RUCTURAL DETAIL MANUAL

### Chapter 03 - Superstructure

### SECTION 02

# TRAFFIC BARRIERS (PARAPETS) (SUP-TB)



### Section 02 – Traffic Barriers

### SUB-SECTION 01 42" F-SHAPE PARAPET (SUP-TB(42F)) and 42" SINGLE SLOPE PARAPET (SUP-TB(42SS))



























#### Section 02 – Traffic Barriers

### SUB-SECTION 02 PARAPET WITH SIDEWALK (SUP-TB(SW))



UPER - TRAFFIC BARR













#### Section 02 – Traffic Barriers

## SUB-SECTION 03 TUBE RAIL PARAPET (SUP-TB(TR))



UPER - TRAFFIC BARR



















SUPER TRAFFIC BARR



#### Section 02 – Traffic Barriers

## <u>SUB-SECTION 04</u> MEDIAN BARRIER (SUP-TB(MB))



















## Chapter 03 - Superstructure

#### Section 02 – Traffic Barriers

# SUB-SECTION 05 CONDUIT PLACEMENT (SUP-TB(CP))































## Chapter 03 - Superstructure

#### Section 02 – Traffic Barriers

# SUB-SECTION 06 MISCELLANEOUS DETAILS (SUP-TB(MISC))









## Chapter 03 - Superstructure

### Section 02 – Traffic Barriers

# SUB-SECTION 07 34 "VERTICAL PARAPET WITH THRIE BEAM (SUP-TB(34T))



TRAFFIC BARR

ĒR