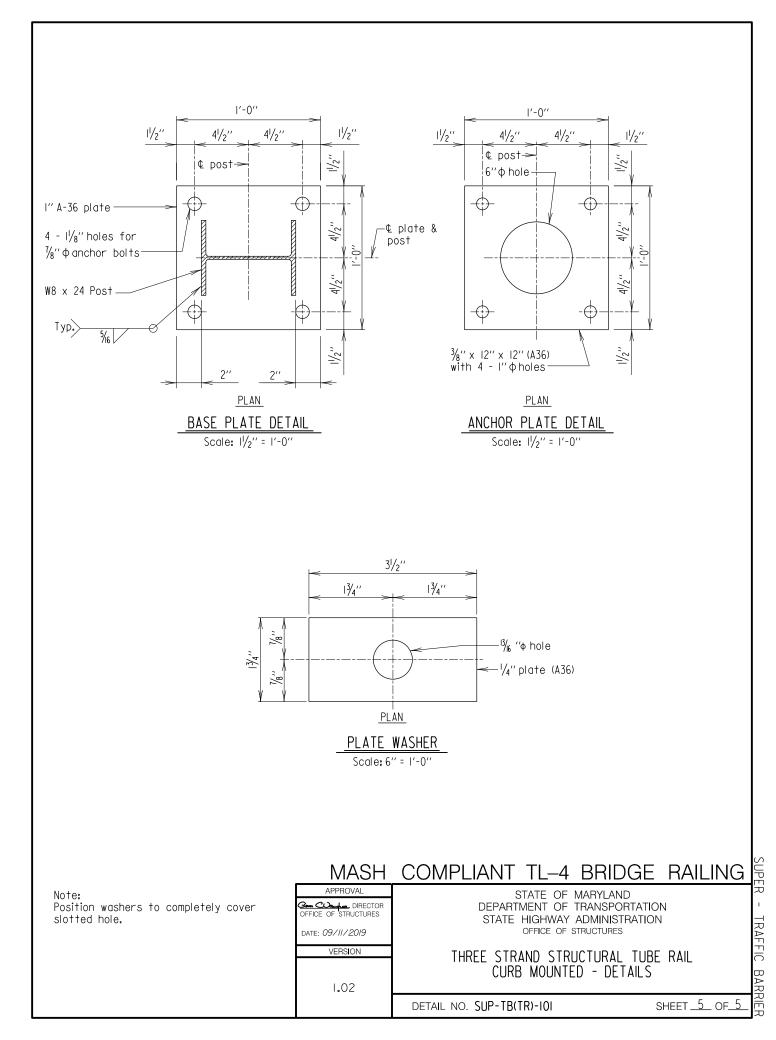

## SUB-SECTION 03 TUBE RAIL PARAPET (SUP-TB(TR))

UPER - TRAFFIC BARR

SUPER TRAFFIC BARR