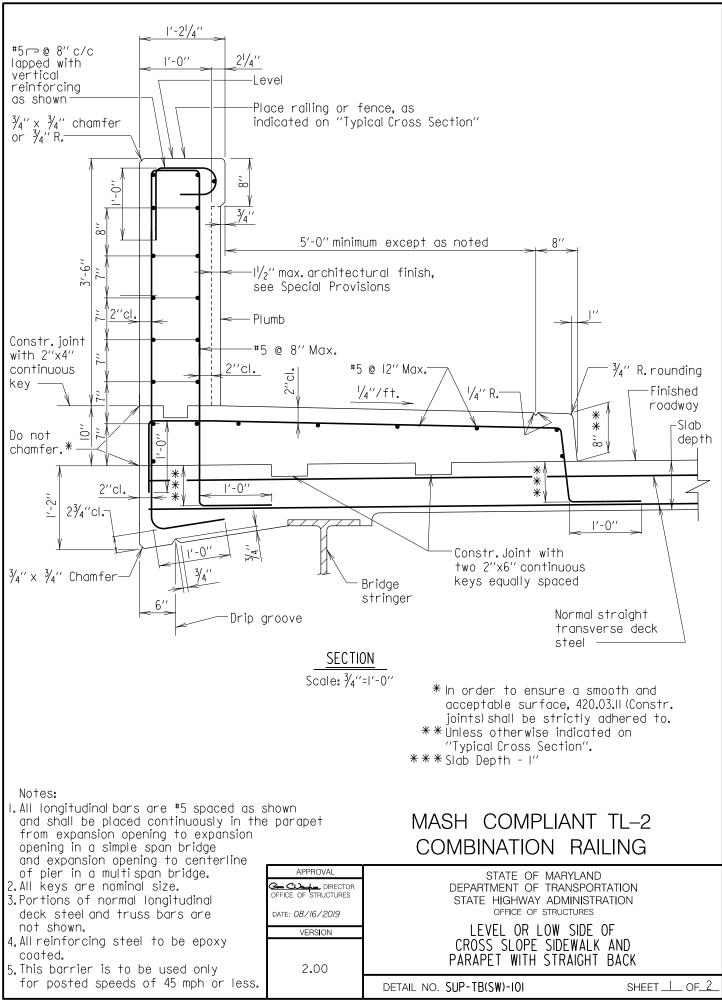

OFFICE OF STRUCTURES STRUCTURAL DETAIL MANUAL

### Chapter 03 - Superstructure

### SECTION 02

# TRAFFIC BARRIERS (PARAPETS) (SUP-TB)



### Section 02 – Traffic Barriers

### SUB-SECTION 01 42" F-SHAPE PARAPET (SUP-TB(42F)) and 42" SINGLE SLOPE PARAPET (SUP-TB(42SS))



























#### Section 02 – Traffic Barriers

### SUB-SECTION 02 PARAPET WITH SIDEWALK (SUP-TB(SW))



UPER - TRAFFIC BARR













#### Section 02 – Traffic Barriers

## SUB-SECTION 03 TUBE RAIL PARAPET (SUP-TB(TR))



UPER - TRAFFIC BARR



















SUPER TRAFFIC BARR



#### Section 02 – Traffic Barriers

## <u>SUB-SECTION 04</u> MEDIAN BARRIER (SUP-TB(MB))



















## Chapter 03 - Superstructure

#### Section 02 – Traffic Barriers

# SUB-SECTION 05 CONDUIT PLACEMENT (SUP-TB(CP))































## Chapter 03 - Superstructure

#### Section 02 – Traffic Barriers

# SUB-SECTION 06 MISCELLANEOUS DETAILS (SUP-TB(MISC))









## Chapter 03 - Superstructure

### Section 02 – Traffic Barriers

# SUB-SECTION 07 34 "VERTICAL PARAPET WITH THRIE BEAM (SUP-TB(34T))



TRAFFIC BARR

ĒR