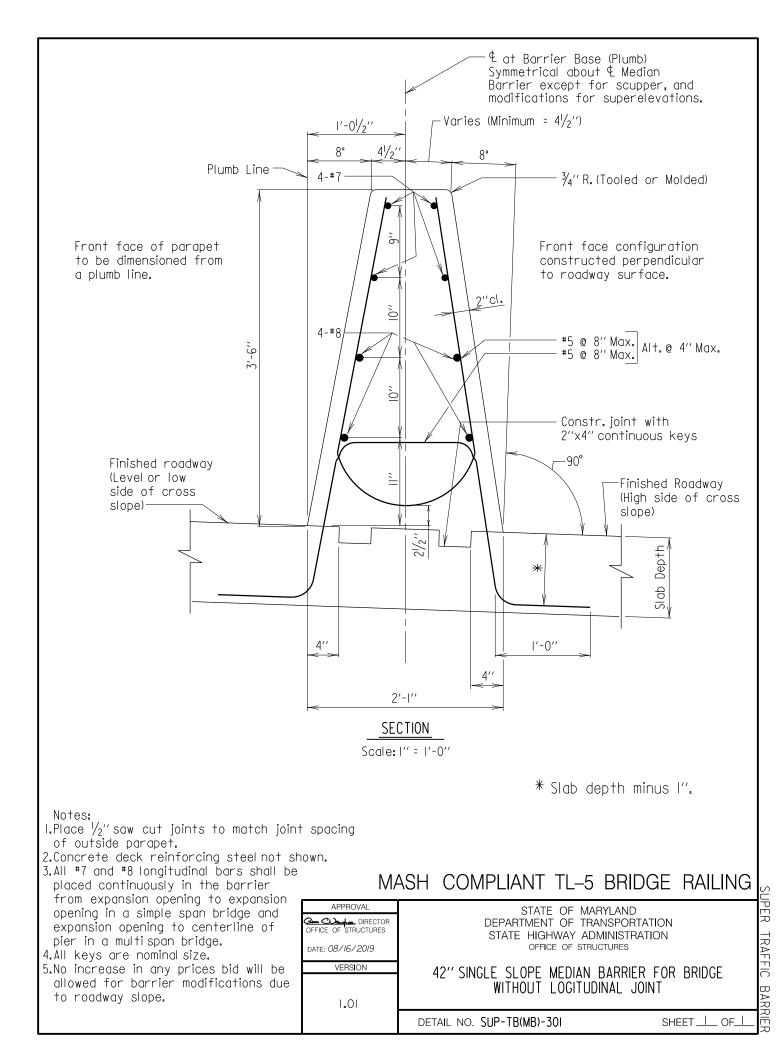

OFFICE OF STRUCTURES STRUCTURAL DETAIL MANUAL

### Chapter 03 - Superstructure

### SECTION 02

# TRAFFIC BARRIERS (PARAPETS) (SUP-TB)



### Section 02 – Traffic Barriers

### SUB-SECTION 01 42" F-SHAPE PARAPET (SUP-TB(42F)) and 42" SINGLE SLOPE PARAPET (SUP-TB(42SS))



























#### Section 02 – Traffic Barriers

### SUB-SECTION 02 PARAPET WITH SIDEWALK (SUP-TB(SW))



UPER - TRAFFIC BARR













#### Section 02 – Traffic Barriers

## SUB-SECTION 03 TUBE RAIL PARAPET (SUP-TB(TR))



UPER - TRAFFIC BARR



















SUPER TRAFFIC BARR



#### Section 02 – Traffic Barriers

## <u>SUB-SECTION 04</u> MEDIAN BARRIER (SUP-TB(MB))



















## Chapter 03 - Superstructure

#### Section 02 – Traffic Barriers

# SUB-SECTION 05 CONDUIT PLACEMENT (SUP-TB(CP))































## Chapter 03 - Superstructure

#### Section 02 – Traffic Barriers

# SUB-SECTION 06 MISCELLANEOUS DETAILS (SUP-TB(MISC))









## Chapter 03 - Superstructure

### Section 02 – Traffic Barriers

# SUB-SECTION 07 34 "VERTICAL PARAPET WITH THRIE BEAM (SUP-TB(34T))



TRAFFIC BARR

ĒR