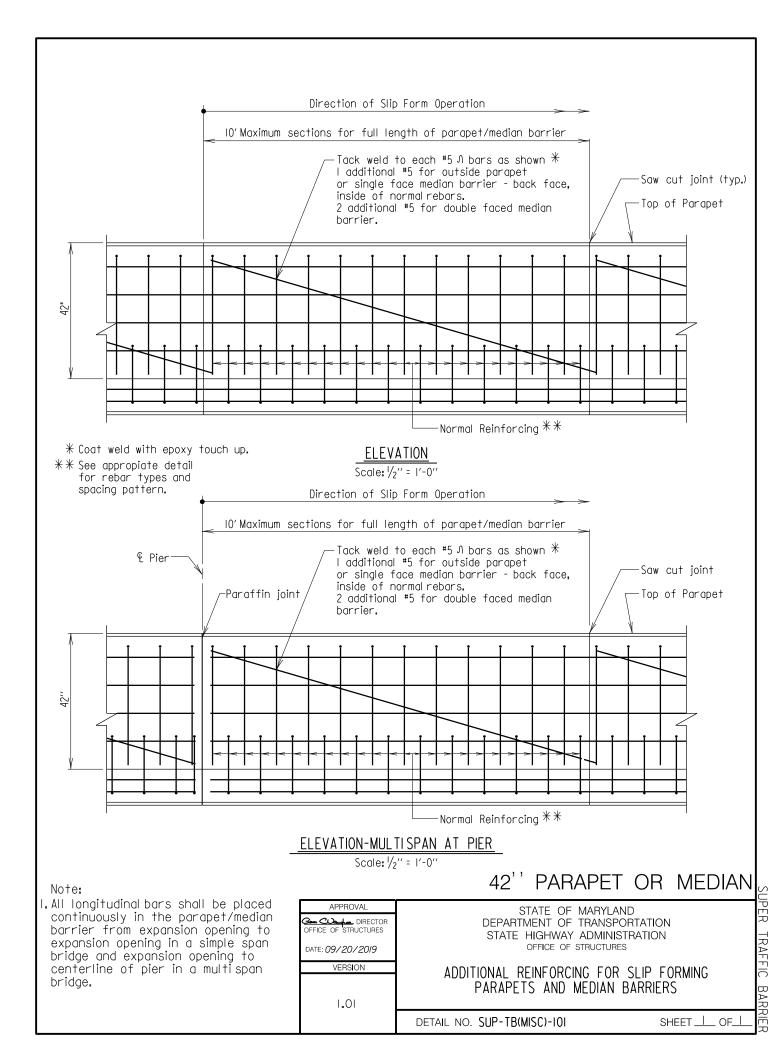

02 – Traffic Barriers

### SUB-SECTION 01 42" F-SHAPE PARAPET (SUP-TB(42F)) and 42" SINGLE SLOPE PARAPET (SUP-TB(42SS))



























#### Section 02 – Traffic Barriers

### SUB-SECTION 02 PARAPET WITH SIDEWALK (SUP-TB(SW))



UPER - TRAFFIC BARR













#### Section 02 – Traffic Barriers

## SUB-SECTION 03 TUBE RAIL PARAPET (SUP-TB(TR))



UPER - TRAFFIC BARR



















SUPER TRAFFIC BARR



#### Section 02 – Traffic Barriers

## <u>SUB-SECTION 04</u> MEDIAN BARRIER (SUP-TB(MB))



















## Chapter 03 - Superstructure

#### Section 02 – Traffic Barriers

# SUB-SECTION 05 CONDUIT PLACEMENT (SUP-TB(CP))































## Chapter 03 - Superstructure

#### Section 02 – Traffic Barriers

# SUB-SECTION 06 MISCELLANEOUS DETAILS (SUP-TB(MISC))









## Chapter 03 - Superstructure

### Section 02 – Traffic Barriers

# SUB-SECTION 07 34 "VERTICAL PARAPET WITH THRIE BEAM (SUP-TB(34T))



TRAFFIC BARR

ĒR