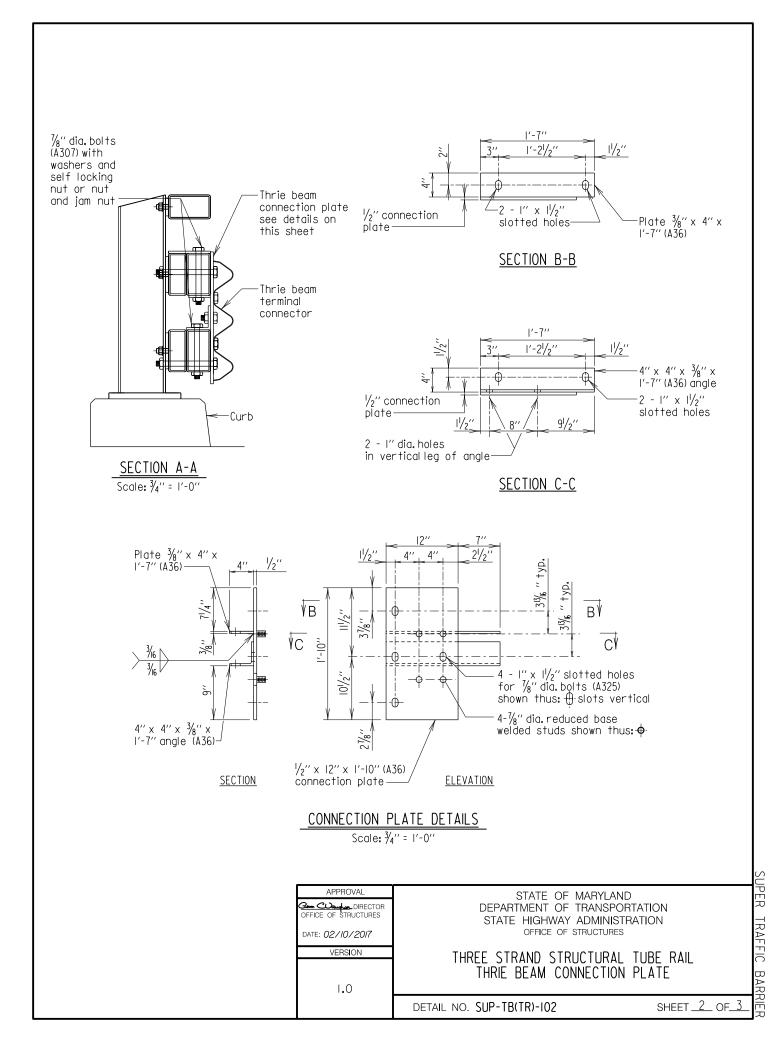

## SUB-SECTION 03 TUBE RAIL PARAPET (SUP-TB(TR))

UPER - TRAFFIC BARR

SUPER TRAFFIC BARR