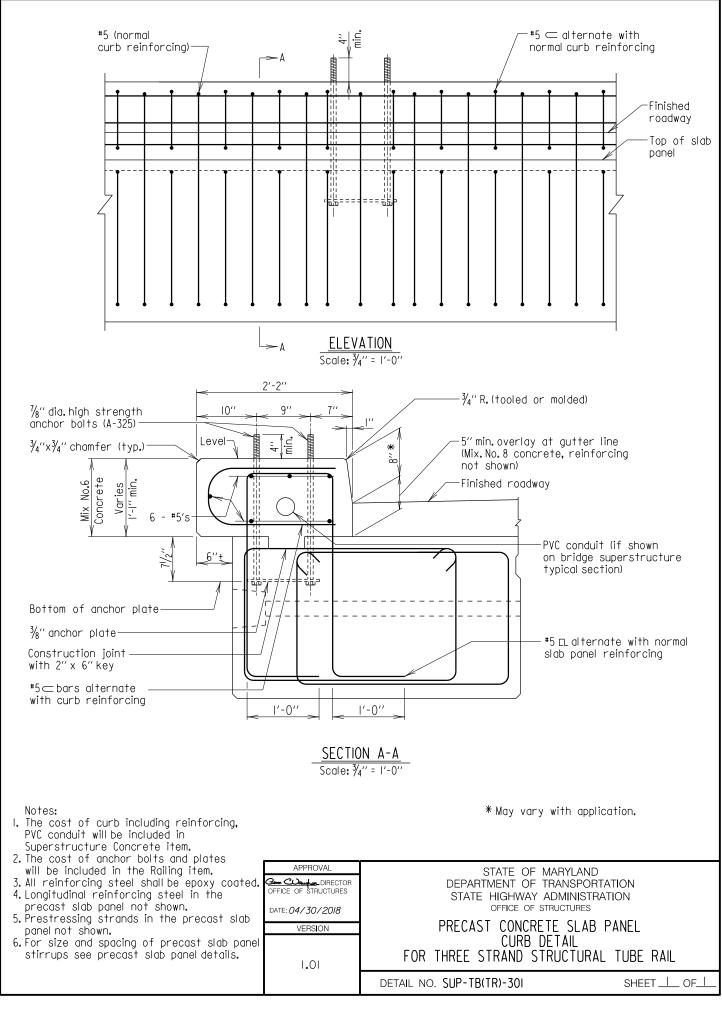

## SUB-SECTION 03 TUBE RAIL PARAPET (SUP-TB(TR))

UPER - TRAFFIC BARR

SUPER TRAFFIC BARR