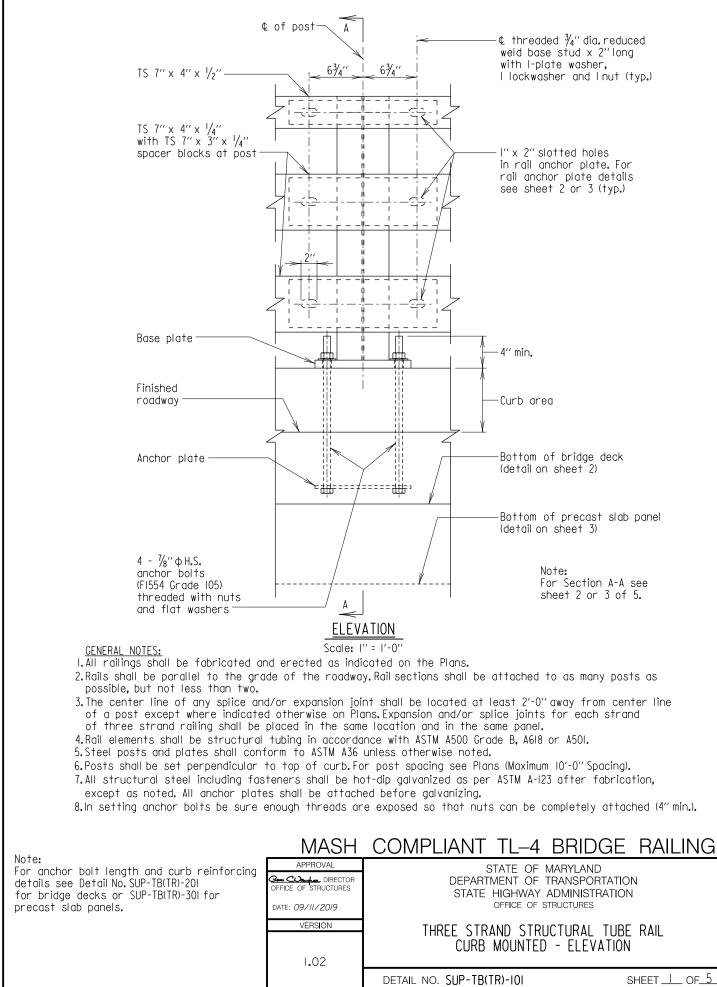

## SUB-SECTION 03 TUBE RAIL PARAPET (SUP-TB(TR))

UPER - TRAFFIC BARR

SUPER TRAFFIC BARR