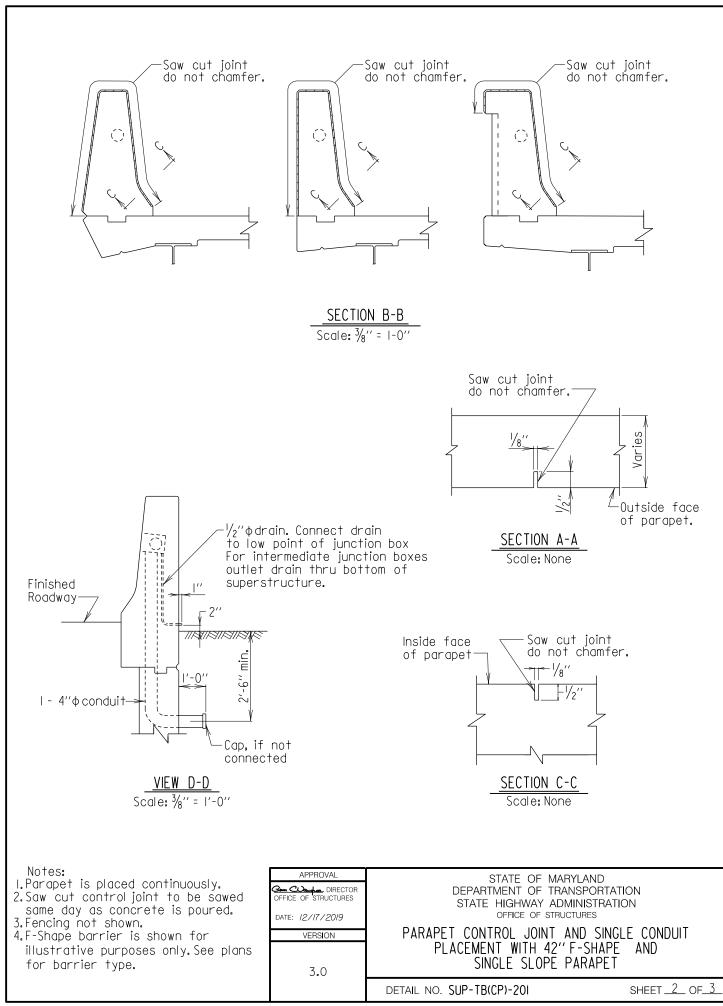

ICE OF STRUCTURES STRUCTURAL DETAIL MANUAL

### Chapter 03 - Superstructure

### SECTION 02

# TRAFFIC BARRIERS (PARAPETS) (SUP-TB)



### Section 02 – Traffic Barriers

### SUB-SECTION 01 42" F-SHAPE PARAPET (SUP-TB(42F)) and 42" SINGLE SLOPE PARAPET (SUP-TB(42SS))



























#### Section 02 – Traffic Barriers

### SUB-SECTION 02 PARAPET WITH SIDEWALK (SUP-TB(SW))



UPER - TRAFFIC BARR













#### Section 02 – Traffic Barriers

## SUB-SECTION 03 TUBE RAIL PARAPET (SUP-TB(TR))



UPER - TRAFFIC BARR



















SUPER TRAFFIC BARR



#### Section 02 – Traffic Barriers

## <u>SUB-SECTION 04</u> MEDIAN BARRIER (SUP-TB(MB))



















## Chapter 03 - Superstructure

#### Section 02 – Traffic Barriers

# SUB-SECTION 05 CONDUIT PLACEMENT (SUP-TB(CP))































## Chapter 03 - Superstructure

#### Section 02 – Traffic Barriers

# SUB-SECTION 06 MISCELLANEOUS DETAILS (SUP-TB(MISC))









## Chapter 03 - Superstructure

### Section 02 – Traffic Barriers

# SUB-SECTION 07 34 "VERTICAL PARAPET WITH THRIE BEAM (SUP-TB(34T))



TRAFFIC BARR

ĒR