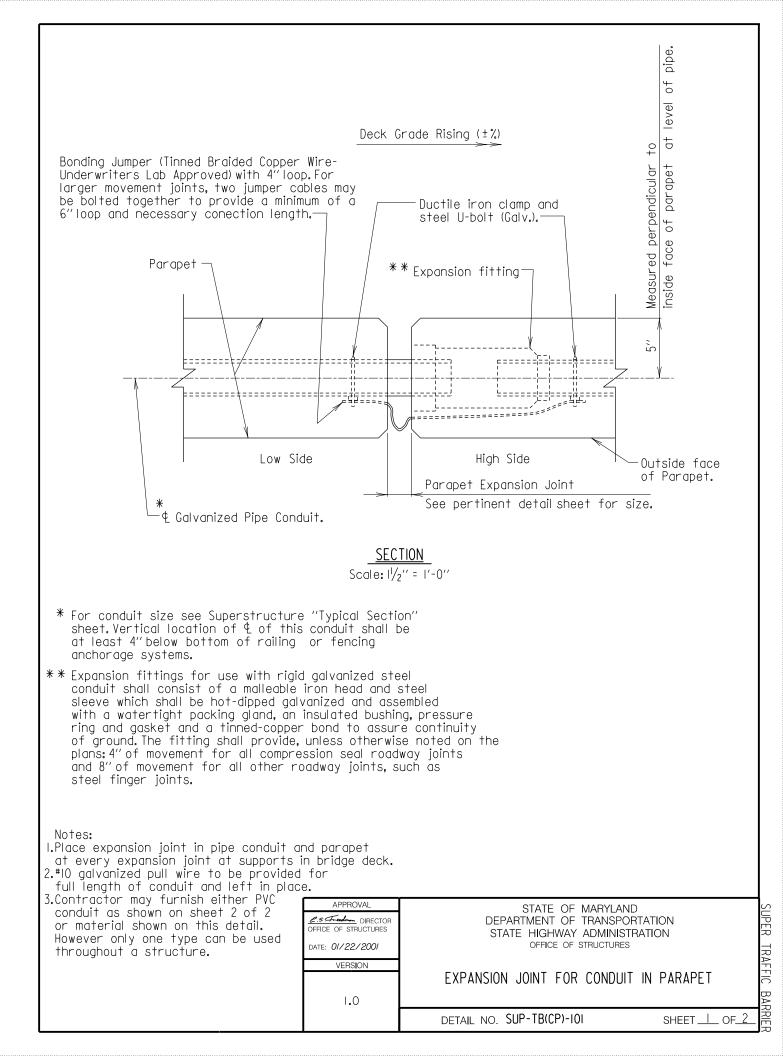

OFFICE OF STRUCTURES STRUCTURAL DETAIL MANUAL

### Chapter 03 - Superstructure

### SECTION 02

# TRAFFIC BARRIERS (PARAPETS) (SUP-TB)



### Section 02 – Traffic Barriers

### SUB-SECTION 01 42" F-SHAPE PARAPET (SUP-TB(42F)) and 42" SINGLE SLOPE PARAPET (SUP-TB(42SS))



























#### Section 02 – Traffic Barriers

### SUB-SECTION 02 PARAPET WITH SIDEWALK (SUP-TB(SW))



UPER - TRAFFIC BARR













#### Section 02 – Traffic Barriers

## SUB-SECTION 03 TUBE RAIL PARAPET (SUP-TB(TR))



UPER - TRAFFIC BARR



















SUPER TRAFFIC BARR



#### Section 02 – Traffic Barriers

## <u>SUB-SECTION 04</u> MEDIAN BARRIER (SUP-TB(MB))



















## Chapter 03 - Superstructure

#### Section 02 – Traffic Barriers

# SUB-SECTION 05 CONDUIT PLACEMENT (SUP-TB(CP))































## Chapter 03 - Superstructure

#### Section 02 – Traffic Barriers

# SUB-SECTION 06 MISCELLANEOUS DETAILS (SUP-TB(MISC))









## Chapter 03 - Superstructure

### Section 02 – Traffic Barriers

# SUB-SECTION 07 34 "VERTICAL PARAPET WITH THRIE BEAM (SUP-TB(34T))



TRAFFIC BARR

ĒR