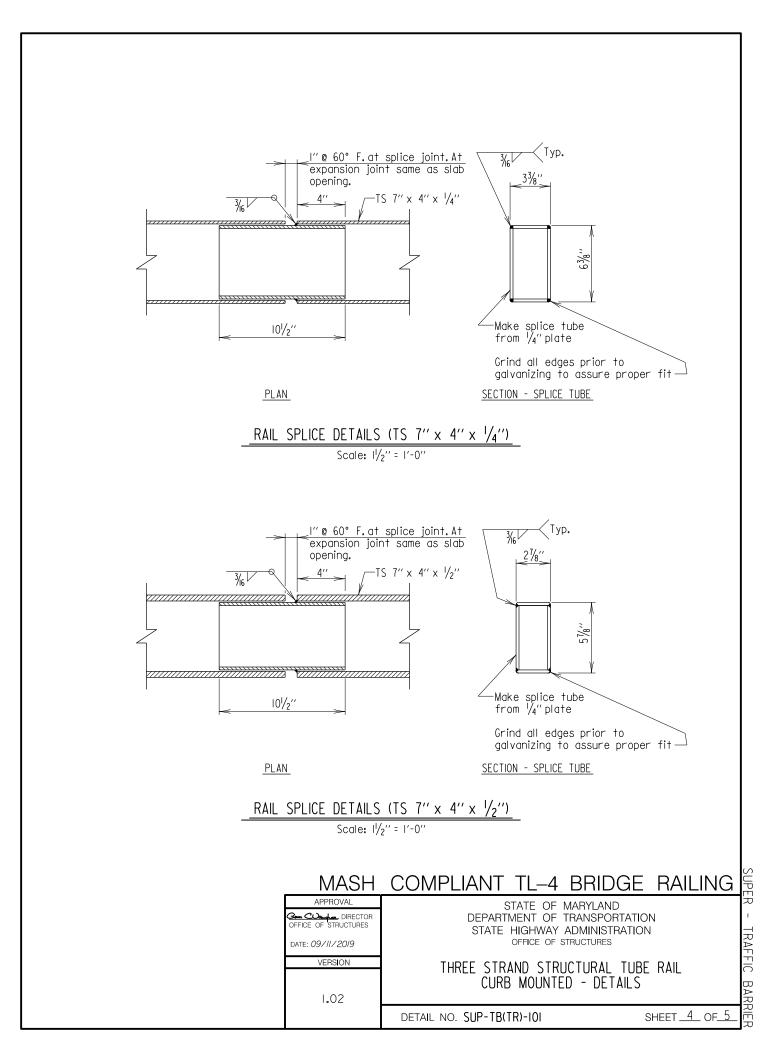

## SUB-SECTION 03 TUBE RAIL PARAPET (SUP-TB(TR))

UPER - TRAFFIC BARR

SUPER TRAFFIC BARR