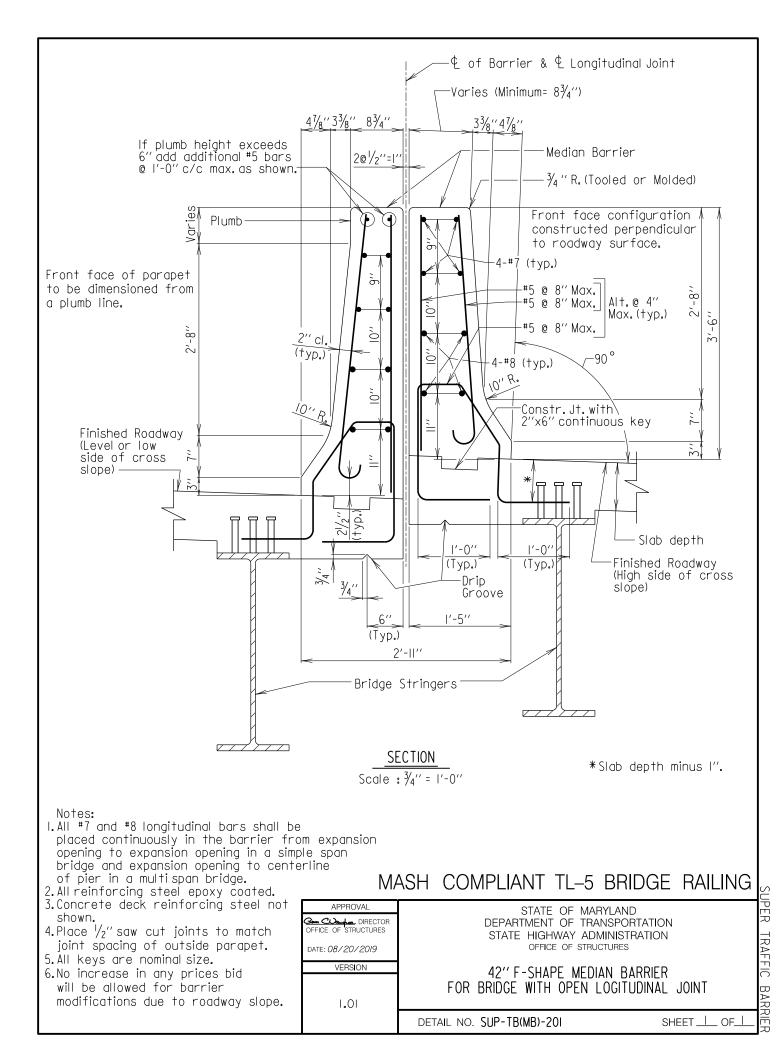

OFFICE OF STRUCTURES STRUCTURAL DETAIL MANUAL

### Chapter 03 - Superstructure

### SECTION 02

# TRAFFIC BARRIERS (PARAPETS) (SUP-TB)



### Section 02 – Traffic Barriers

### SUB-SECTION 01 42" F-SHAPE PARAPET (SUP-TB(42F)) and 42" SINGLE SLOPE PARAPET (SUP-TB(42SS))



























#### Section 02 – Traffic Barriers

### SUB-SECTION 02 PARAPET WITH SIDEWALK (SUP-TB(SW))



UPER - TRAFFIC BARR













#### Section 02 – Traffic Barriers

## SUB-SECTION 03 TUBE RAIL PARAPET (SUP-TB(TR))



UPER - TRAFFIC BARR



















SUPER TRAFFIC BARR



#### Section 02 – Traffic Barriers

## <u>SUB-SECTION 04</u> MEDIAN BARRIER (SUP-TB(MB))



















## Chapter 03 - Superstructure

#### Section 02 – Traffic Barriers

# SUB-SECTION 05 CONDUIT PLACEMENT (SUP-TB(CP))































## Chapter 03 - Superstructure

#### Section 02 – Traffic Barriers

# SUB-SECTION 06 MISCELLANEOUS DETAILS (SUP-TB(MISC))









## Chapter 03 - Superstructure

### Section 02 – Traffic Barriers

# SUB-SECTION 07 34 "VERTICAL PARAPET WITH THRIE BEAM (SUP-TB(34T))



TRAFFIC BARR

ĒR