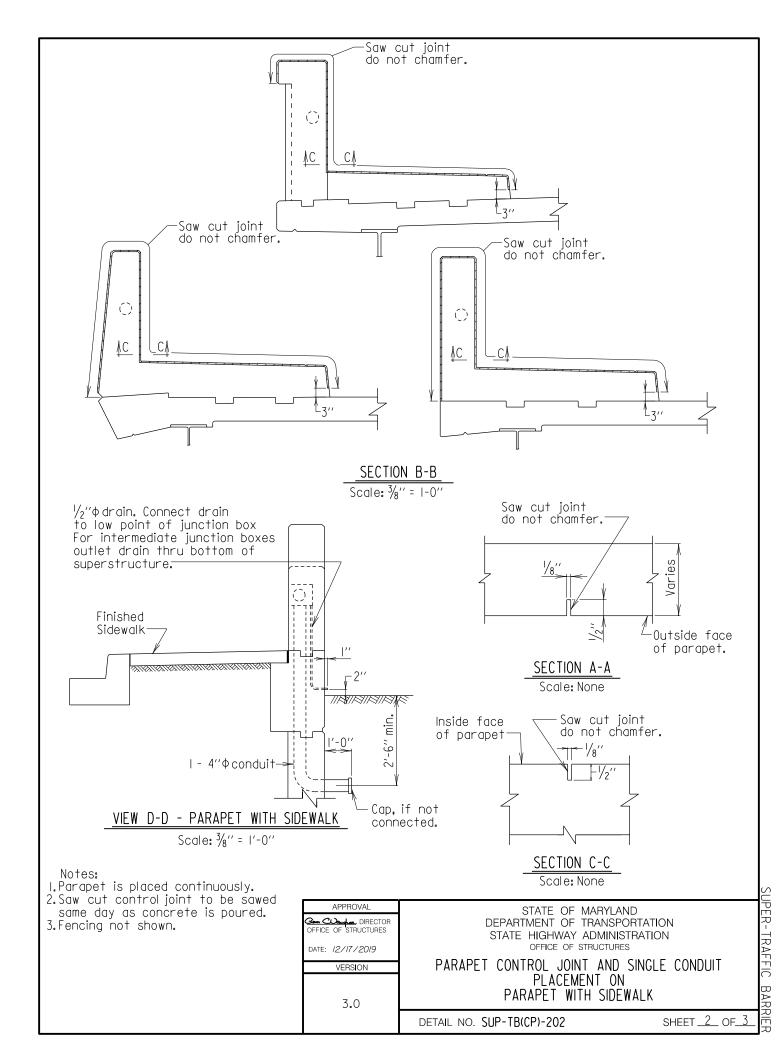

STRUCTURES STRUCTURAL DETAIL MANUAL

### Chapter 03 - Superstructure

### SECTION 02

# TRAFFIC BARRIERS (PARAPETS) (SUP-TB)



### Section 02 – Traffic Barriers

### SUB-SECTION 01 42" F-SHAPE PARAPET (SUP-TB(42F)) and 42" SINGLE SLOPE PARAPET (SUP-TB(42SS))



























#### Section 02 – Traffic Barriers

### SUB-SECTION 02 PARAPET WITH SIDEWALK (SUP-TB(SW))



UPER - TRAFFIC BARR













#### Section 02 – Traffic Barriers

## SUB-SECTION 03 TUBE RAIL PARAPET (SUP-TB(TR))



UPER - TRAFFIC BARR



















SUPER TRAFFIC BARR



#### Section 02 – Traffic Barriers

## <u>SUB-SECTION 04</u> MEDIAN BARRIER (SUP-TB(MB))



















## Chapter 03 - Superstructure

#### Section 02 – Traffic Barriers

# SUB-SECTION 05 CONDUIT PLACEMENT (SUP-TB(CP))































## Chapter 03 - Superstructure

#### Section 02 – Traffic Barriers

# SUB-SECTION 06 MISCELLANEOUS DETAILS (SUP-TB(MISC))









## Chapter 03 - Superstructure

### Section 02 – Traffic Barriers

# SUB-SECTION 07 34 "VERTICAL PARAPET WITH THRIE BEAM (SUP-TB(34T))



TRAFFIC BARR

ĒR