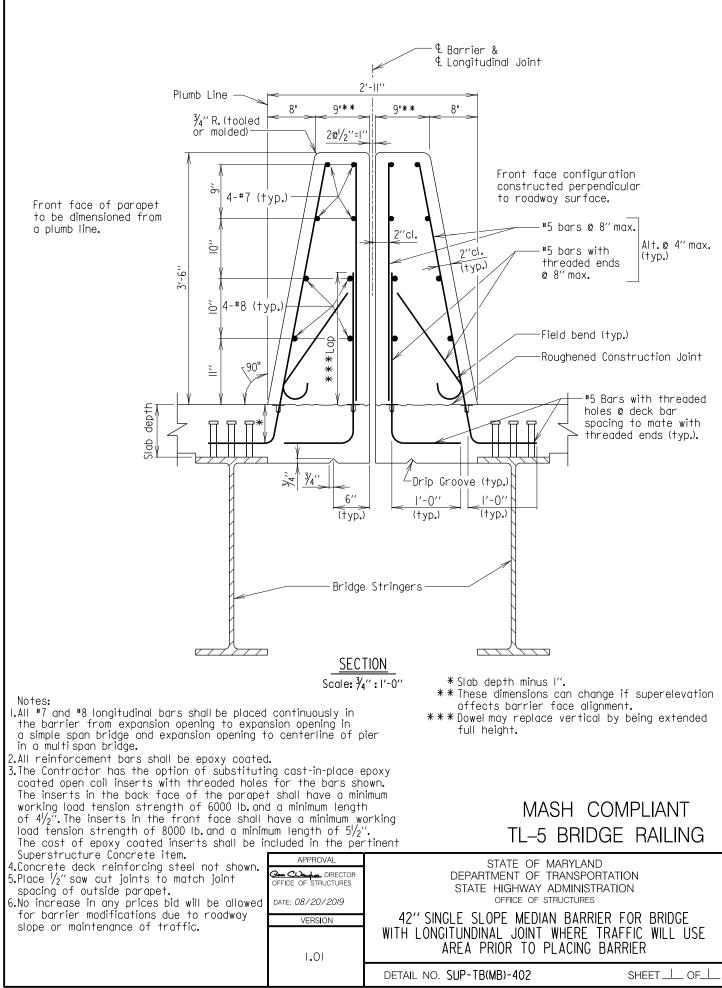

OFFICE OF STRUCTURES STRUCTURAL DETAIL MANUAL

### Chapter 03 - Superstructure

### SECTION 02

# TRAFFIC BARRIERS (PARAPETS) (SUP-TB)



### Section 02 – Traffic Barriers

### SUB-SECTION 01 42" F-SHAPE PARAPET (SUP-TB(42F)) and 42" SINGLE SLOPE PARAPET (SUP-TB(42SS))



























#### Section 02 – Traffic Barriers

### SUB-SECTION 02 PARAPET WITH SIDEWALK (SUP-TB(SW))



UPER - TRAFFIC BARR













#### Section 02 – Traffic Barriers

## SUB-SECTION 03 TUBE RAIL PARAPET (SUP-TB(TR))



UPER - TRAFFIC BARR



















SUPER TRAFFIC BARR



#### Section 02 – Traffic Barriers

## <u>SUB-SECTION 04</u> MEDIAN BARRIER (SUP-TB(MB))



















## Chapter 03 - Superstructure

#### Section 02 – Traffic Barriers

# SUB-SECTION 05 CONDUIT PLACEMENT (SUP-TB(CP))































## Chapter 03 - Superstructure

#### Section 02 – Traffic Barriers

# SUB-SECTION 06 MISCELLANEOUS DETAILS (SUP-TB(MISC))









## Chapter 03 - Superstructure

### Section 02 – Traffic Barriers

# SUB-SECTION 07 34 "VERTICAL PARAPET WITH THRIE BEAM (SUP-TB(34T))



TRAFFIC BARR

ĒR