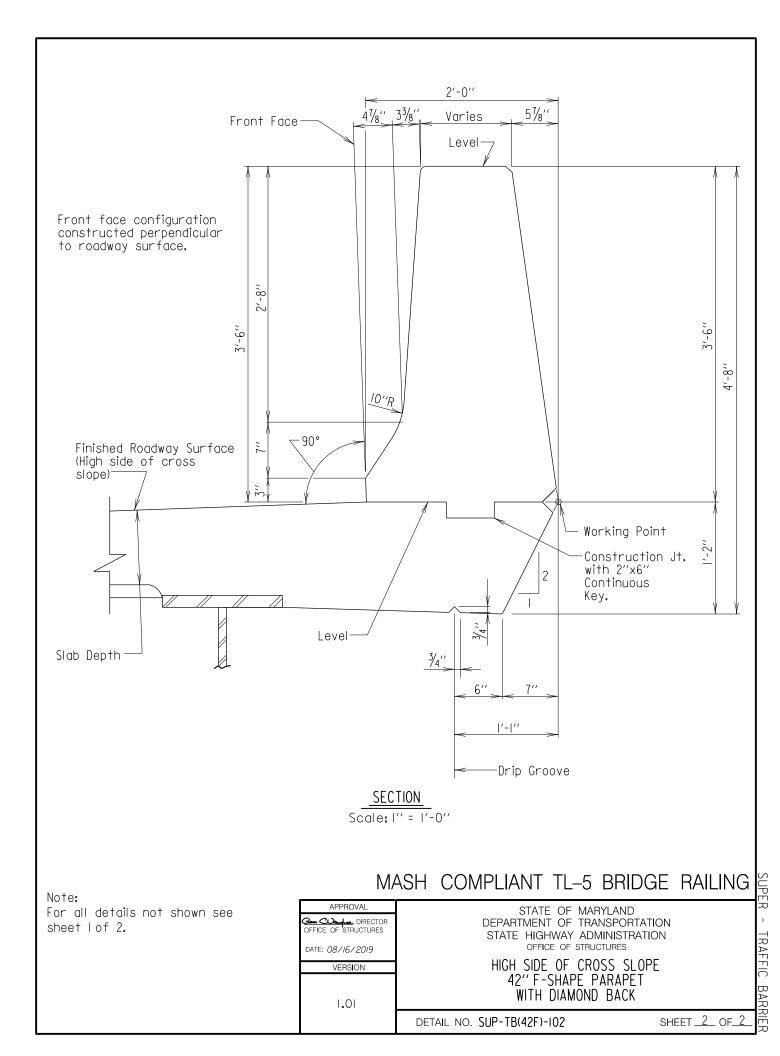

### SUB-SECTION 01 42" F-SHAPE PARAPET (SUP-TB(42F)) and 42" SINGLE SLOPE PARAPET (SUP-TB(42SS))