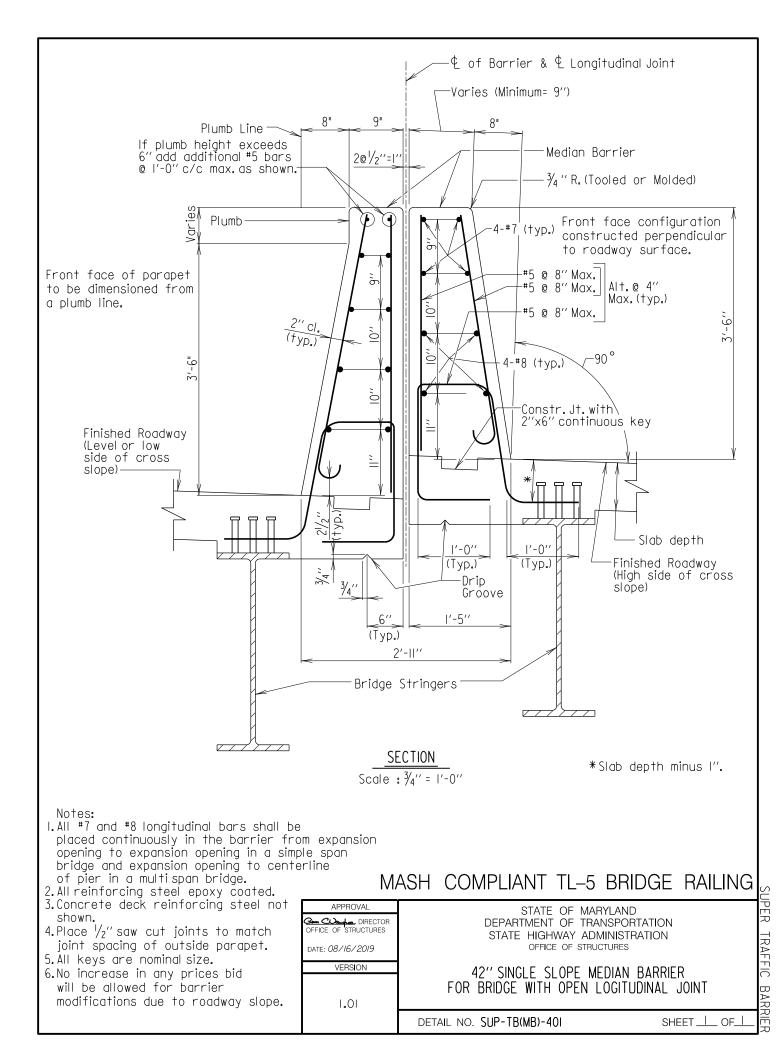

OFFICE OF STRUCTURES STRUCTURAL DETAIL MANUAL

### Chapter 03 - Superstructure

### SECTION 02

# TRAFFIC BARRIERS (PARAPETS) (SUP-TB)



### Section 02 – Traffic Barriers

### SUB-SECTION 01 42" F-SHAPE PARAPET (SUP-TB(42F)) and 42" SINGLE SLOPE PARAPET (SUP-TB(42SS))



























#### Section 02 – Traffic Barriers

### SUB-SECTION 02 PARAPET WITH SIDEWALK (SUP-TB(SW))



UPER - TRAFFIC BARR













#### Section 02 – Traffic Barriers

## SUB-SECTION 03 TUBE RAIL PARAPET (SUP-TB(TR))



UPER - TRAFFIC BARR



















SUPER TRAFFIC BARR



#### Section 02 – Traffic Barriers

## <u>SUB-SECTION 04</u> MEDIAN BARRIER (SUP-TB(MB))



















## Chapter 03 - Superstructure

#### Section 02 – Traffic Barriers

# SUB-SECTION 05 CONDUIT PLACEMENT (SUP-TB(CP))































## Chapter 03 - Superstructure

#### Section 02 – Traffic Barriers

# SUB-SECTION 06 MISCELLANEOUS DETAILS (SUP-TB(MISC))









## Chapter 03 - Superstructure

### Section 02 – Traffic Barriers

# SUB-SECTION 07 34 "VERTICAL PARAPET WITH THRIE BEAM (SUP-TB(34T))



TRAFFIC BARR

ĒR