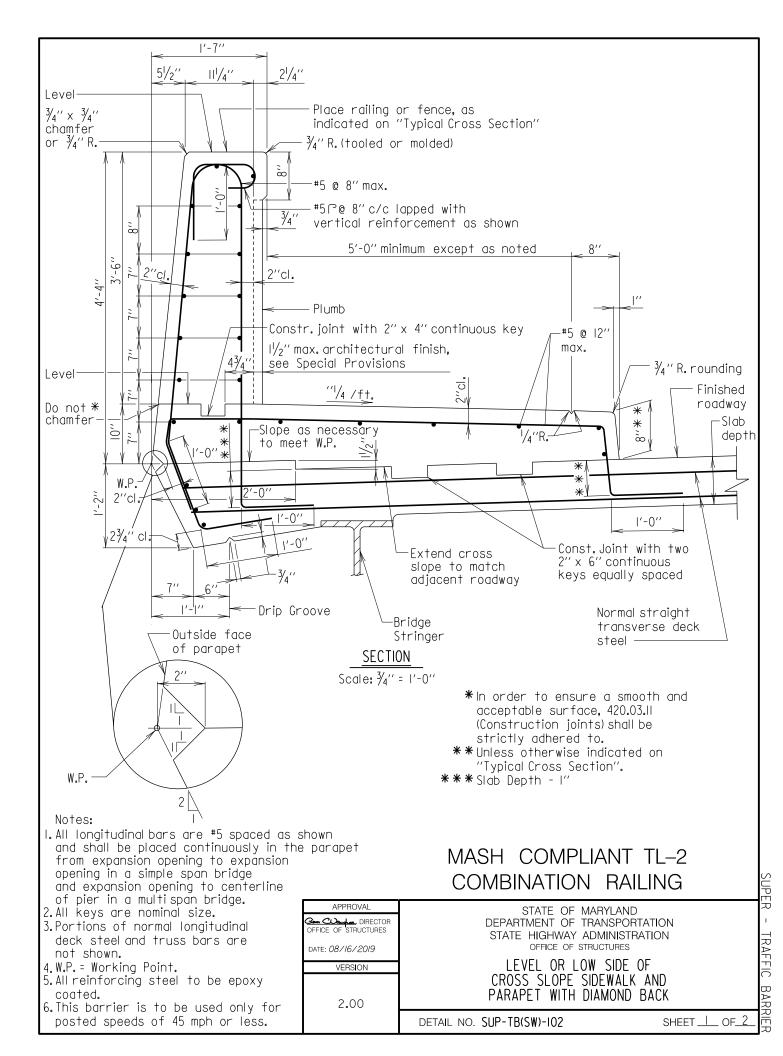

OFFICE OF STRUCTURES STRUCTURAL DETAIL MANUAL

### Chapter 03 - Superstructure

### SECTION 02

# TRAFFIC BARRIERS (PARAPETS) (SUP-TB)



### Section 02 – Traffic Barriers

### SUB-SECTION 01 42" F-SHAPE PARAPET (SUP-TB(42F)) and 42" SINGLE SLOPE PARAPET (SUP-TB(42SS))



























#### Section 02 – Traffic Barriers

### SUB-SECTION 02 PARAPET WITH SIDEWALK (SUP-TB(SW))



UPER - TRAFFIC BARR













#### Section 02 – Traffic Barriers

## SUB-SECTION 03 TUBE RAIL PARAPET (SUP-TB(TR))



UPER - TRAFFIC BARR



















SUPER TRAFFIC BARR



#### Section 02 – Traffic Barriers

## <u>SUB-SECTION 04</u> MEDIAN BARRIER (SUP-TB(MB))



















## Chapter 03 - Superstructure

#### Section 02 – Traffic Barriers

# SUB-SECTION 05 CONDUIT PLACEMENT (SUP-TB(CP))































## Chapter 03 - Superstructure

#### Section 02 – Traffic Barriers

# SUB-SECTION 06 MISCELLANEOUS DETAILS (SUP-TB(MISC))









## Chapter 03 - Superstructure

### Section 02 – Traffic Barriers

# SUB-SECTION 07 34 "VERTICAL PARAPET WITH THRIE BEAM (SUP-TB(34T))



TRAFFIC BARR

ĒR