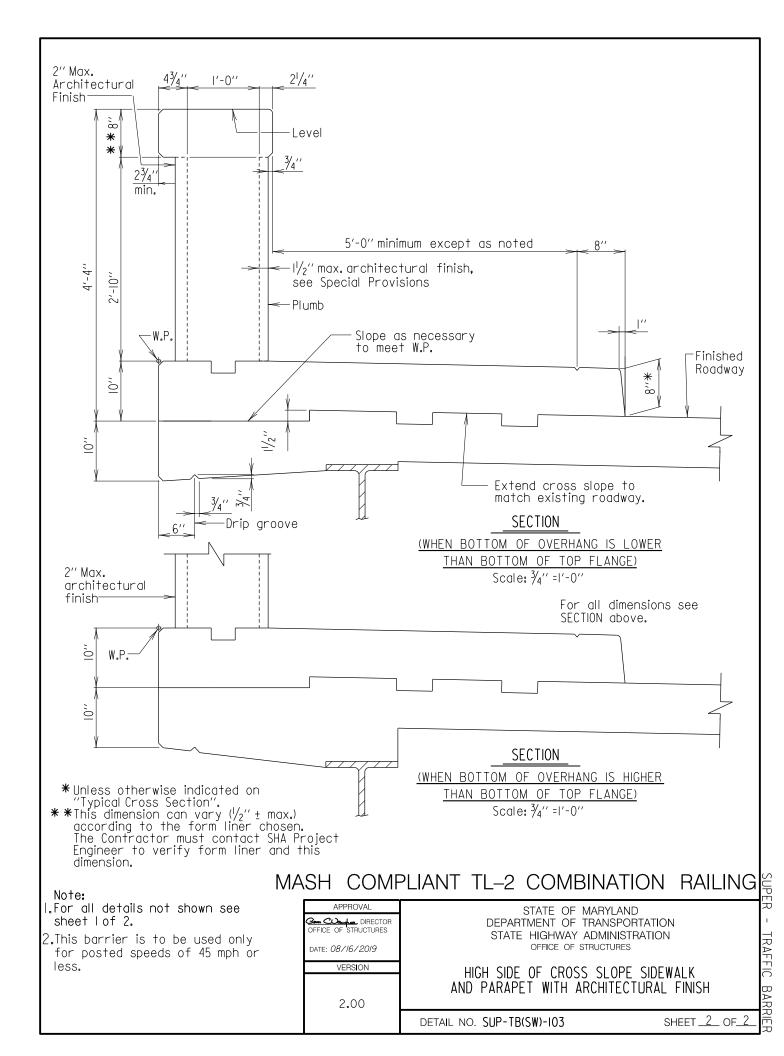

OFFICE OF STRUCTURES STRUCTURAL DETAIL MANUAL

### Chapter 03 - Superstructure

### SECTION 02

# TRAFFIC BARRIERS (PARAPETS) (SUP-TB)



### Section 02 – Traffic Barriers

### SUB-SECTION 01 42" F-SHAPE PARAPET (SUP-TB(42F)) and 42" SINGLE SLOPE PARAPET (SUP-TB(42SS))



























#### Section 02 – Traffic Barriers

### SUB-SECTION 02 PARAPET WITH SIDEWALK (SUP-TB(SW))



UPER - TRAFFIC BARR













#### Section 02 – Traffic Barriers

## SUB-SECTION 03 TUBE RAIL PARAPET (SUP-TB(TR))



UPER - TRAFFIC BARR



















SUPER TRAFFIC BARR



#### Section 02 – Traffic Barriers

## <u>SUB-SECTION 04</u> MEDIAN BARRIER (SUP-TB(MB))



















## Chapter 03 - Superstructure

#### Section 02 – Traffic Barriers

# SUB-SECTION 05 CONDUIT PLACEMENT (SUP-TB(CP))































## Chapter 03 - Superstructure

#### Section 02 – Traffic Barriers

# SUB-SECTION 06 MISCELLANEOUS DETAILS (SUP-TB(MISC))









## Chapter 03 - Superstructure

### Section 02 – Traffic Barriers

# SUB-SECTION 07 34 "VERTICAL PARAPET WITH THRIE BEAM (SUP-TB(34T))



TRAFFIC BARR

ĒR