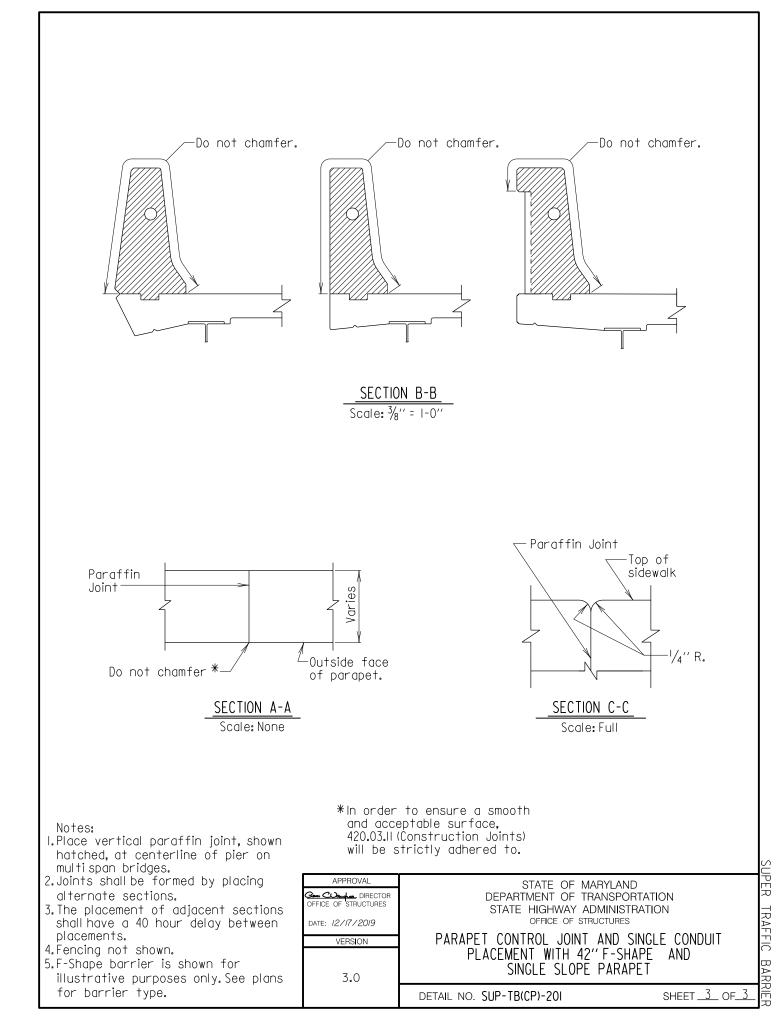

E OF STRUCTURES STRUCTURAL DETAIL MANUAL

### Chapter 03 - Superstructure

### SECTION 02

# TRAFFIC BARRIERS (PARAPETS) (SUP-TB)



### Section 02 – Traffic Barriers

### SUB-SECTION 01 42" F-SHAPE PARAPET (SUP-TB(42F)) and 42" SINGLE SLOPE PARAPET (SUP-TB(42SS))



























#### Section 02 – Traffic Barriers

### SUB-SECTION 02 PARAPET WITH SIDEWALK (SUP-TB(SW))



UPER - TRAFFIC BARR













#### Section 02 – Traffic Barriers

## SUB-SECTION 03 TUBE RAIL PARAPET (SUP-TB(TR))



UPER - TRAFFIC BARR



















SUPER TRAFFIC BARR



#### Section 02 – Traffic Barriers

## <u>SUB-SECTION 04</u> MEDIAN BARRIER (SUP-TB(MB))



















## Chapter 03 - Superstructure

#### Section 02 – Traffic Barriers

# SUB-SECTION 05 CONDUIT PLACEMENT (SUP-TB(CP))































## Chapter 03 - Superstructure

#### Section 02 – Traffic Barriers

# SUB-SECTION 06 MISCELLANEOUS DETAILS (SUP-TB(MISC))









## Chapter 03 - Superstructure

### Section 02 – Traffic Barriers

# SUB-SECTION 07 34 "VERTICAL PARAPET WITH THRIE BEAM (SUP-TB(34T))



TRAFFIC BARR

ĒR