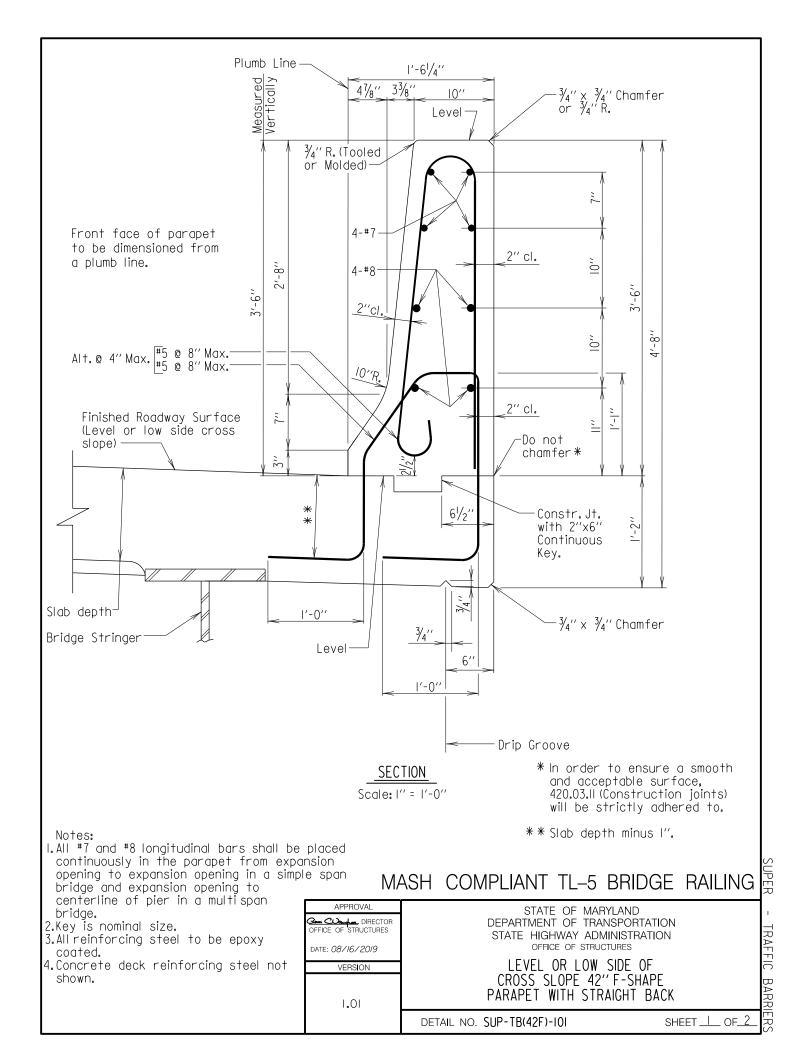

### SUB-SECTION 01 42" F-SHAPE PARAPET (SUP-TB(42F)) and 42" SINGLE SLOPE PARAPET (SUP-TB(42SS))