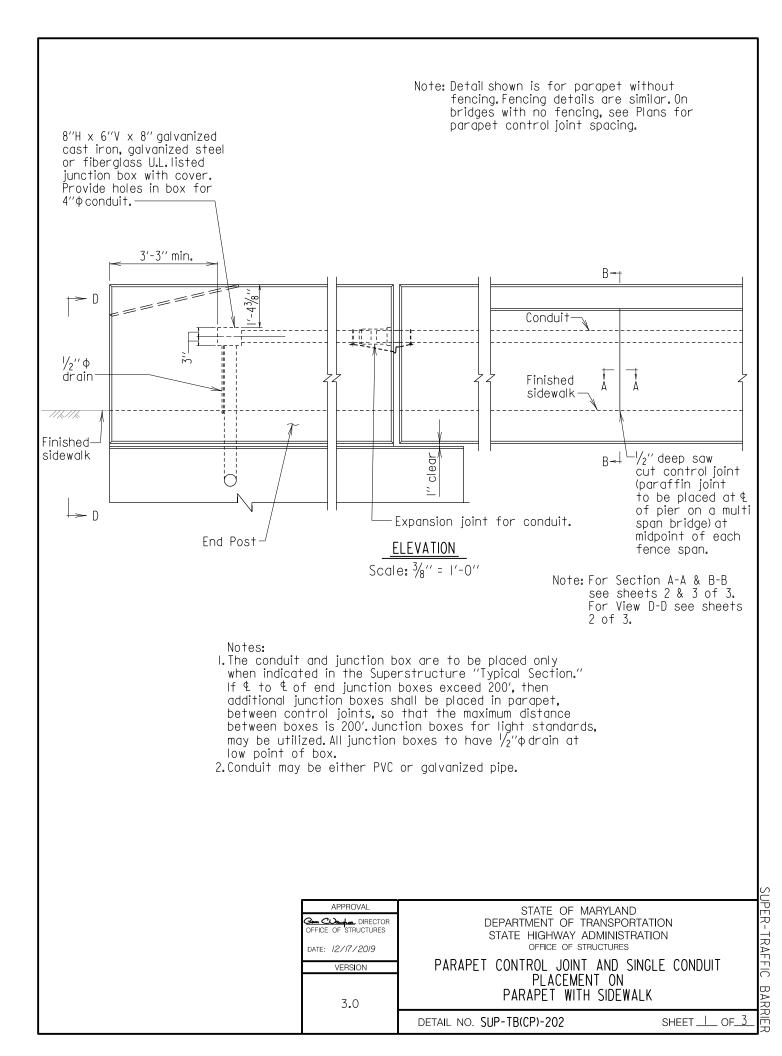

OF STRUCTURES STRUCTURAL DETAIL MANUAL

### Chapter 03 - Superstructure

### SECTION 02

# TRAFFIC BARRIERS (PARAPETS) (SUP-TB)



### Section 02 – Traffic Barriers

### SUB-SECTION 01 42" F-SHAPE PARAPET (SUP-TB(42F)) and 42" SINGLE SLOPE PARAPET (SUP-TB(42SS))



























#### Section 02 – Traffic Barriers

### SUB-SECTION 02 PARAPET WITH SIDEWALK (SUP-TB(SW))



UPER - TRAFFIC BARR













#### Section 02 – Traffic Barriers

## SUB-SECTION 03 TUBE RAIL PARAPET (SUP-TB(TR))



UPER - TRAFFIC BARR



















SUPER TRAFFIC BARR



#### Section 02 – Traffic Barriers

## <u>SUB-SECTION 04</u> MEDIAN BARRIER (SUP-TB(MB))



















## Chapter 03 - Superstructure

#### Section 02 – Traffic Barriers

# SUB-SECTION 05 CONDUIT PLACEMENT (SUP-TB(CP))































## Chapter 03 - Superstructure

#### Section 02 – Traffic Barriers

# SUB-SECTION 06 MISCELLANEOUS DETAILS (SUP-TB(MISC))









## Chapter 03 - Superstructure

### Section 02 – Traffic Barriers

# SUB-SECTION 07 34 "VERTICAL PARAPET WITH THRIE BEAM (SUP-TB(34T))



TRAFFIC BARR

ĒR