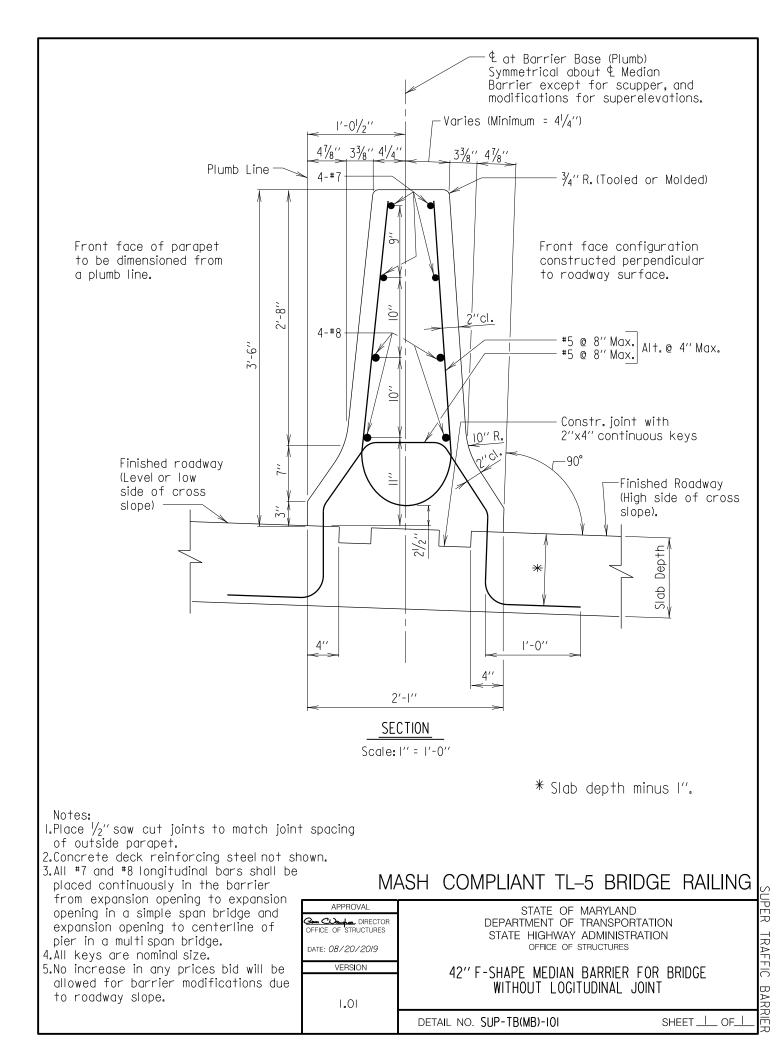

OFFICE OF STRUCTURES STRUCTURAL DETAIL MANUAL

### Chapter 03 - Superstructure

### SECTION 02

# TRAFFIC BARRIERS (PARAPETS) (SUP-TB)



### Section 02 – Traffic Barriers

### SUB-SECTION 01 42" F-SHAPE PARAPET (SUP-TB(42F)) and 42" SINGLE SLOPE PARAPET (SUP-TB(42SS))



























#### Section 02 – Traffic Barriers

### SUB-SECTION 02 PARAPET WITH SIDEWALK (SUP-TB(SW))



UPER - TRAFFIC BARR













#### Section 02 – Traffic Barriers

## SUB-SECTION 03 TUBE RAIL PARAPET (SUP-TB(TR))



UPER - TRAFFIC BARR



















SUPER TRAFFIC BARR



#### Section 02 – Traffic Barriers

## <u>SUB-SECTION 04</u> MEDIAN BARRIER (SUP-TB(MB))



















## Chapter 03 - Superstructure

#### Section 02 – Traffic Barriers

# SUB-SECTION 05 CONDUIT PLACEMENT (SUP-TB(CP))































## Chapter 03 - Superstructure

#### Section 02 – Traffic Barriers

# SUB-SECTION 06 MISCELLANEOUS DETAILS (SUP-TB(MISC))









## Chapter 03 - Superstructure

### Section 02 – Traffic Barriers

# SUB-SECTION 07 34 "VERTICAL PARAPET WITH THRIE BEAM (SUP-TB(34T))



TRAFFIC BARR

ĒR