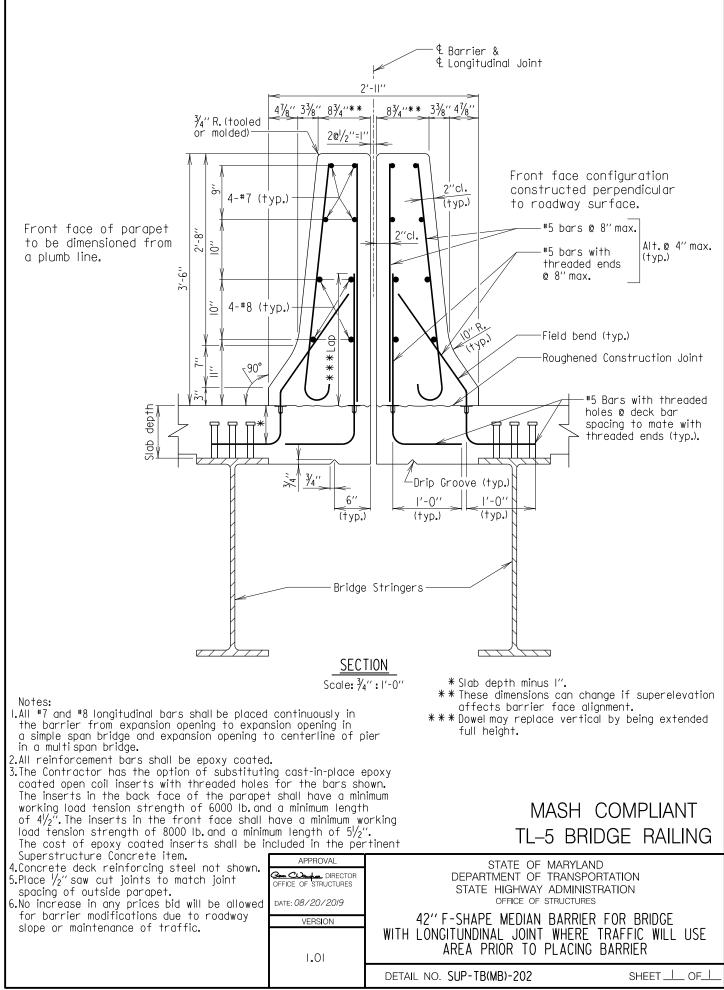

OFFICE OF STRUCTURES STRUCTURAL DETAIL MANUAL

### Chapter 03 - Superstructure

### SECTION 02

# TRAFFIC BARRIERS (PARAPETS) (SUP-TB)



### Section 02 – Traffic Barriers

### SUB-SECTION 01 42" F-SHAPE PARAPET (SUP-TB(42F)) and 42" SINGLE SLOPE PARAPET (SUP-TB(42SS))



























#### Section 02 – Traffic Barriers

### SUB-SECTION 02 PARAPET WITH SIDEWALK (SUP-TB(SW))



UPER - TRAFFIC BARR













#### Section 02 – Traffic Barriers

## SUB-SECTION 03 TUBE RAIL PARAPET (SUP-TB(TR))



UPER - TRAFFIC BARR



















SUPER TRAFFIC BARR



#### Section 02 – Traffic Barriers

## <u>SUB-SECTION 04</u> MEDIAN BARRIER (SUP-TB(MB))



















## Chapter 03 - Superstructure

#### Section 02 – Traffic Barriers

# SUB-SECTION 05 CONDUIT PLACEMENT (SUP-TB(CP))































## Chapter 03 - Superstructure

#### Section 02 – Traffic Barriers

# SUB-SECTION 06 MISCELLANEOUS DETAILS (SUP-TB(MISC))









## Chapter 03 - Superstructure

### Section 02 – Traffic Barriers

# SUB-SECTION 07 34 "VERTICAL PARAPET WITH THRIE BEAM (SUP-TB(34T))



TRAFFIC BARR

ĒR