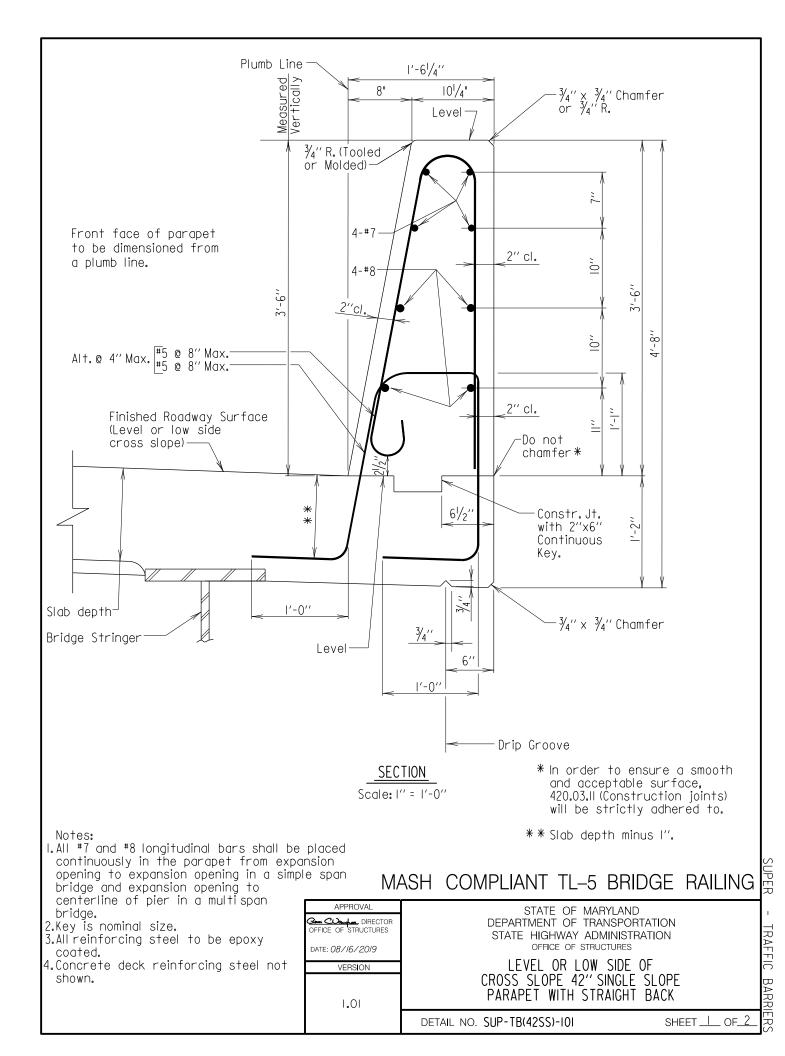

### SUB-SECTION 01 42" F-SHAPE PARAPET (SUP-TB(42F)) and 42" SINGLE SLOPE PARAPET (SUP-TB(42SS))