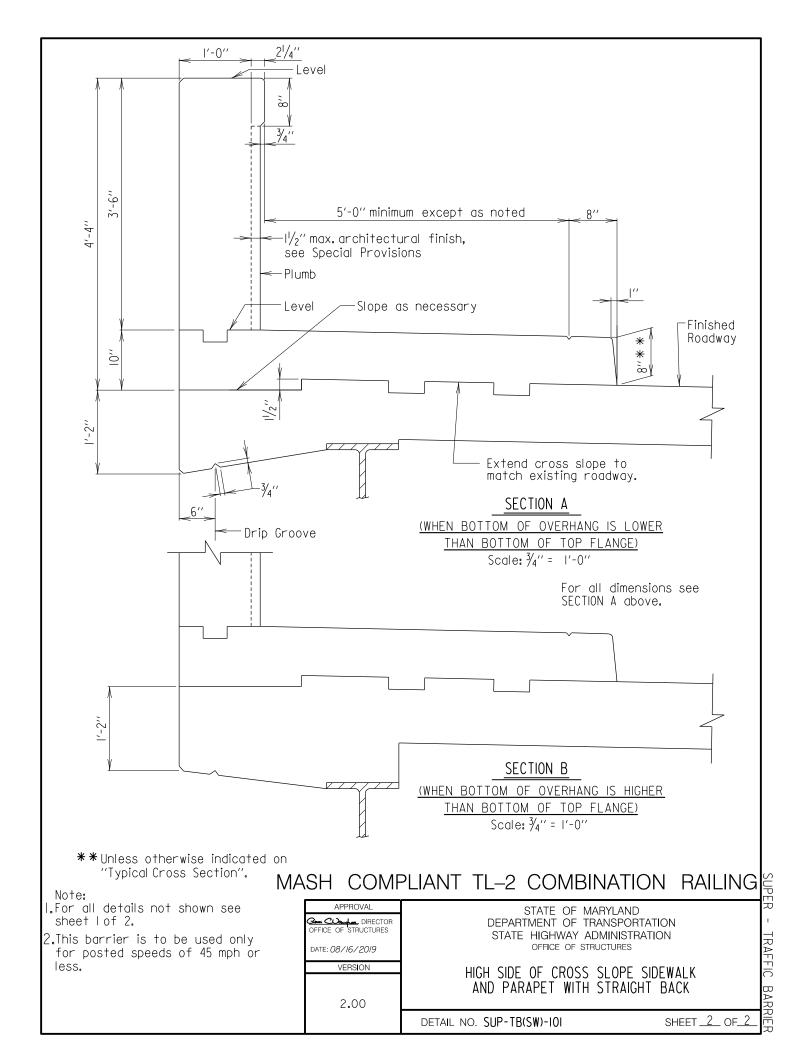

OFFICE OF STRUCTURES STRUCTURAL DETAIL MANUAL

### Chapter 03 - Superstructure

### SECTION 02

# TRAFFIC BARRIERS (PARAPETS) (SUP-TB)



### Section 02 – Traffic Barriers

### SUB-SECTION 01 42" F-SHAPE PARAPET (SUP-TB(42F)) and 42" SINGLE SLOPE PARAPET (SUP-TB(42SS))



























#### Section 02 – Traffic Barriers

### SUB-SECTION 02 PARAPET WITH SIDEWALK (SUP-TB(SW))



UPER - TRAFFIC BARR













#### Section 02 – Traffic Barriers

## SUB-SECTION 03 TUBE RAIL PARAPET (SUP-TB(TR))



UPER - TRAFFIC BARR



















SUPER TRAFFIC BARR



#### Section 02 – Traffic Barriers

## <u>SUB-SECTION 04</u> MEDIAN BARRIER (SUP-TB(MB))



















## Chapter 03 - Superstructure

#### Section 02 – Traffic Barriers

# SUB-SECTION 05 CONDUIT PLACEMENT (SUP-TB(CP))































## Chapter 03 - Superstructure

#### Section 02 – Traffic Barriers

# SUB-SECTION 06 MISCELLANEOUS DETAILS (SUP-TB(MISC))









## Chapter 03 - Superstructure

### Section 02 – Traffic Barriers

# SUB-SECTION 07 34 "VERTICAL PARAPET WITH THRIE BEAM (SUP-TB(34T))



TRAFFIC BARR

ĒR