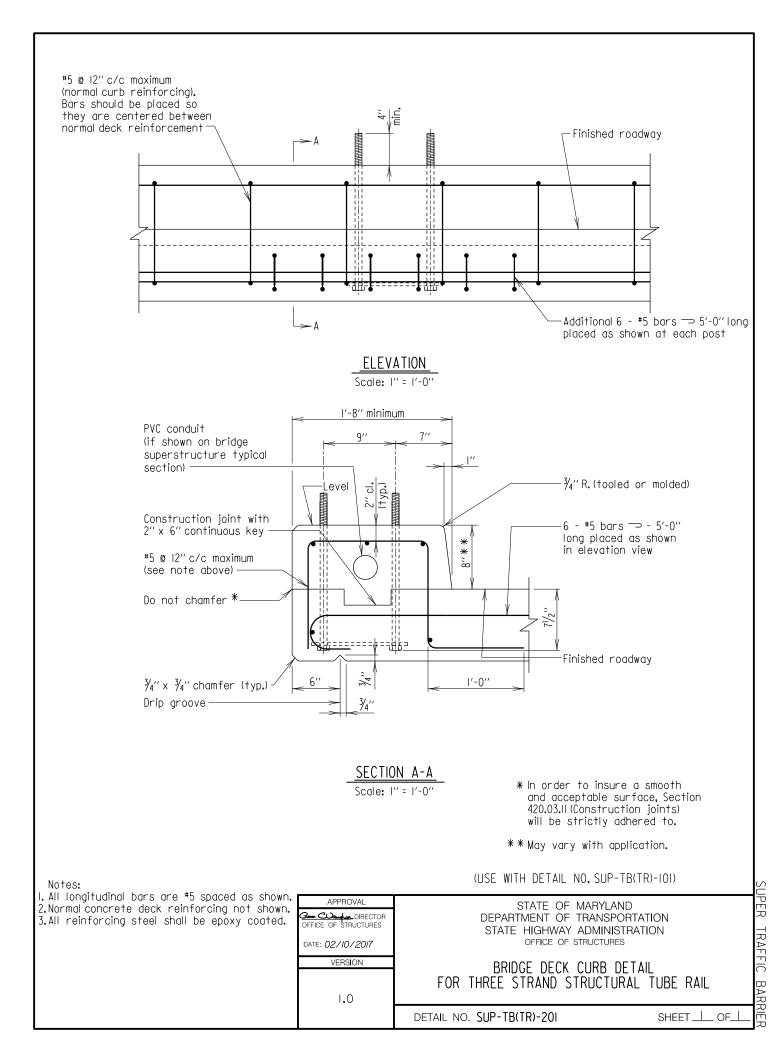

## SUB-SECTION 03 TUBE RAIL PARAPET (SUP-TB(TR))

UPER - TRAFFIC BARR

SUPER TRAFFIC BARR