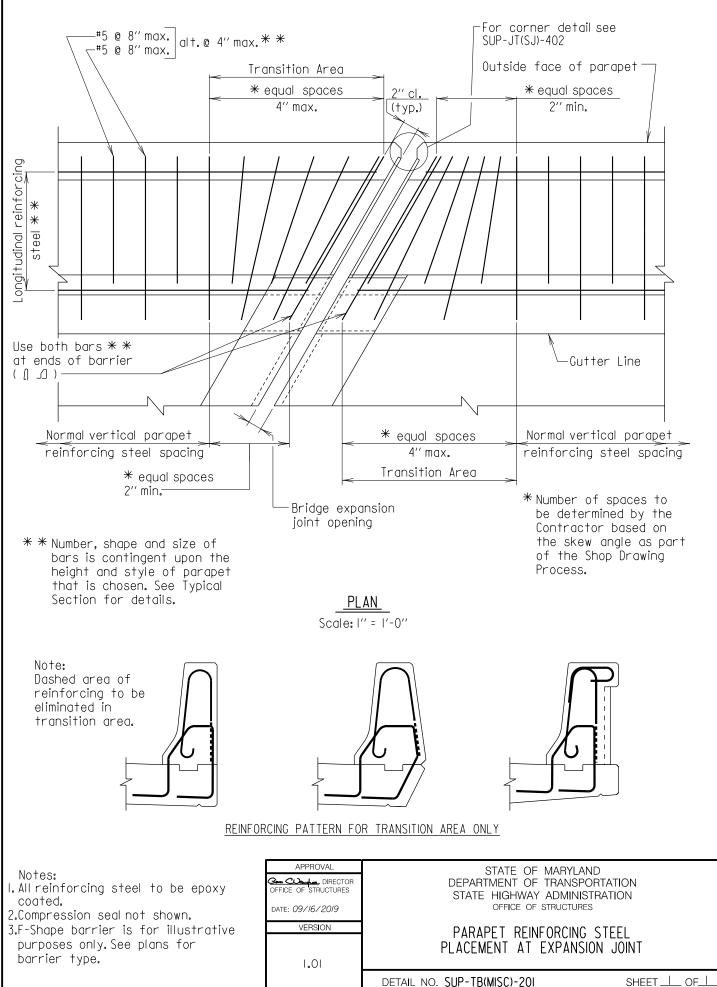

– Traffic Barriers

### SUB-SECTION 01 42" F-SHAPE PARAPET (SUP-TB(42F)) and 42" SINGLE SLOPE PARAPET (SUP-TB(42SS))



























#### Section 02 – Traffic Barriers

### SUB-SECTION 02 PARAPET WITH SIDEWALK (SUP-TB(SW))



UPER - TRAFFIC BARR













#### Section 02 – Traffic Barriers

## SUB-SECTION 03 TUBE RAIL PARAPET (SUP-TB(TR))



UPER - TRAFFIC BARR



















SUPER TRAFFIC BARR



#### Section 02 – Traffic Barriers

## <u>SUB-SECTION 04</u> MEDIAN BARRIER (SUP-TB(MB))



















## Chapter 03 - Superstructure

#### Section 02 – Traffic Barriers

# SUB-SECTION 05 CONDUIT PLACEMENT (SUP-TB(CP))































## Chapter 03 - Superstructure

#### Section 02 – Traffic Barriers

# SUB-SECTION 06 MISCELLANEOUS DETAILS (SUP-TB(MISC))









## Chapter 03 - Superstructure

### Section 02 – Traffic Barriers

# SUB-SECTION 07 34 "VERTICAL PARAPET WITH THRIE BEAM (SUP-TB(34T))



TRAFFIC BARR

ĒR