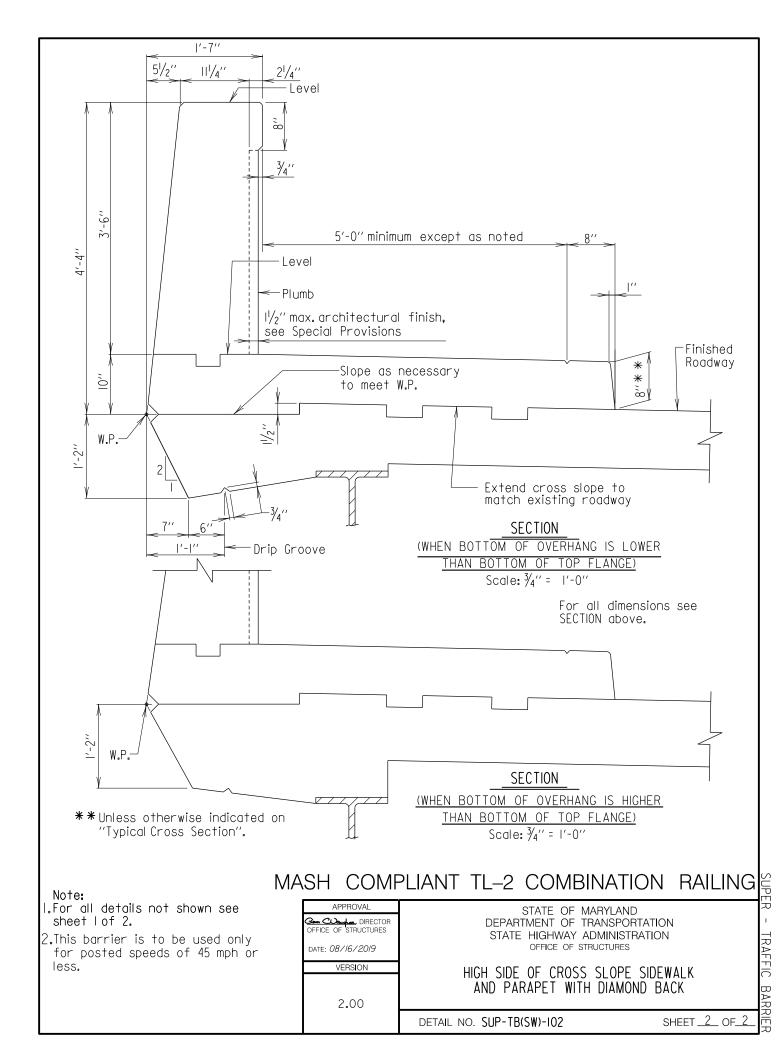

OFFICE OF STRUCTURES STRUCTURAL DETAIL MANUAL

### Chapter 03 - Superstructure

### SECTION 02

# TRAFFIC BARRIERS (PARAPETS) (SUP-TB)



### Section 02 – Traffic Barriers

### SUB-SECTION 01 42" F-SHAPE PARAPET (SUP-TB(42F)) and 42" SINGLE SLOPE PARAPET (SUP-TB(42SS))



























#### Section 02 – Traffic Barriers

### SUB-SECTION 02 PARAPET WITH SIDEWALK (SUP-TB(SW))



UPER - TRAFFIC BARR













#### Section 02 – Traffic Barriers

## SUB-SECTION 03 TUBE RAIL PARAPET (SUP-TB(TR))



UPER - TRAFFIC BARR



















SUPER TRAFFIC BARR



#### Section 02 – Traffic Barriers

## <u>SUB-SECTION 04</u> MEDIAN BARRIER (SUP-TB(MB))



















## Chapter 03 - Superstructure

#### Section 02 – Traffic Barriers

# SUB-SECTION 05 CONDUIT PLACEMENT (SUP-TB(CP))































## Chapter 03 - Superstructure

#### Section 02 – Traffic Barriers

# SUB-SECTION 06 MISCELLANEOUS DETAILS (SUP-TB(MISC))









## Chapter 03 - Superstructure

### Section 02 – Traffic Barriers

# SUB-SECTION 07 34 "VERTICAL PARAPET WITH THRIE BEAM (SUP-TB(34T))



TRAFFIC BARR

ĒR