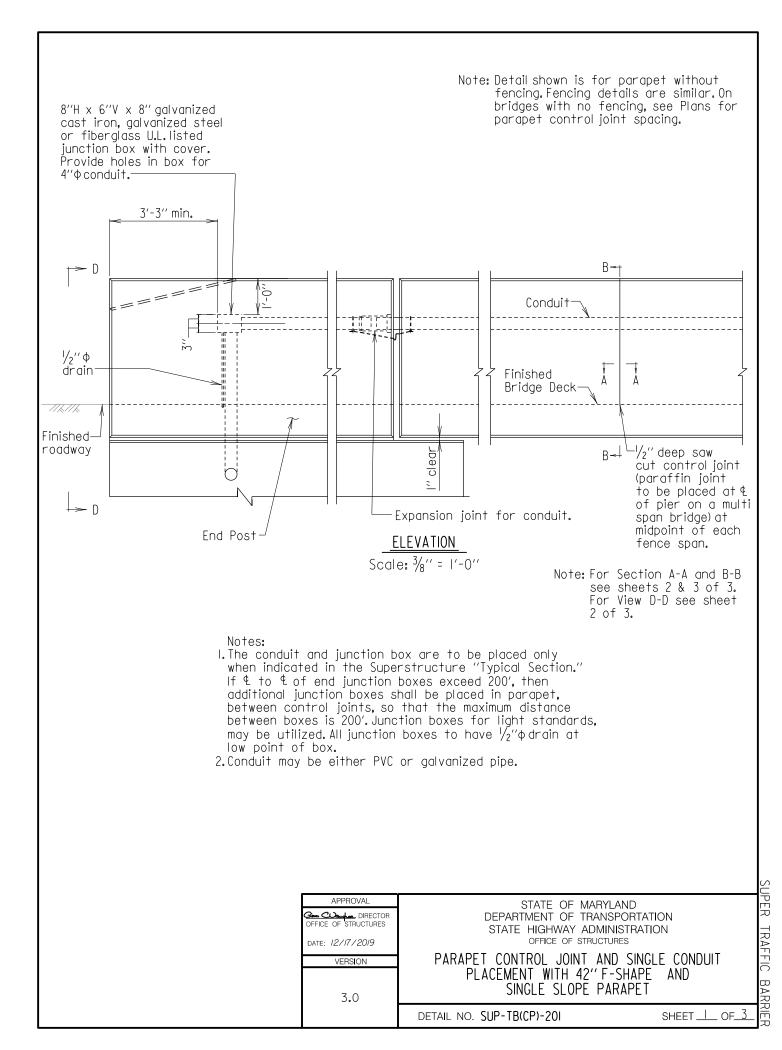

FFICE OF STRUCTURES STRUCTURAL DETAIL MANUAL

### Chapter 03 - Superstructure

### SECTION 02

# TRAFFIC BARRIERS (PARAPETS) (SUP-TB)



### Section 02 – Traffic Barriers

### SUB-SECTION 01 42" F-SHAPE PARAPET (SUP-TB(42F)) and 42" SINGLE SLOPE PARAPET (SUP-TB(42SS))



























#### Section 02 – Traffic Barriers

### SUB-SECTION 02 PARAPET WITH SIDEWALK (SUP-TB(SW))



UPER - TRAFFIC BARR













#### Section 02 – Traffic Barriers

## SUB-SECTION 03 TUBE RAIL PARAPET (SUP-TB(TR))



UPER - TRAFFIC BARR



















SUPER TRAFFIC BARR



#### Section 02 – Traffic Barriers

## <u>SUB-SECTION 04</u> MEDIAN BARRIER (SUP-TB(MB))



















## Chapter 03 - Superstructure

#### Section 02 – Traffic Barriers

# SUB-SECTION 05 CONDUIT PLACEMENT (SUP-TB(CP))































## Chapter 03 - Superstructure

#### Section 02 – Traffic Barriers

# SUB-SECTION 06 MISCELLANEOUS DETAILS (SUP-TB(MISC))









## Chapter 03 - Superstructure

### Section 02 – Traffic Barriers

# SUB-SECTION 07 34 "VERTICAL PARAPET WITH THRIE BEAM (SUP-TB(34T))



TRAFFIC BARR

ĒR