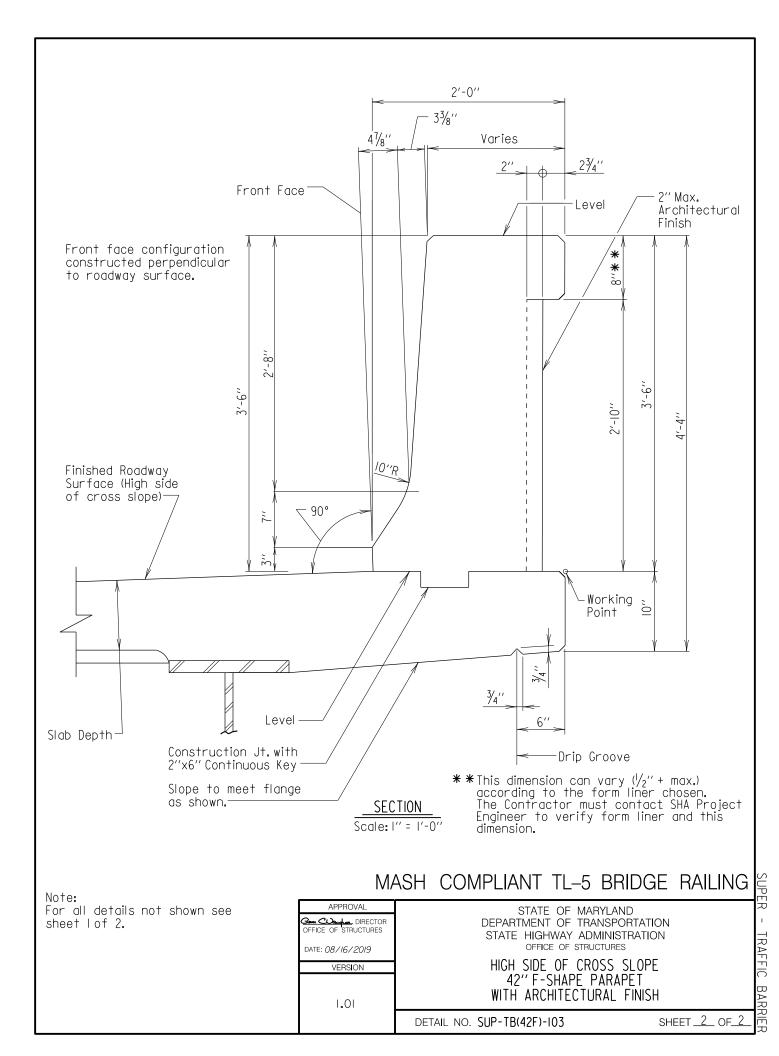

### SUB-SECTION 01 42" F-SHAPE PARAPET (SUP-TB(42F)) and 42" SINGLE SLOPE PARAPET (SUP-TB(42SS))