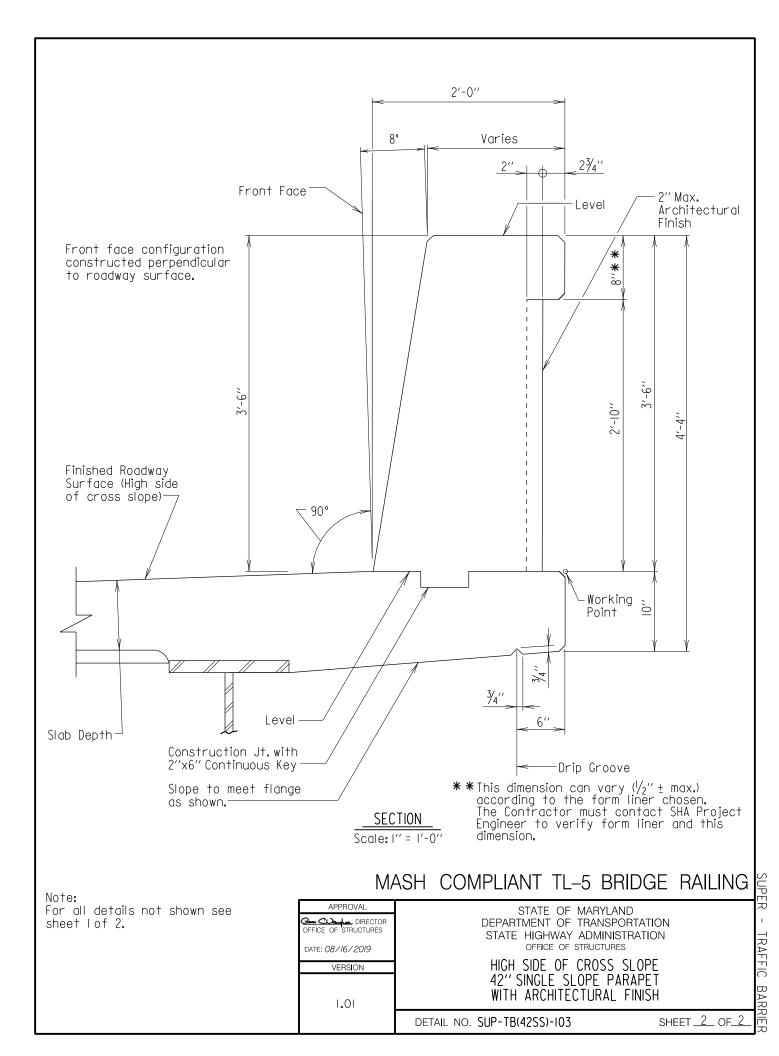

### SUB-SECTION 01 42" F-SHAPE PARAPET (SUP-TB(42F)) and 42" SINGLE SLOPE PARAPET (SUP-TB(42SS))