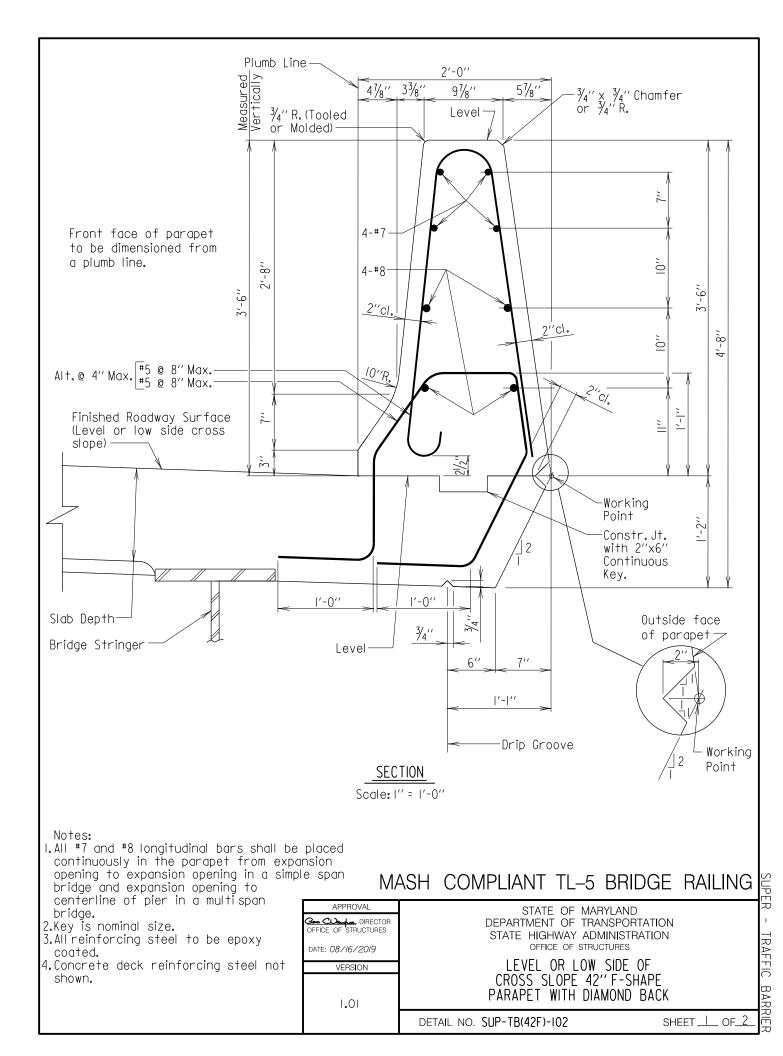

### SUB-SECTION 01 42" F-SHAPE PARAPET (SUP-TB(42F)) and 42" SINGLE SLOPE PARAPET (SUP-TB(42SS))