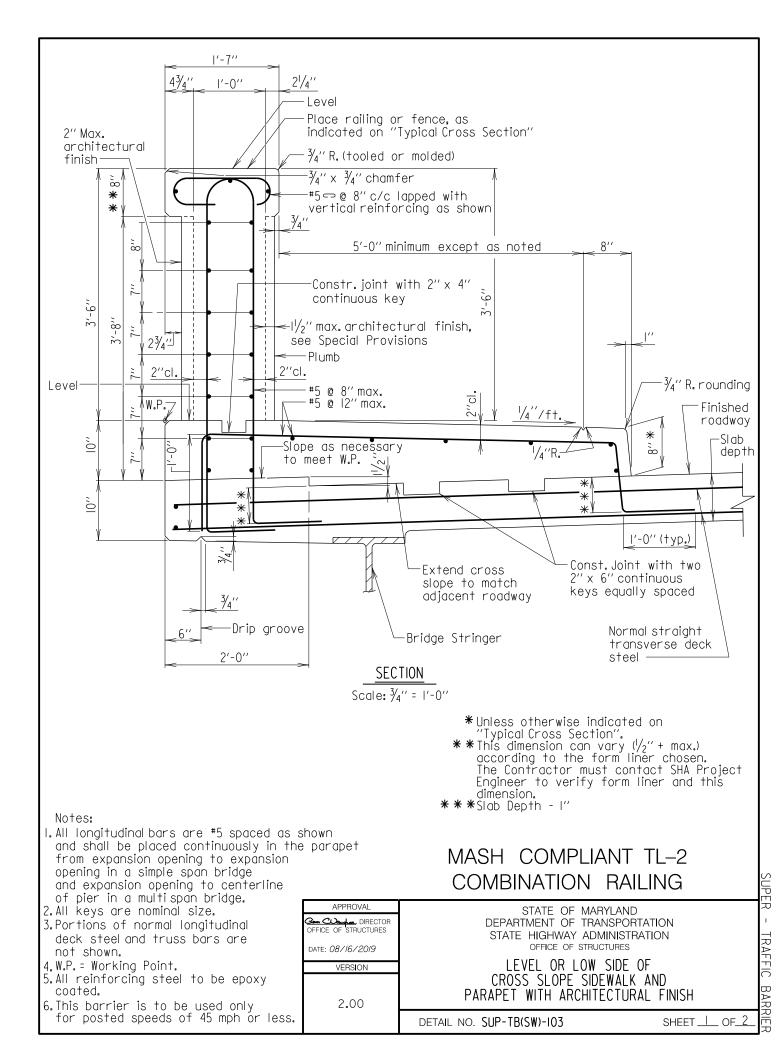

OFFICE OF STRUCTURES STRUCTURAL DETAIL MANUAL

### Chapter 03 - Superstructure

### SECTION 02

# TRAFFIC BARRIERS (PARAPETS) (SUP-TB)



### Section 02 – Traffic Barriers

### SUB-SECTION 01 42" F-SHAPE PARAPET (SUP-TB(42F)) and 42" SINGLE SLOPE PARAPET (SUP-TB(42SS))



























#### Section 02 – Traffic Barriers

### SUB-SECTION 02 PARAPET WITH SIDEWALK (SUP-TB(SW))



UPER - TRAFFIC BARR













#### Section 02 – Traffic Barriers

## SUB-SECTION 03 TUBE RAIL PARAPET (SUP-TB(TR))



UPER - TRAFFIC BARR



















SUPER TRAFFIC BARR



#### Section 02 – Traffic Barriers

## <u>SUB-SECTION 04</u> MEDIAN BARRIER (SUP-TB(MB))



















## Chapter 03 - Superstructure

#### Section 02 – Traffic Barriers

# SUB-SECTION 05 CONDUIT PLACEMENT (SUP-TB(CP))































## Chapter 03 - Superstructure

#### Section 02 – Traffic Barriers

# SUB-SECTION 06 MISCELLANEOUS DETAILS (SUP-TB(MISC))









## Chapter 03 - Superstructure

### Section 02 – Traffic Barriers

# SUB-SECTION 07 34 "VERTICAL PARAPET WITH THRIE BEAM (SUP-TB(34T))



TRAFFIC BARR

ĒR