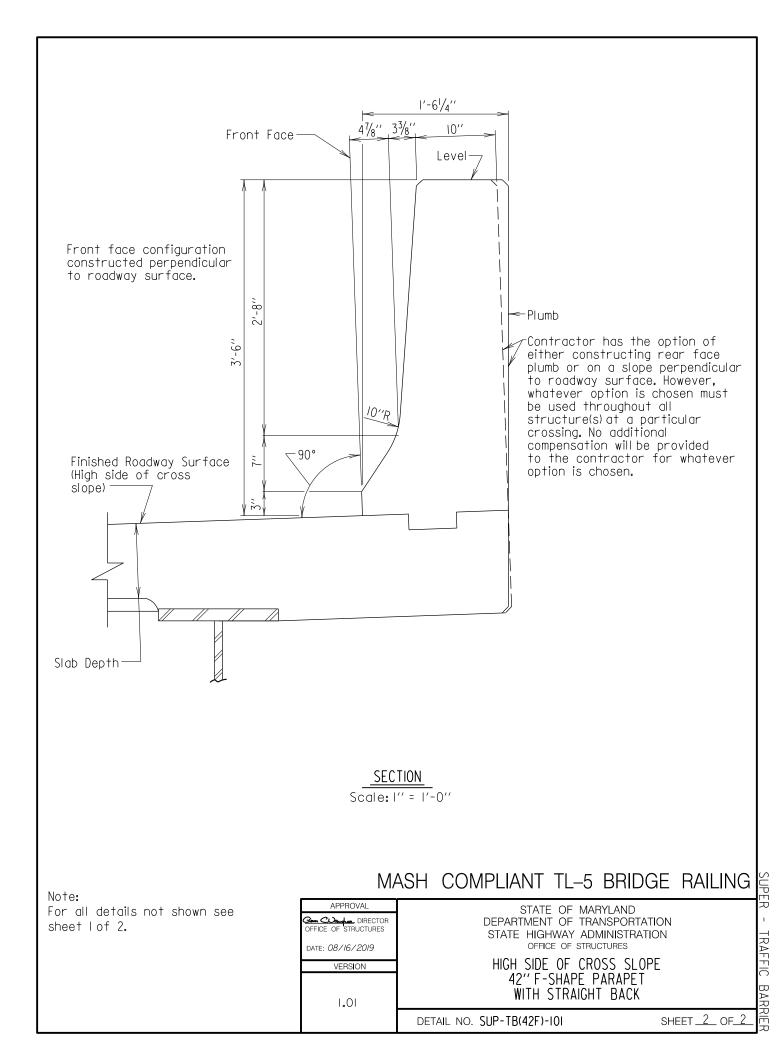

### SUB-SECTION 01 42" F-SHAPE PARAPET (SUP-TB(42F)) and 42" SINGLE SLOPE PARAPET (SUP-TB(42SS))