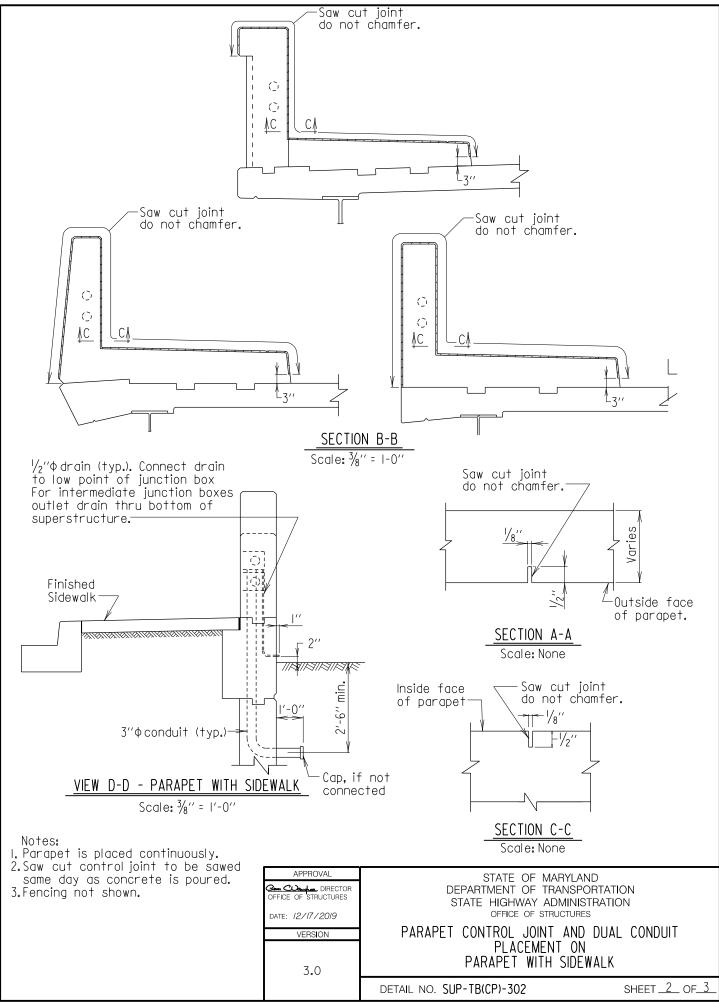

STRUCTURAL DETAIL MANUAL

### Chapter 03 - Superstructure

### SECTION 02

# TRAFFIC BARRIERS (PARAPETS) (SUP-TB)



### Section 02 – Traffic Barriers

### SUB-SECTION 01 42" F-SHAPE PARAPET (SUP-TB(42F)) and 42" SINGLE SLOPE PARAPET (SUP-TB(42SS))



























#### Section 02 – Traffic Barriers

### SUB-SECTION 02 PARAPET WITH SIDEWALK (SUP-TB(SW))



UPER - TRAFFIC BARR













#### Section 02 – Traffic Barriers

## SUB-SECTION 03 TUBE RAIL PARAPET (SUP-TB(TR))



UPER - TRAFFIC BARR



















SUPER TRAFFIC BARR



#### Section 02 – Traffic Barriers

## <u>SUB-SECTION 04</u> MEDIAN BARRIER (SUP-TB(MB))



















## Chapter 03 - Superstructure

#### Section 02 – Traffic Barriers

# SUB-SECTION 05 CONDUIT PLACEMENT (SUP-TB(CP))































## Chapter 03 - Superstructure

#### Section 02 – Traffic Barriers

# SUB-SECTION 06 MISCELLANEOUS DETAILS (SUP-TB(MISC))









## Chapter 03 - Superstructure

### Section 02 – Traffic Barriers

# SUB-SECTION 07 34 "VERTICAL PARAPET WITH THRIE BEAM (SUP-TB(34T))



TRAFFIC BARR

ĒR