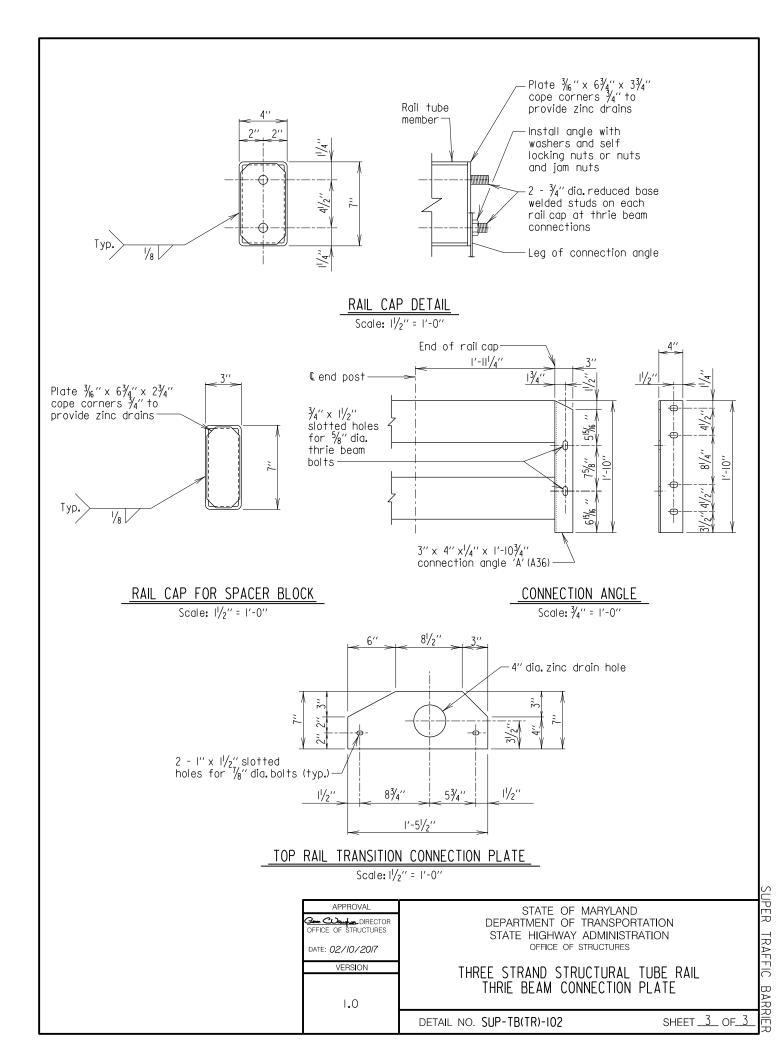

## SUB-SECTION 03 TUBE RAIL PARAPET (SUP-TB(TR))

UPER - TRAFFIC BARR

SUPER TRAFFIC BARR