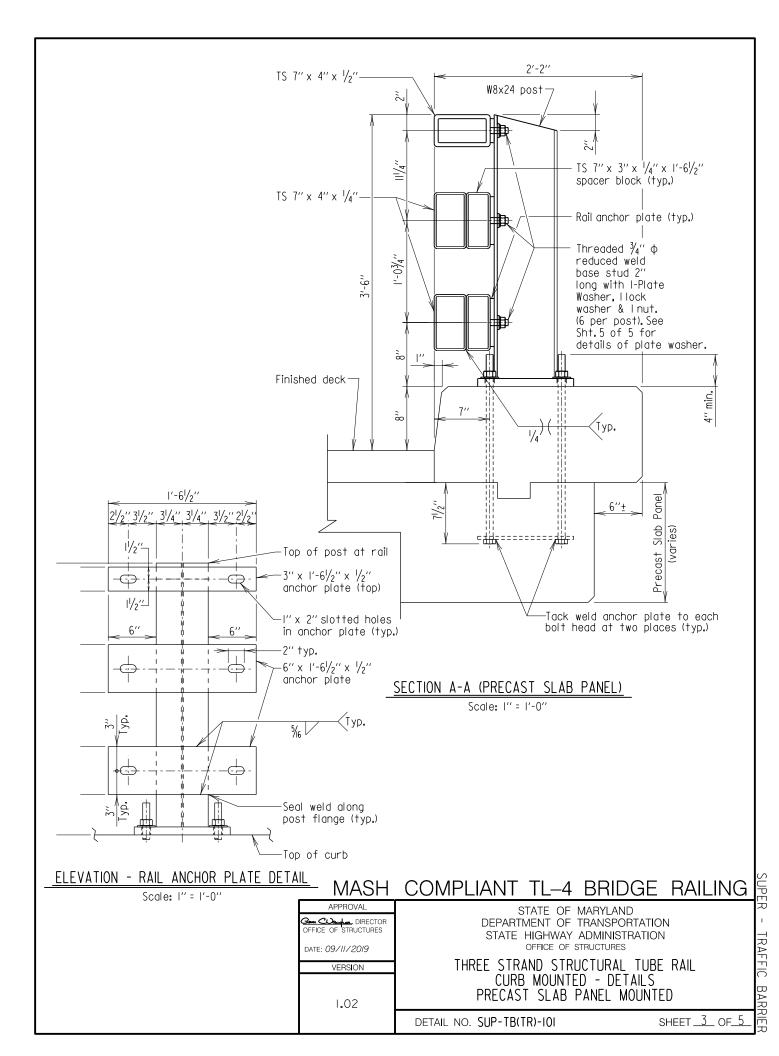

## SUB-SECTION 03 TUBE RAIL PARAPET (SUP-TB(TR))

UPER - TRAFFIC BARR

SUPER TRAFFIC BARR