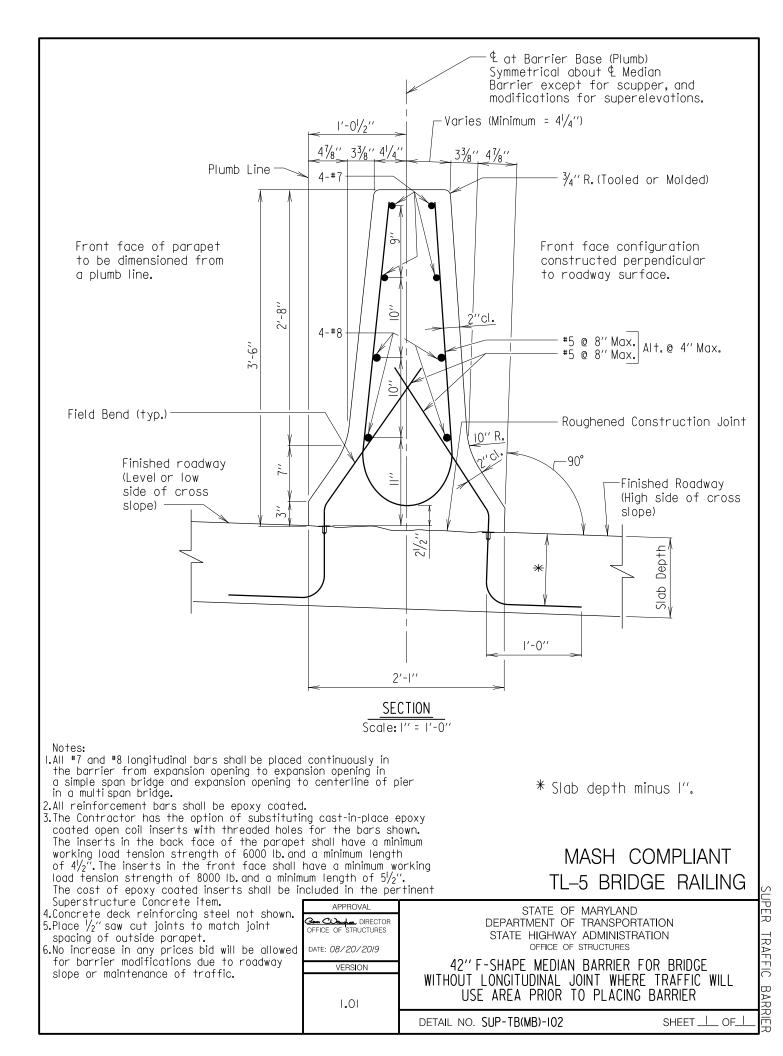

OFFICE OF STRUCTURES STRUCTURAL DETAIL MANUAL

### Chapter 03 - Superstructure

### SECTION 02

# TRAFFIC BARRIERS (PARAPETS) (SUP-TB)



### Section 02 – Traffic Barriers

### SUB-SECTION 01 42" F-SHAPE PARAPET (SUP-TB(42F)) and 42" SINGLE SLOPE PARAPET (SUP-TB(42SS))



























#### Section 02 – Traffic Barriers

### SUB-SECTION 02 PARAPET WITH SIDEWALK (SUP-TB(SW))



UPER - TRAFFIC BARR













#### Section 02 – Traffic Barriers

## SUB-SECTION 03 TUBE RAIL PARAPET (SUP-TB(TR))



UPER - TRAFFIC BARR



















SUPER TRAFFIC BARR



#### Section 02 – Traffic Barriers

## <u>SUB-SECTION 04</u> MEDIAN BARRIER (SUP-TB(MB))



















## Chapter 03 - Superstructure

#### Section 02 – Traffic Barriers

# SUB-SECTION 05 CONDUIT PLACEMENT (SUP-TB(CP))































## Chapter 03 - Superstructure

#### Section 02 – Traffic Barriers

# SUB-SECTION 06 MISCELLANEOUS DETAILS (SUP-TB(MISC))









## Chapter 03 - Superstructure

### Section 02 – Traffic Barriers

# SUB-SECTION 07 34 "VERTICAL PARAPET WITH THRIE BEAM (SUP-TB(34T))



TRAFFIC BARR

ĒR