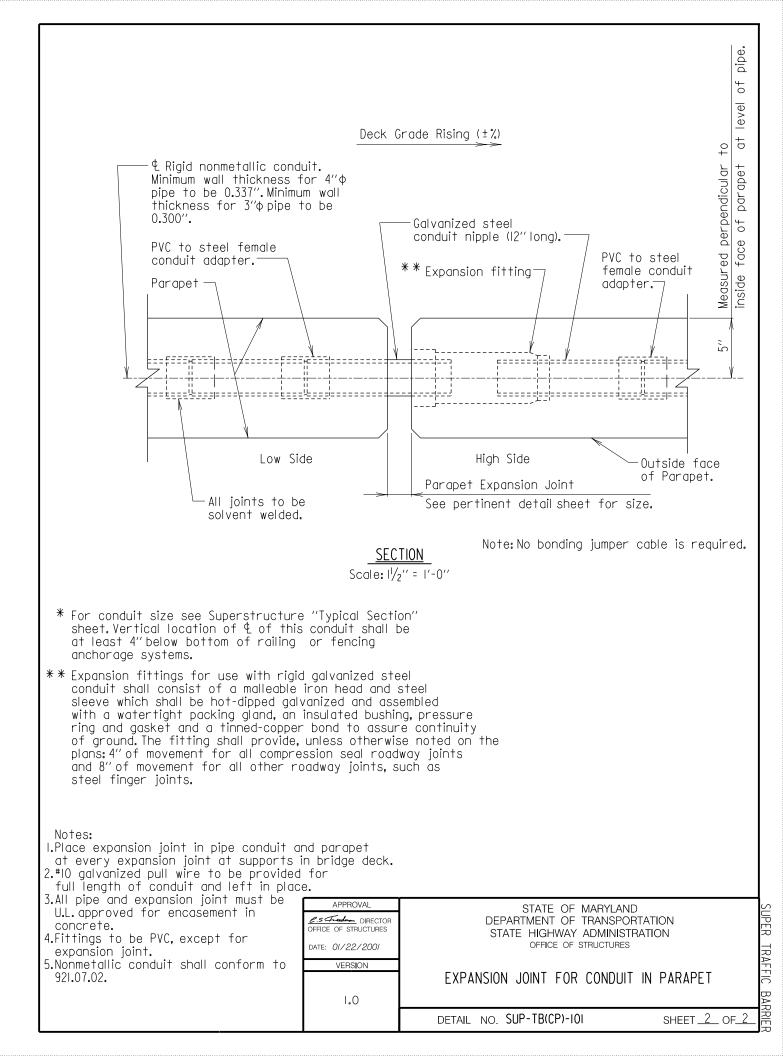

OFFICE OF STRUCTURES STRUCTURAL DETAIL MANUAL

### Chapter 03 - Superstructure

### SECTION 02

# TRAFFIC BARRIERS (PARAPETS) (SUP-TB)



### Section 02 – Traffic Barriers

### SUB-SECTION 01 42" F-SHAPE PARAPET (SUP-TB(42F)) and 42" SINGLE SLOPE PARAPET (SUP-TB(42SS))



























#### Section 02 – Traffic Barriers

### SUB-SECTION 02 PARAPET WITH SIDEWALK (SUP-TB(SW))



UPER - TRAFFIC BARR













#### Section 02 – Traffic Barriers

## SUB-SECTION 03 TUBE RAIL PARAPET (SUP-TB(TR))



UPER - TRAFFIC BARR



















SUPER TRAFFIC BARR



#### Section 02 – Traffic Barriers

## <u>SUB-SECTION 04</u> MEDIAN BARRIER (SUP-TB(MB))



















## Chapter 03 - Superstructure

#### Section 02 – Traffic Barriers

# SUB-SECTION 05 CONDUIT PLACEMENT (SUP-TB(CP))































## Chapter 03 - Superstructure

#### Section 02 – Traffic Barriers

# SUB-SECTION 06 MISCELLANEOUS DETAILS (SUP-TB(MISC))









## Chapter 03 - Superstructure

### Section 02 – Traffic Barriers

# SUB-SECTION 07 34 "VERTICAL PARAPET WITH THRIE BEAM (SUP-TB(34T))



TRAFFIC BARR

ĒR