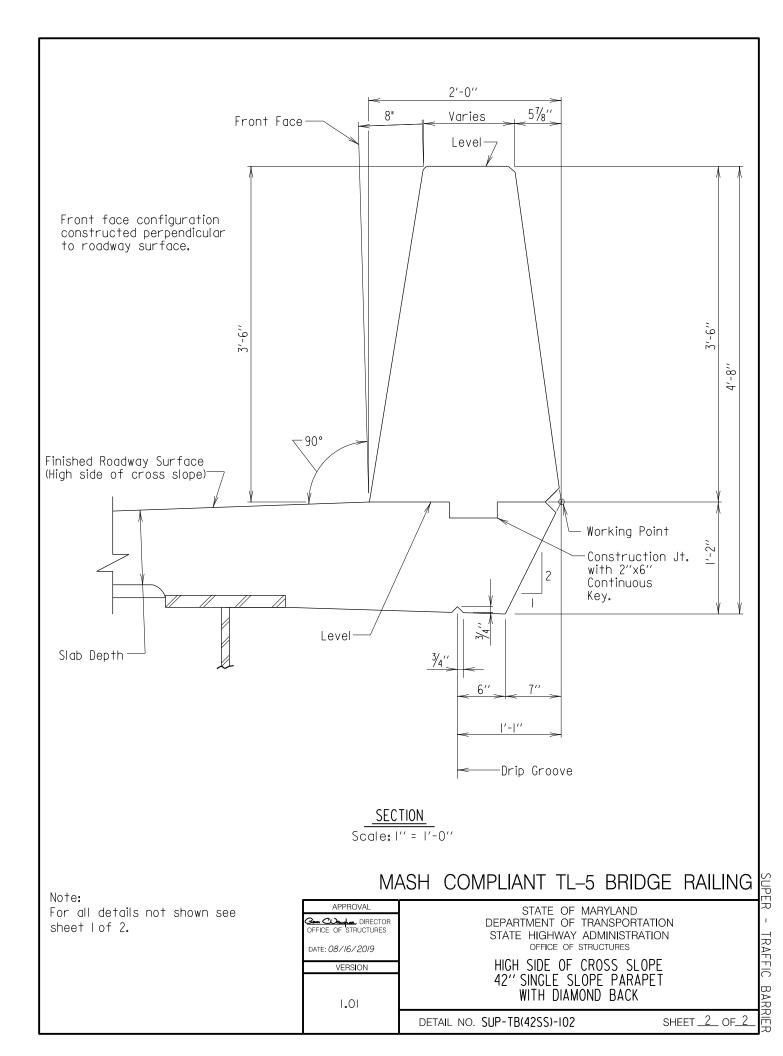

### SUB-SECTION 01 42" F-SHAPE PARAPET (SUP-TB(42F)) and 42" SINGLE SLOPE PARAPET (SUP-TB(42SS))