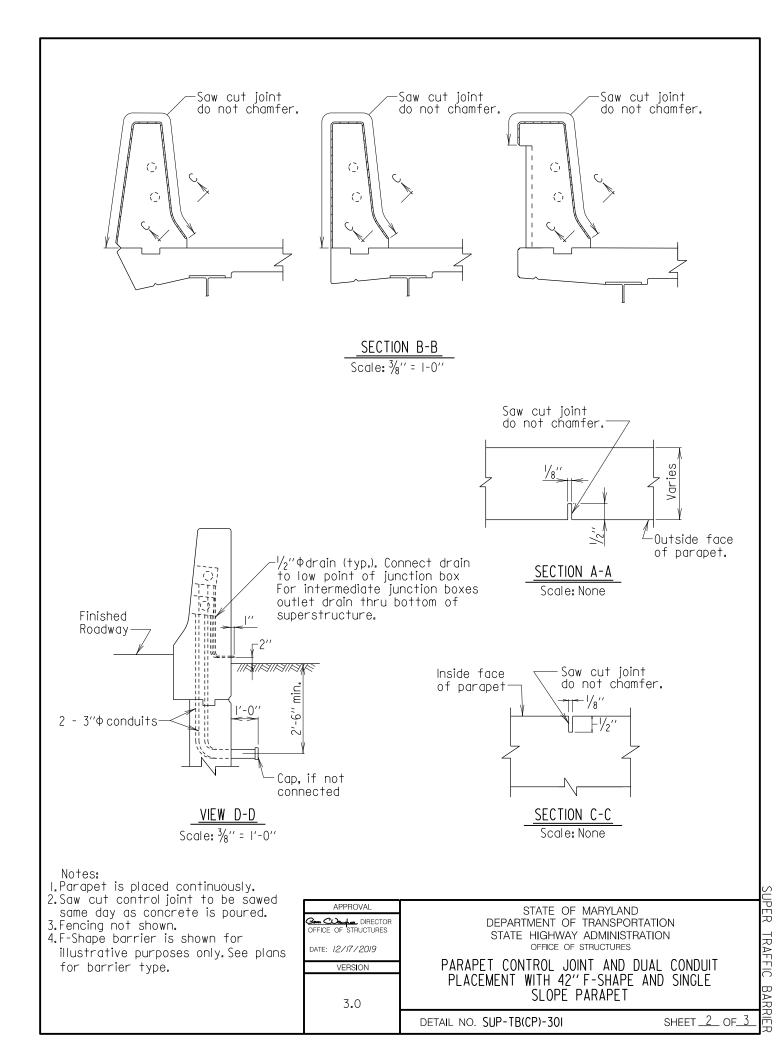

TURES STRUCTURAL DETAIL MANUAL

### Chapter 03 - Superstructure

### SECTION 02

# TRAFFIC BARRIERS (PARAPETS) (SUP-TB)



### Section 02 – Traffic Barriers

### SUB-SECTION 01 42" F-SHAPE PARAPET (SUP-TB(42F)) and 42" SINGLE SLOPE PARAPET (SUP-TB(42SS))



























#### Section 02 – Traffic Barriers

### SUB-SECTION 02 PARAPET WITH SIDEWALK (SUP-TB(SW))



UPER - TRAFFIC BARR













#### Section 02 – Traffic Barriers

## SUB-SECTION 03 TUBE RAIL PARAPET (SUP-TB(TR))



UPER - TRAFFIC BARR



















SUPER TRAFFIC BARR



#### Section 02 – Traffic Barriers

## <u>SUB-SECTION 04</u> MEDIAN BARRIER (SUP-TB(MB))



















## Chapter 03 - Superstructure

#### Section 02 – Traffic Barriers

# SUB-SECTION 05 CONDUIT PLACEMENT (SUP-TB(CP))































## Chapter 03 - Superstructure

#### Section 02 – Traffic Barriers

# SUB-SECTION 06 MISCELLANEOUS DETAILS (SUP-TB(MISC))









## Chapter 03 - Superstructure

### Section 02 – Traffic Barriers

# SUB-SECTION 07 34 "VERTICAL PARAPET WITH THRIE BEAM (SUP-TB(34T))



TRAFFIC BARR

ĒR