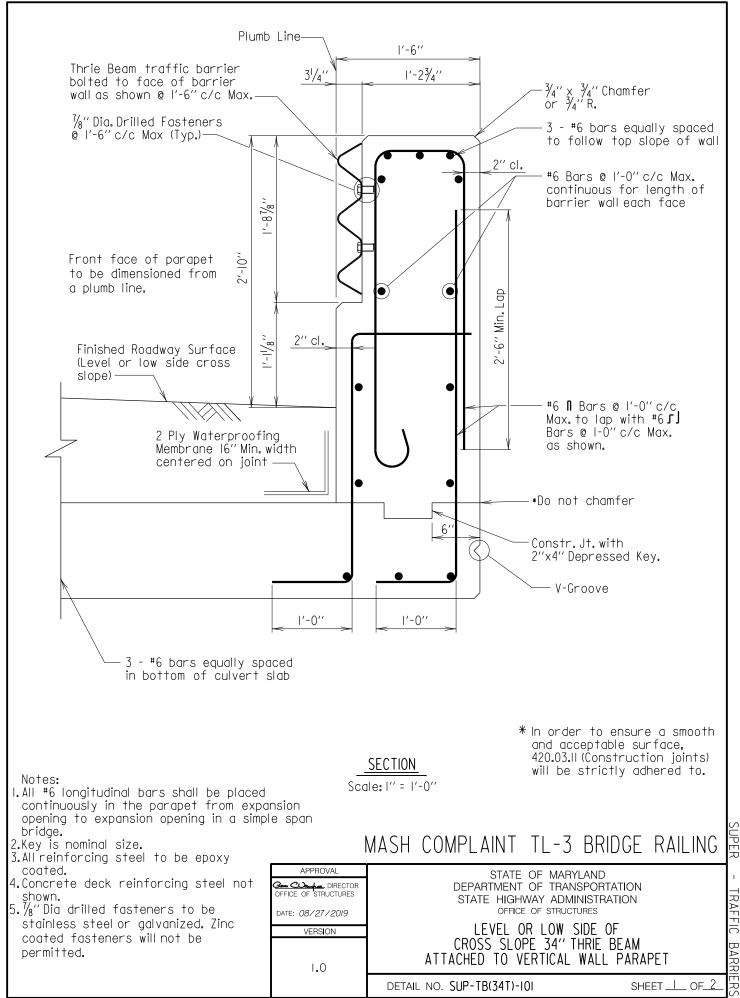

# SUB-SECTION 07 34 "VERTICAL PARAPET WITH THRIE BEAM (SUP-TB(34T))

TRAFFIC BARR

ĒR