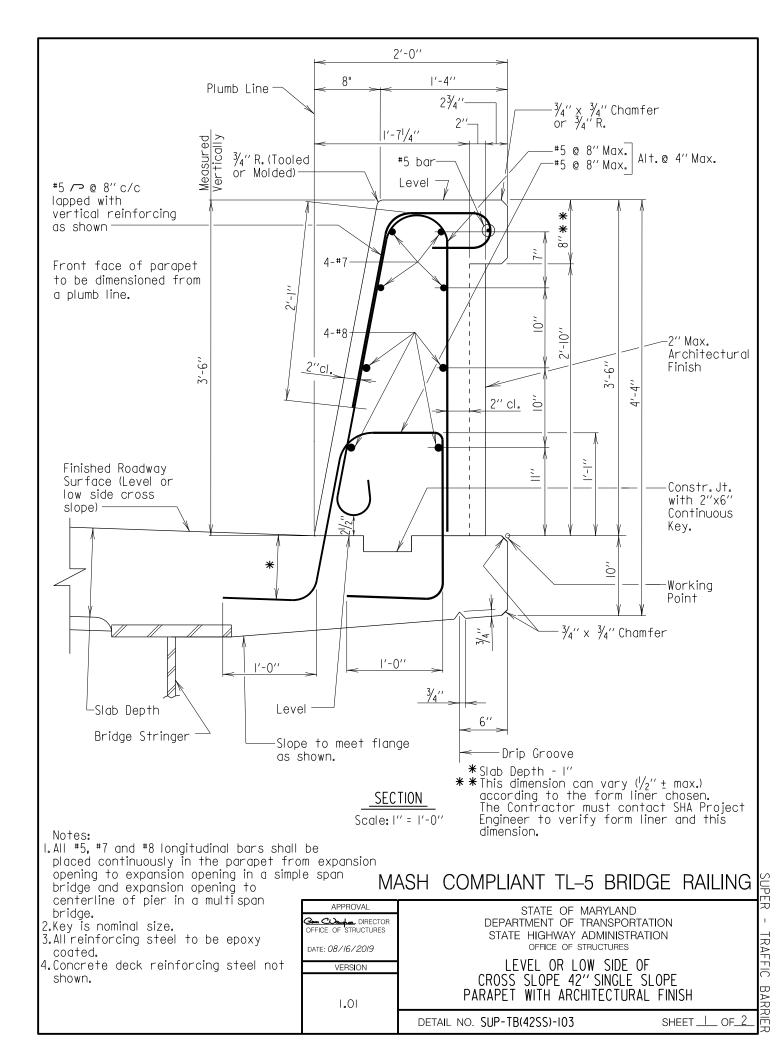

### SUB-SECTION 01 42" F-SHAPE PARAPET (SUP-TB(42F)) and 42" SINGLE SLOPE PARAPET (SUP-TB(42SS))