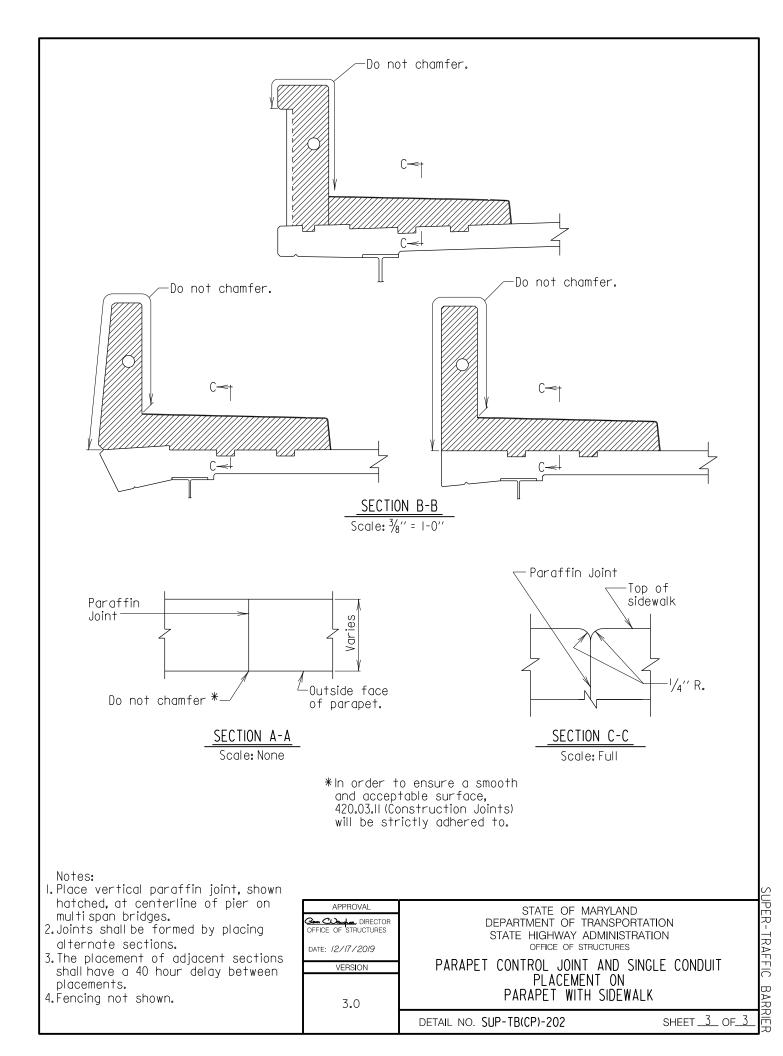

TRUCTURES STRUCTURAL DETAIL MANUAL

### Chapter 03 - Superstructure

### SECTION 02

# TRAFFIC BARRIERS (PARAPETS) (SUP-TB)



### Section 02 – Traffic Barriers

### SUB-SECTION 01 42" F-SHAPE PARAPET (SUP-TB(42F)) and 42" SINGLE SLOPE PARAPET (SUP-TB(42SS))



























#### Section 02 – Traffic Barriers

### SUB-SECTION 02 PARAPET WITH SIDEWALK (SUP-TB(SW))



UPER - TRAFFIC BARR













#### Section 02 – Traffic Barriers

## SUB-SECTION 03 TUBE RAIL PARAPET (SUP-TB(TR))



UPER - TRAFFIC BARR



















SUPER TRAFFIC BARR



#### Section 02 – Traffic Barriers

## <u>SUB-SECTION 04</u> MEDIAN BARRIER (SUP-TB(MB))



















## Chapter 03 - Superstructure

#### Section 02 – Traffic Barriers

# SUB-SECTION 05 CONDUIT PLACEMENT (SUP-TB(CP))































## Chapter 03 - Superstructure

#### Section 02 – Traffic Barriers

# SUB-SECTION 06 MISCELLANEOUS DETAILS (SUP-TB(MISC))









## Chapter 03 - Superstructure

### Section 02 – Traffic Barriers

# SUB-SECTION 07 34 "VERTICAL PARAPET WITH THRIE BEAM (SUP-TB(34T))



TRAFFIC BARR

ĒR