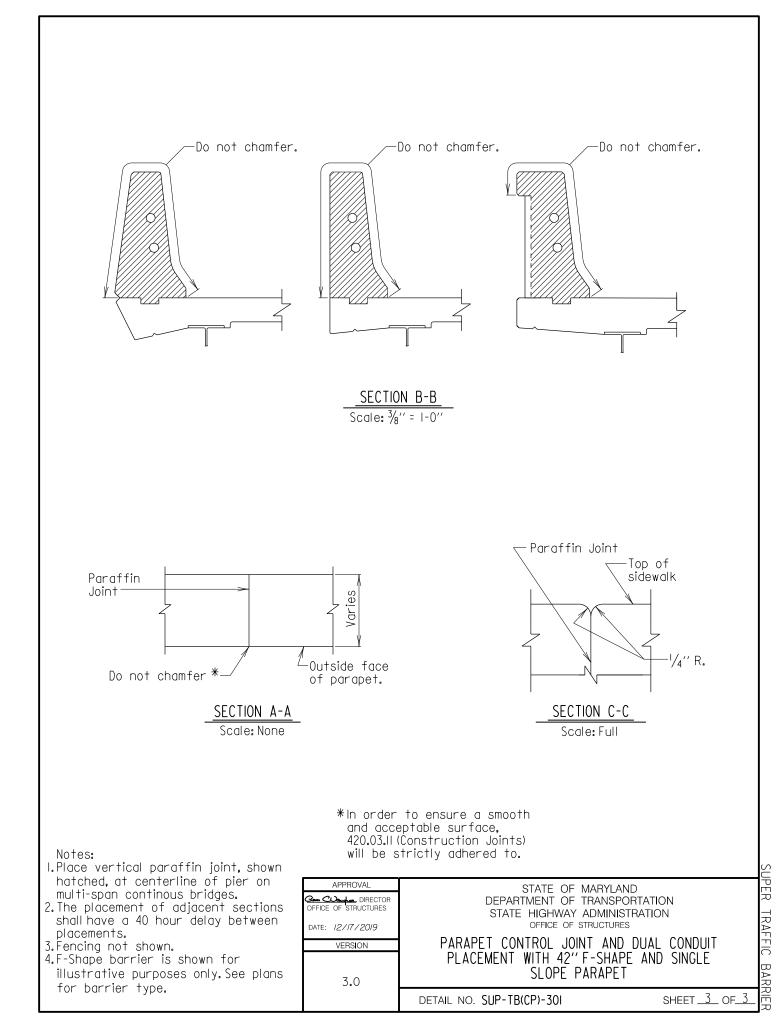

RES STRUCTURAL DETAIL MANUAL

### Chapter 03 - Superstructure

### SECTION 02

# TRAFFIC BARRIERS (PARAPETS) (SUP-TB)



### Section 02 – Traffic Barriers

### SUB-SECTION 01 42" F-SHAPE PARAPET (SUP-TB(42F)) and 42" SINGLE SLOPE PARAPET (SUP-TB(42SS))



























#### Section 02 – Traffic Barriers

### SUB-SECTION 02 PARAPET WITH SIDEWALK (SUP-TB(SW))



UPER - TRAFFIC BARR













#### Section 02 – Traffic Barriers

## SUB-SECTION 03 TUBE RAIL PARAPET (SUP-TB(TR))



UPER - TRAFFIC BARR



















SUPER TRAFFIC BARR



#### Section 02 – Traffic Barriers

## <u>SUB-SECTION 04</u> MEDIAN BARRIER (SUP-TB(MB))



















## Chapter 03 - Superstructure

#### Section 02 – Traffic Barriers

# SUB-SECTION 05 CONDUIT PLACEMENT (SUP-TB(CP))































## Chapter 03 - Superstructure

#### Section 02 – Traffic Barriers

# SUB-SECTION 06 MISCELLANEOUS DETAILS (SUP-TB(MISC))









## Chapter 03 - Superstructure

### Section 02 – Traffic Barriers

# SUB-SECTION 07 34 "VERTICAL PARAPET WITH THRIE BEAM (SUP-TB(34T))



TRAFFIC BARR

ĒR