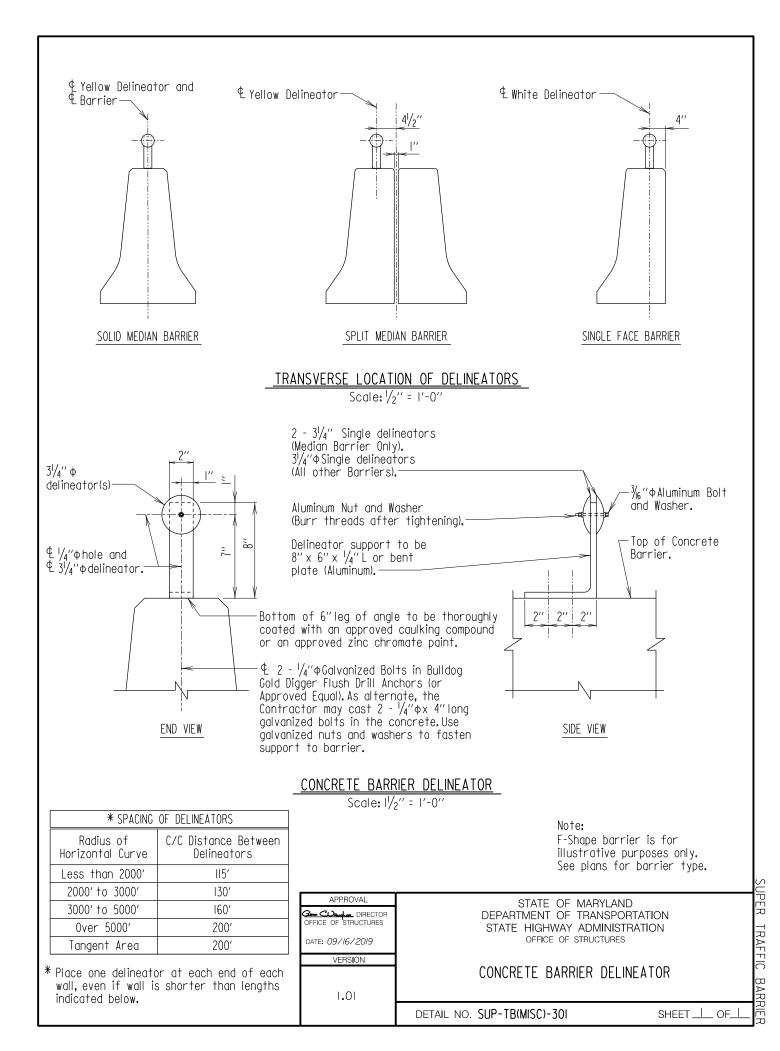

Traffic Barriers

### SUB-SECTION 01 42" F-SHAPE PARAPET (SUP-TB(42F)) and 42" SINGLE SLOPE PARAPET (SUP-TB(42SS))



























#### Section 02 – Traffic Barriers

### SUB-SECTION 02 PARAPET WITH SIDEWALK (SUP-TB(SW))



UPER - TRAFFIC BARR













#### Section 02 – Traffic Barriers

## SUB-SECTION 03 TUBE RAIL PARAPET (SUP-TB(TR))



UPER - TRAFFIC BARR



















SUPER TRAFFIC BARR



#### Section 02 – Traffic Barriers

## <u>SUB-SECTION 04</u> MEDIAN BARRIER (SUP-TB(MB))



















## Chapter 03 - Superstructure

#### Section 02 – Traffic Barriers

# SUB-SECTION 05 CONDUIT PLACEMENT (SUP-TB(CP))































## Chapter 03 - Superstructure

#### Section 02 – Traffic Barriers

# SUB-SECTION 06 MISCELLANEOUS DETAILS (SUP-TB(MISC))









## Chapter 03 - Superstructure

### Section 02 – Traffic Barriers

# SUB-SECTION 07 34 "VERTICAL PARAPET WITH THRIE BEAM (SUP-TB(34T))



TRAFFIC BARR

ĒR