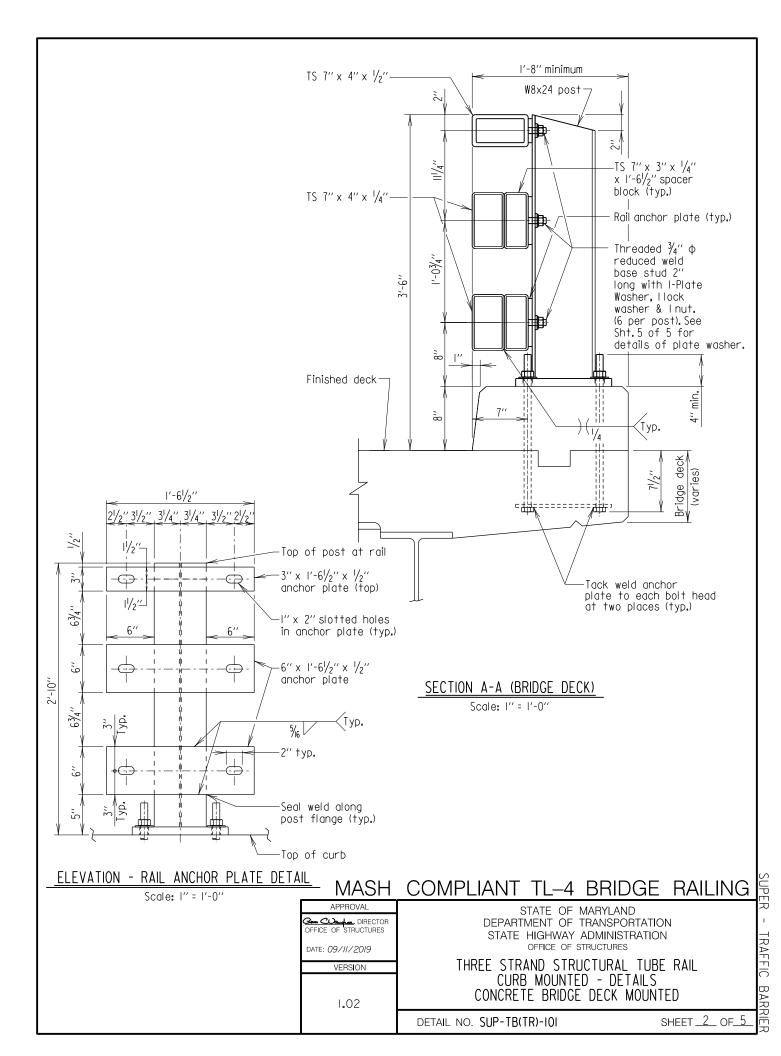

## SUB-SECTION 03 TUBE RAIL PARAPET (SUP-TB(TR))

UPER - TRAFFIC BARR

SUPER TRAFFIC BARR