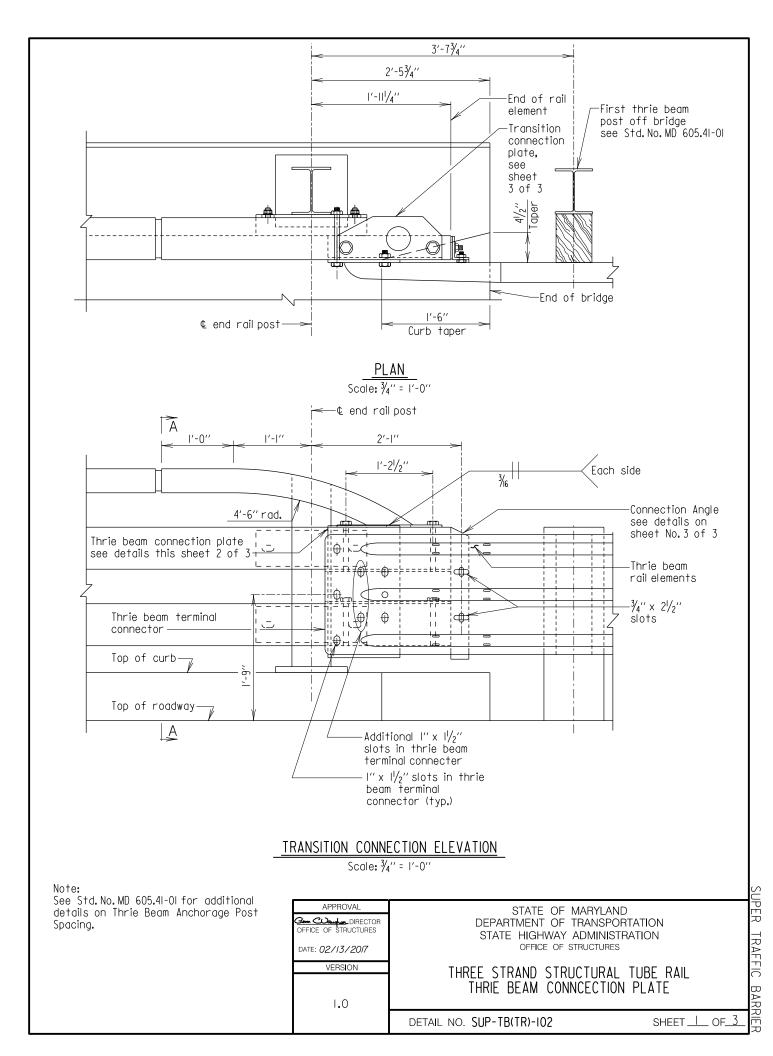

## SUB-SECTION 03 TUBE RAIL PARAPET (SUP-TB(TR))

UPER - TRAFFIC BARR

SUPER TRAFFIC BARR