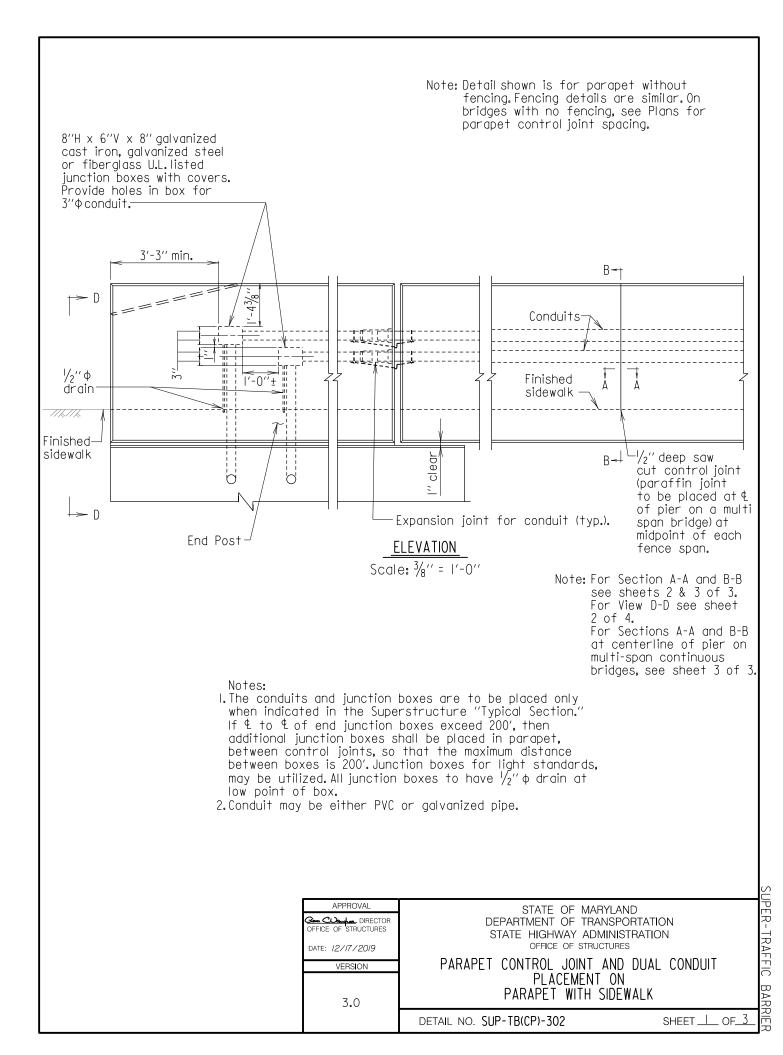

S STRUCTURAL DETAIL MANUAL

### Chapter 03 - Superstructure

### SECTION 02

# TRAFFIC BARRIERS (PARAPETS) (SUP-TB)



### Section 02 – Traffic Barriers

### SUB-SECTION 01 42" F-SHAPE PARAPET (SUP-TB(42F)) and 42" SINGLE SLOPE PARAPET (SUP-TB(42SS))



























#### Section 02 – Traffic Barriers

### SUB-SECTION 02 PARAPET WITH SIDEWALK (SUP-TB(SW))



UPER - TRAFFIC BARR













#### Section 02 – Traffic Barriers

## SUB-SECTION 03 TUBE RAIL PARAPET (SUP-TB(TR))



UPER - TRAFFIC BARR



















SUPER TRAFFIC BARR



#### Section 02 – Traffic Barriers

## <u>SUB-SECTION 04</u> MEDIAN BARRIER (SUP-TB(MB))



















## Chapter 03 - Superstructure

#### Section 02 – Traffic Barriers

# SUB-SECTION 05 CONDUIT PLACEMENT (SUP-TB(CP))































## Chapter 03 - Superstructure

#### Section 02 – Traffic Barriers

# SUB-SECTION 06 MISCELLANEOUS DETAILS (SUP-TB(MISC))









## Chapter 03 - Superstructure

### Section 02 – Traffic Barriers

# SUB-SECTION 07 34 "VERTICAL PARAPET WITH THRIE BEAM (SUP-TB(34T))



TRAFFIC BARR

ĒR