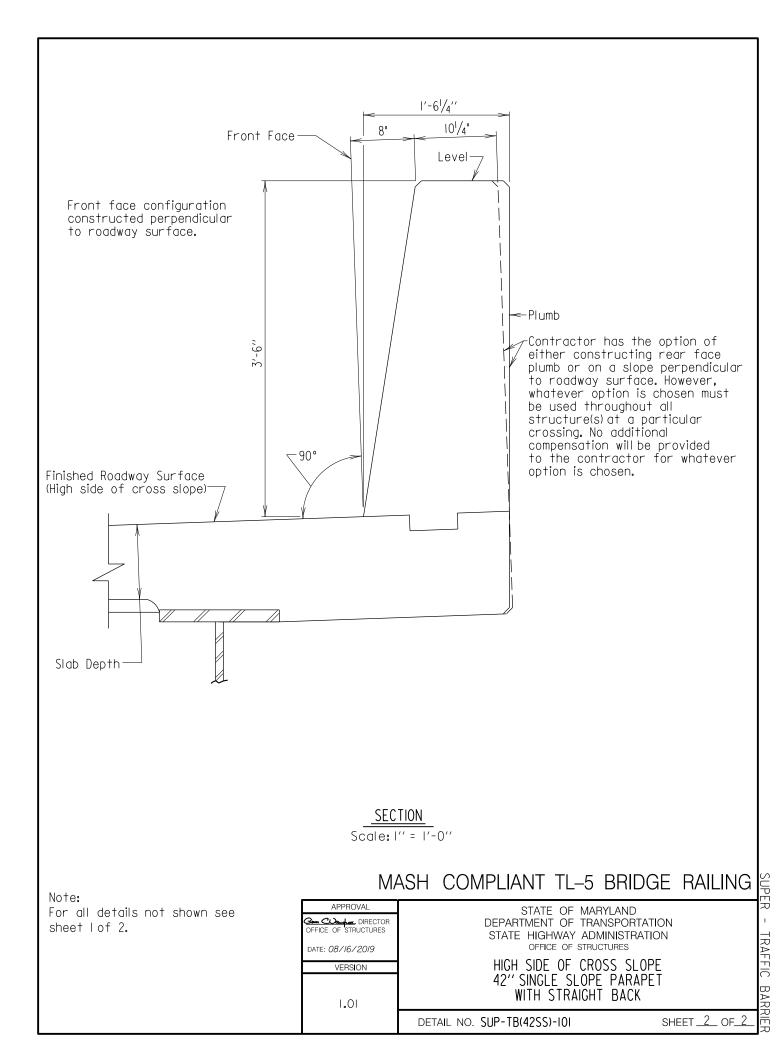

### SUB-SECTION 01 42" F-SHAPE PARAPET (SUP-TB(42F)) and 42" SINGLE SLOPE PARAPET (SUP-TB(42SS))