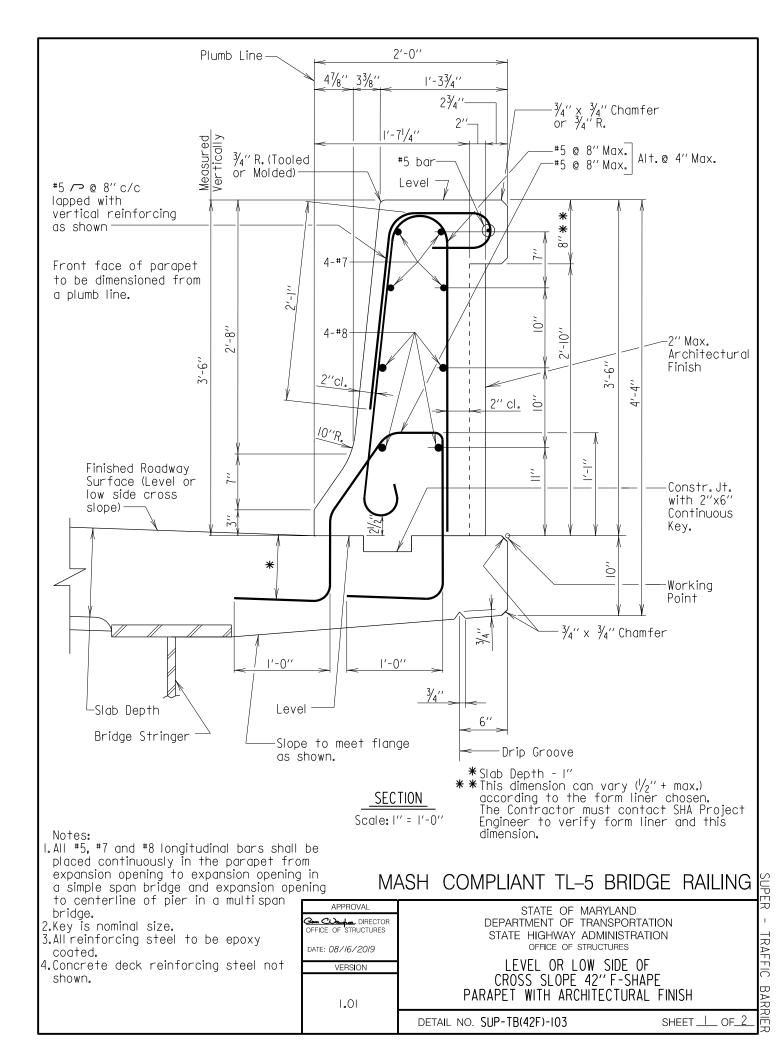

### SUB-SECTION 01 42" F-SHAPE PARAPET (SUP-TB(42F)) and 42" SINGLE SLOPE PARAPET (SUP-TB(42SS))