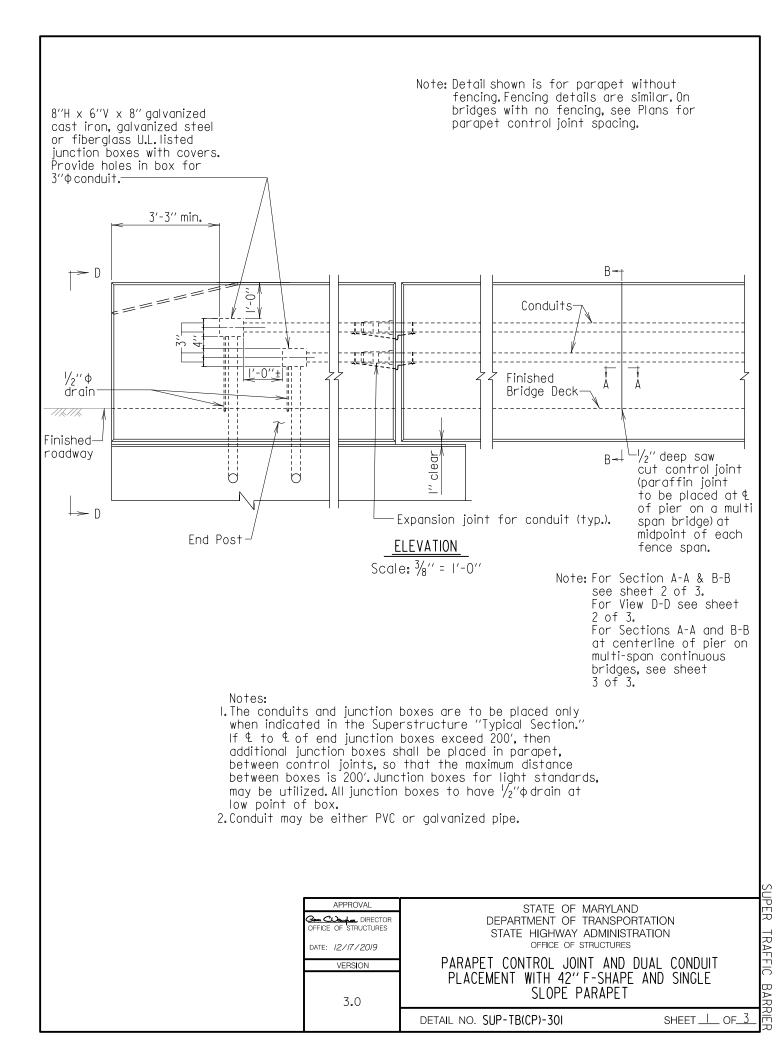

UCTURES STRUCTURAL DETAIL MANUAL

### Chapter 03 - Superstructure

### SECTION 02

# TRAFFIC BARRIERS (PARAPETS) (SUP-TB)



### Section 02 – Traffic Barriers

### SUB-SECTION 01 42" F-SHAPE PARAPET (SUP-TB(42F)) and 42" SINGLE SLOPE PARAPET (SUP-TB(42SS))



























#### Section 02 – Traffic Barriers

### SUB-SECTION 02 PARAPET WITH SIDEWALK (SUP-TB(SW))



UPER - TRAFFIC BARR













#### Section 02 – Traffic Barriers

## SUB-SECTION 03 TUBE RAIL PARAPET (SUP-TB(TR))



UPER - TRAFFIC BARR



















SUPER TRAFFIC BARR



#### Section 02 – Traffic Barriers

## <u>SUB-SECTION 04</u> MEDIAN BARRIER (SUP-TB(MB))



















## Chapter 03 - Superstructure

#### Section 02 – Traffic Barriers

# SUB-SECTION 05 CONDUIT PLACEMENT (SUP-TB(CP))































## Chapter 03 - Superstructure

#### Section 02 – Traffic Barriers

# SUB-SECTION 06 MISCELLANEOUS DETAILS (SUP-TB(MISC))









## Chapter 03 - Superstructure

### Section 02 – Traffic Barriers

# SUB-SECTION 07 34 "VERTICAL PARAPET WITH THRIE BEAM (SUP-TB(34T))



TRAFFIC BARR

ĒR