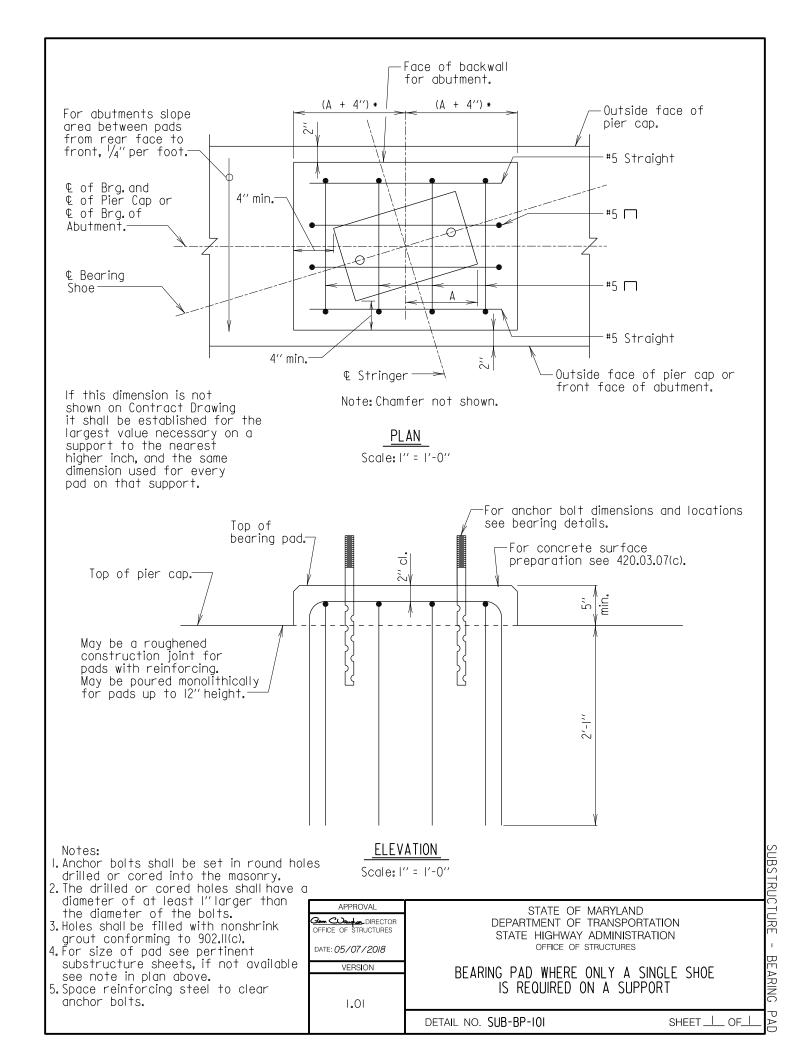

## BEARING PADS (SUB-BP)

<u>PLAN</u>

Top of Pier Cap

#5 Rebar

| Top of Pier Cap

Top of Pier Cap

#5 Rebar

21/2"cl.