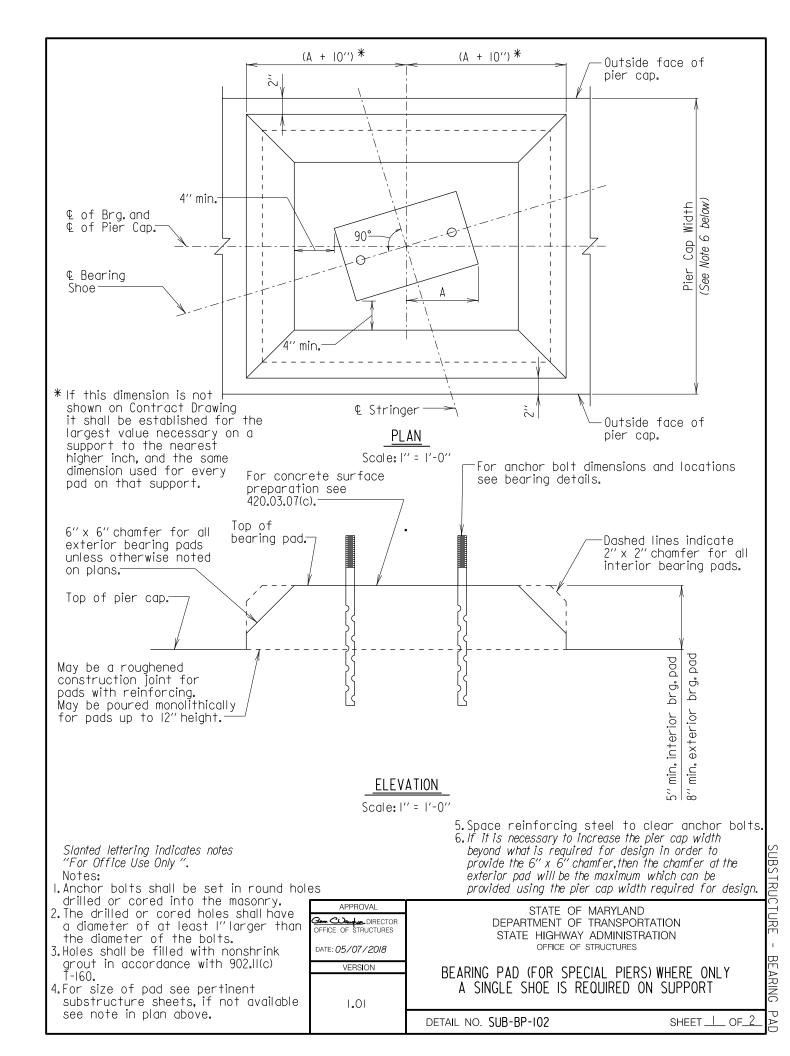

## BEARING PADS (SUB-BP)

<u>PLAN</u>

Top of Pier Cap

#5 Rebar

| Top of Pier Cap

Top of Pier Cap

#5 Rebar

21/2"cl.

ELEVATION

EXTERIOR BEARING PAD

Scale:  $\frac{1}{2}$ " = 1'-0"

Scale: 1/2" = 1'-0"

APPROVAL

APPROVAL

DIRECTOR
OFFICE OF STRUCTURES

DATE: 05/07/2018

VERSION

1.01

STATE OF MARYLAND
DEPARTMENT OF TRANSPORTATION
STATE HIGHWAY ADMINISTRATION
OFFICE OF STRUCTURES

BEARING PAD (FOR SPECIAL PIERS) WHERE ONLY A SINGLE SHOE IS REQUIRED ON SUPPORT

DETAIL NO. SUB-BP-I02