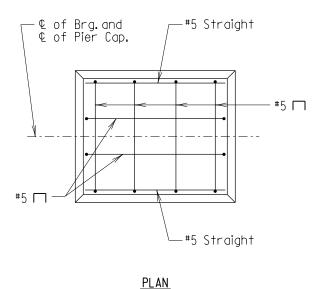

## BEARING PADS (SUB-BP)

<u>PLAN</u>

Top of Pier Cap

#5 Rebar

| Top of Pier Cap

Top of Pier Cap

#5 Rebar

21/2"cl.