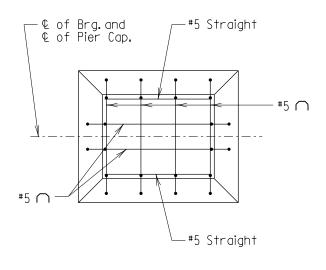

## BEARING PADS (SUB-BP)

<u>PLAN</u>

Top of Pier Cap

#5 Rebar

| Top of Pier Cap

Top of Pier Cap

#5 Rebar

21/2"cl.