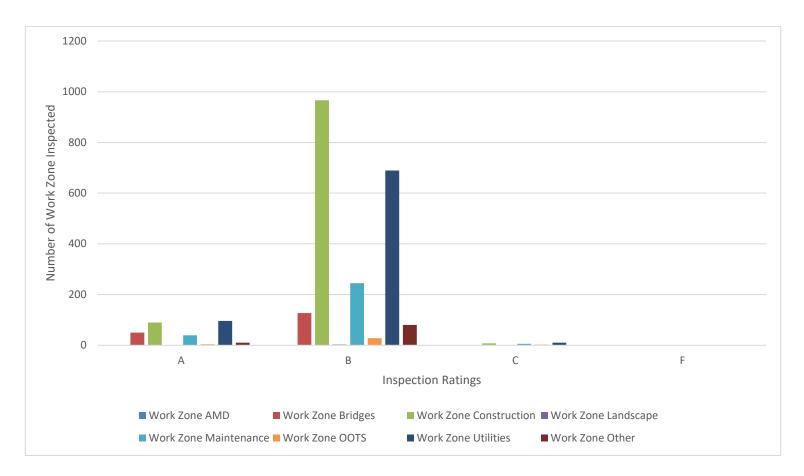

#### WZTC Ratings Summary (District - 5) Jan - Dec 2024

|             | Different WZ Types |         |              |           |             |        |           |        |                 |
|-------------|--------------------|---------|--------------|-----------|-------------|--------|-----------|--------|-----------------|
| Work Zone   | AMD                | Bridges | Construction | Landscape | Maintenance | OOTS   | Utilities | Other  | Grade<br>Totals |
| Α           | 0                  | 50      | 90           | 0         | 39          | 4      | 96        | 10     | 289             |
| В           | 0                  | 127     | 966          | 2         | 245         | 28     | 689       | 80     | 2137            |
| С           | 0                  | 0       | 8            | 0         | 6           | 3      | 10        | 0      | 27              |
| F           | 0                  | 0       | 0            | 0         | 0           | 0      | 1         | 0      | 1               |
| TOTALS      |                    |         |              |           |             |        |           |        |                 |
| Total       |                    |         |              |           |             |        |           |        |                 |
| Inspections | 0                  | 177     | 1064         | 2         | 290         | 35     | 796       | 90     | 2454            |
| Total       |                    |         |              |           |             |        |           |        |                 |
| Points      | 0                  | 579.92  | 3356.68      | 6.25      | 921.73      | 107.07 | 2478.56   | 277.38 | 7727.59         |
| Avg Score   | 0                  | 3.28    | 3.15         | 3.13      | 3.18        | 3.06   | 3.11      | 3.08   |                 |

| Average 3.15 |
|--------------|
|--------------|