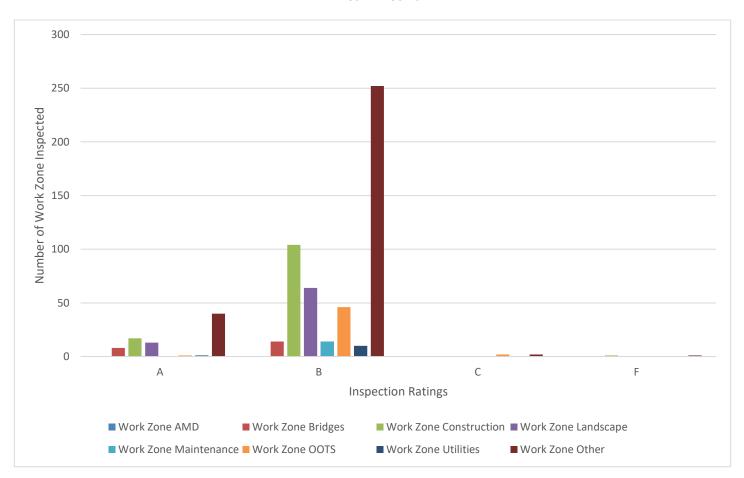

#### WZTC Ratings Summary (District - 2) Jan - Dec 2024

|             |     | Different WZ Types |              |           |             |       |           |       |                |
|-------------|-----|--------------------|--------------|-----------|-------------|-------|-----------|-------|----------------|
| Work Zone   | AMD | Bridges            | Construction | Landscape | Maintenance | оотѕ  | Utilities | Other | Grade<br>Total |
| Α           | 0   | 8                  | 17           | 0         | 13          | 0     | 1         | 1     | 40             |
| В           | 0   | 14                 | 104          | 0         | 64          | 14    | 46        | 10    | 252            |
| С           | 0   | 0                  | 0            | 0         | 0           | 0     | 2         | 0     | 2              |
| F           | 0   | 0                  | 1            | 0         | 0           | 0     | 0         | 0     | 1              |
| TOTALS      |     |                    |              |           |             |       |           |       |                |
| Total       |     |                    |              |           |             |       |           |       |                |
| Inspections | 0   | 22                 | 122          | 0         | 77          | 14    | 49        | 11    | 295            |
| Total       |     |                    |              |           |             |       |           |       |                |
| Points      | 0   | 72.83              | 392.02       | 0         | 247.92      | 43.99 | 147.49    | 34.21 | 938.46         |
| Avg Score   | 0   | 3.31               | 3.21         | 0         | 3.22        | 3.14  | 3.01      | 3.11  |                |