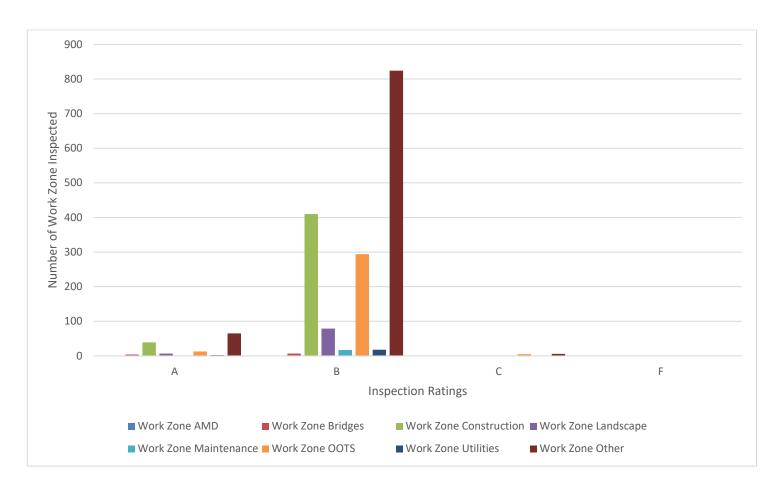

#### WZTC Ratings Summary (District - 3) Jan - Dec 2024

|              | Different WZ Types |         |              |           |             |      |           |       |                 |
|--------------|--------------------|---------|--------------|-----------|-------------|------|-----------|-------|-----------------|
| Work Zone    | AMD                | Bridges | Construction | Landscape | Maintenance | оотѕ | Utilities | Other | Grade<br>Totals |
| Α            | 0                  | 4       | 39           | 0         | 7           | 0    | 13        | 2     | 65              |
| В            | 0                  | 7       | 410          | 0         | 79          | 16   | 294       | 18    | 824             |
| С            | 0                  | 0       | 1            | 0         | 0           | 0    | 5         | 0     | 6               |
| F            | 0                  | 0       | 0            | 0         | 0           | 0    | 0         | 0     | 0               |
| TOTALS       |                    |         |              |           |             |      |           |       |                 |
| Total        |                    |         |              |           |             |      |           |       |                 |
| Inspections  | 0                  | 11      | 450          | 0         | 86          | 16   | 312       | 20    | 895             |
| Total Points | 0                  | 36.66   | 1460.31      | 0         | 276.91      | 51.2 | 982.67    | 64.4  | 2872.15         |
| Avg Score    | 0                  | 3.33    | 3.25         | 0         | 3.22        | 3.2  | 3.15      | 3.22  |                 |

| Average | 3.21 |
|---------|------|
|         |      |

WZTC Ratings Summary (District - 4) Jan - Dec 2024

|                      |     | Different WZ Types |              |           |             |      |           |       |                 |
|----------------------|-----|--------------------|--------------|-----------|-------------|------|-----------|-------|-----------------|
| Work Zone            | AMD | Bridges            | Construction | Landscape | Maintenance | оотѕ | Utilities | Other | Grade<br>Totals |
| Α                    | 0   | 0                  | 0            | 0         | 0           | 0    | 0         | 0     | 0               |
| В                    | 1   | 132                | 540          | 0         | 31          | 15   | 119       | 17    | 855             |
| С                    | 0   | 1                  | 3            | 0         | 0           | 0    | 4         | 0     | 8               |
| F                    | 0   | 0                  | 1            | 0         | 0           | 0    | 0         | 0     | 1               |
| TOTALS               |     |                    |              |           |             |      |           |       |                 |
| Total<br>Inspections | 1   | 133                | 544          | 0         | 31          | 15   | 123       | 17    | 864             |
| Total Points         | 3   | 398                | 1627         | 0         | 93          | 45   | 365       | 51    | 2582            |
| Avg Score            | 3   | 2.99               | 2.99         | 0         | 3           | 3    | 2.97      | 3     |                 |