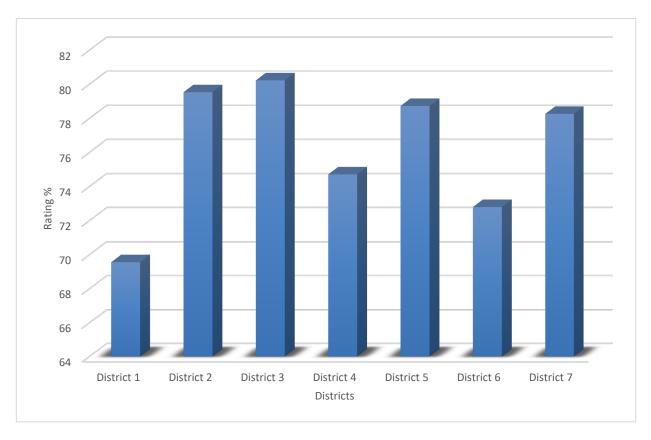

# AVERAGE DISTRICT WZTC SETUP INSPECTION RATINGS FOR ALL TYPES OF WORK, JANUARY - DECEMBER 2024

| DISTRICTS  | RATING % |
|------------|----------|
| DISTRICT 1 | 69.56    |
| DISTRICT 2 | 79.53    |
| DISTRICT 3 | 80.23    |
| DISTRICT 4 | 74.71    |
| DISTRICT 5 | 78.72    |
| DISTRICT 6 | 72.80    |
| DISTRICT 7 | 78.26    |