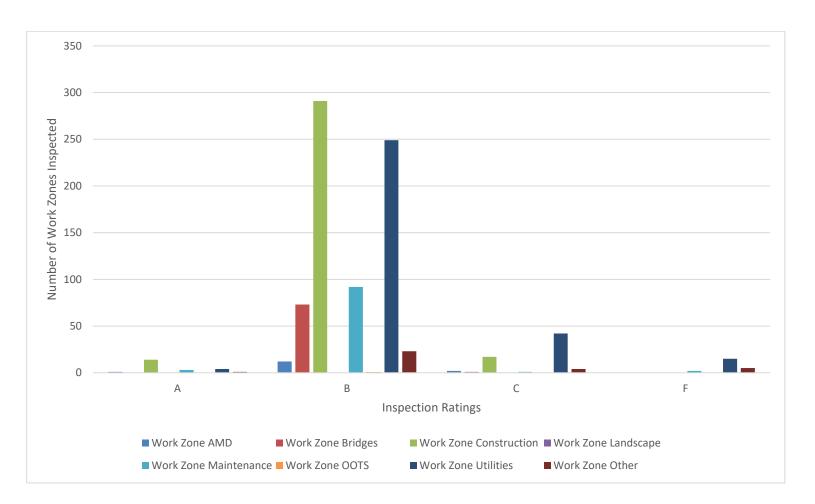

#### WZTC Ratings Summary (District - 6) Jan - Dec 2024

|             | Different WZ Types |         |              |           |             |      |           |       |                 |
|-------------|--------------------|---------|--------------|-----------|-------------|------|-----------|-------|-----------------|
| Work Zone   | AMD                | Bridges | Construction | Landscape | Maintenance | оотѕ | Utilities | Other | Grade<br>Totals |
| А           | 1                  | 0       | 14           | 0         | 3           | 0    | 4         | 1     | 23              |
| В           | 12                 | 73      | 291          | 0         | 92          | 1    | 249       | 23    | 741             |
| С           | 2                  | 1       | 17           | 0         | 1           | 0    | 42        | 4     | 67              |
| F           | 0                  | 0       | 0            | 0         | 2           | 0    | 15        | 5     | 22              |
| TOTALS      |                    |         |              |           |             |      |           |       |                 |
| Total       |                    |         |              |           |             |      |           |       |                 |
| Inspections | 15                 | 74      | 322          | 0         | 98          | 1    | 310       | 33    | 853             |
| Total       |                    |         |              |           |             |      |           |       |                 |
| Points      | 44.65              | 224.43  | 991.28       | 0         | 292.75      | 3.14 | 844.09    | 83.49 | 2483.83         |
| Avg Score   | 2.98               | 3.03    | 3.08         | 0         | 2.99        | 3.14 | 2.72      | 2.53  |                 |