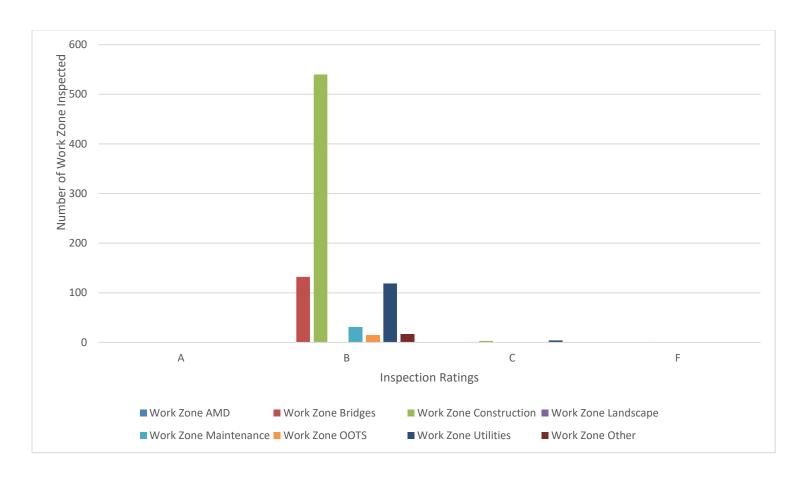

| Average | 3.21 |
|---------|------|
|         |      |

WZTC Ratings Summary (District - 4) Jan - Dec 2024

|                      |     | Different WZ Types |              |           |             |      |           |       |                 |
|----------------------|-----|--------------------|--------------|-----------|-------------|------|-----------|-------|-----------------|
| Work Zone            | AMD | Bridges            | Construction | Landscape | Maintenance | оотѕ | Utilities | Other | Grade<br>Totals |
| Α                    | 0   | 0                  | 0            | 0         | 0           | 0    | 0         | 0     | 0               |
| В                    | 1   | 132                | 540          | 0         | 31          | 15   | 119       | 17    | 855             |
| С                    | 0   | 1                  | 3            | 0         | 0           | 0    | 4         | 0     | 8               |
| F                    | 0   | 0                  | 1            | 0         | 0           | 0    | 0         | 0     | 1               |
| TOTALS               |     |                    |              |           |             |      |           |       |                 |
| Total<br>Inspections | 1   | 133                | 544          | 0         | 31          | 15   | 123       | 17    | 864             |
| Total Points         | 3   | 398                | 1627         | 0         | 93          | 45   | 365       | 51    | 2582            |
| Avg Score            | 3   | 2.99               | 2.99         | 0         | 3           | 3    | 2.97      | 3     |                 |

| Average | 2.99 |
|---------|------|
|---------|------|