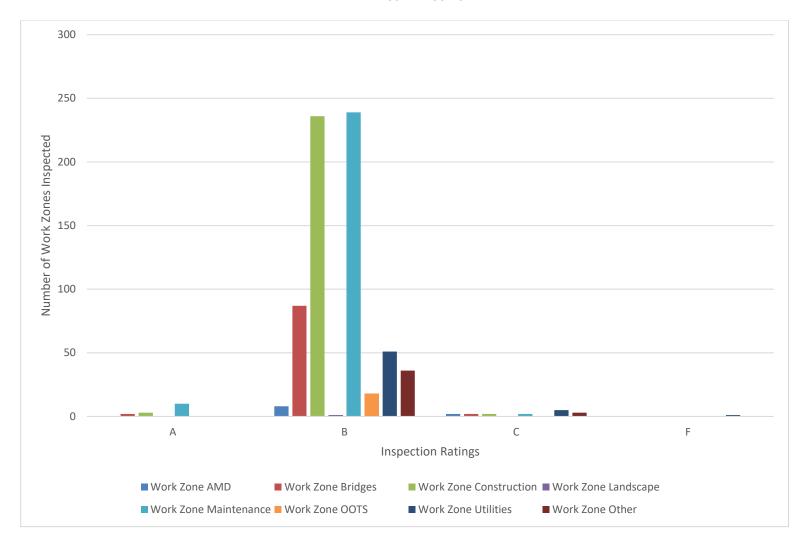

## WZTC Ratings Summary (District - 7) Jan - Dec 2024

|                      |      |         |              | Different WZ Types |             |       |           |        |                 |
|----------------------|------|---------|--------------|--------------------|-------------|-------|-----------|--------|-----------------|
| Work Zone            | AMD  | Bridges | Construction | Landscape          | Maintenance | оотѕ  | Utilities | Other  | Grade<br>Totals |
| Α                    | 0    | 2       | 3            | 0                  | 10          | 0     | 0         | 0      | 15              |
| В                    | 8    | 87      | 236          | 1                  | 239         | 18    | 51        | 36     | 676             |
| С                    | 2    | 2       | 2            | 0                  | 2           | 0     | 5         | 3      | 16              |
| F                    | 0    | 0       | 0            | 0                  | 0           | 0     | 1         | 0      | 1               |
| TOTALS               |      |         |              |                    |             |       |           |        |                 |
| Total<br>Inspections | 10   | 91      | 241          | 1                  | 251         | 18    | 57        | 39     | 708             |
| Total Points         | 29.5 | 280.91  | 764.79       | 3.25               | 797.49      | 54.27 | 168.71    | 117.44 | 2216.36         |
| Avg Score            | 2.95 | 3.09    | 3.17         | 3.25               | 3.18        | 3.02  | 2.96      | 3.01   |                 |

| Average | 3.13 |
|---------|------|
|---------|------|