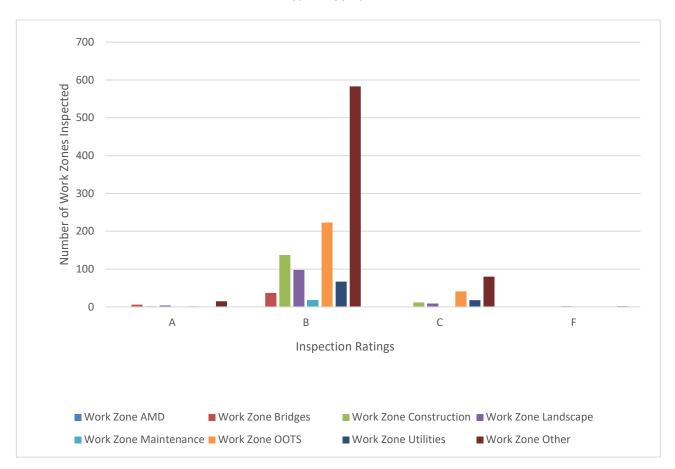

Jan - Dec 2024

|             |     |         |              | Different \ | NZ Types    |       |           |        |                 |
|-------------|-----|---------|--------------|-------------|-------------|-------|-----------|--------|-----------------|
| Work Zone   | AMD | Bridges | Construction | Landscape   | Maintenance | оотѕ  | Utilities | Other  | Grade<br>Totals |
| Α           | 0   | 6       | 2            | 0           | 4           | 0     | 2         | 1      | 15              |
| В           | 0   | 37      | 137          | 3           | 98          | 18    | 223       | 67     | 583             |
| С           | 0   | 0       | 12           | 0           | 9           | 0     | 41        | 18     | 80              |
| F           | 0   | 0       | 0            | 0           | 2           | 0     | 0         | 0      | 2               |
| TOTALS      |     |         |              |             |             |       |           |        |                 |
| Total       |     |         |              |             |             |       |           |        |                 |
| Inspections | 0   | 43      | 151          | 3           | 113         | 18    | 266       | 86     | 680             |
| Total       |     |         |              |             |             |       |           |        |                 |
| Points      | 0   | 132.08  | 417.72       | 8.8         | 319.78      | 51.33 | 727.64    | 234.62 | 1891.97         |
| Avg Score   | 0   | 3.07    | 2.77         | 2.93        | 2.83        | 2.85  | 2.74      | 2.73   |                 |