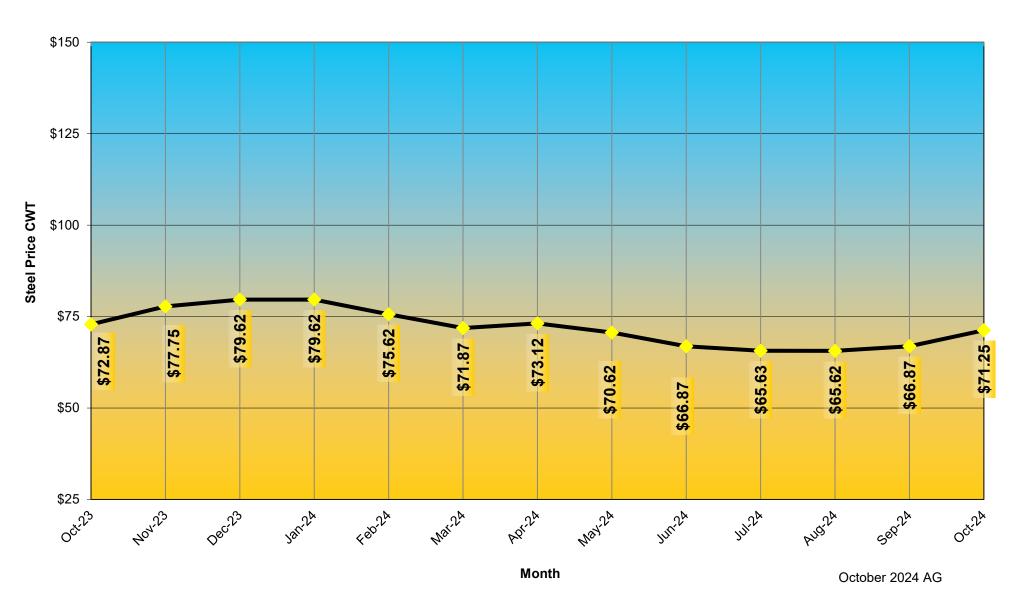

# Maryland State Highway Administration - Office of Construction Steel Price - Corrugated Steel Pipe October 2023 to October 2024

Month

Maryland State Highway Administration - Office of Construction Steel Price - Spiral Rib Pipe October 2023 to October 2024

Month