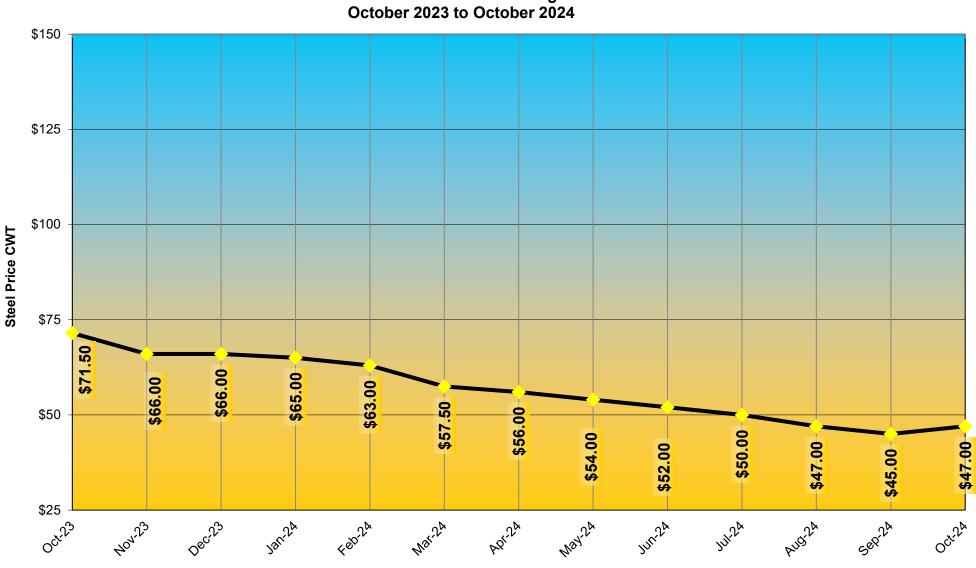

## Maryland State Highway Administration - Office of Construction Steel Price - Reinforcing Steel for Cast In Place Median / Barrier Walls October 2023 to October 2024

Month