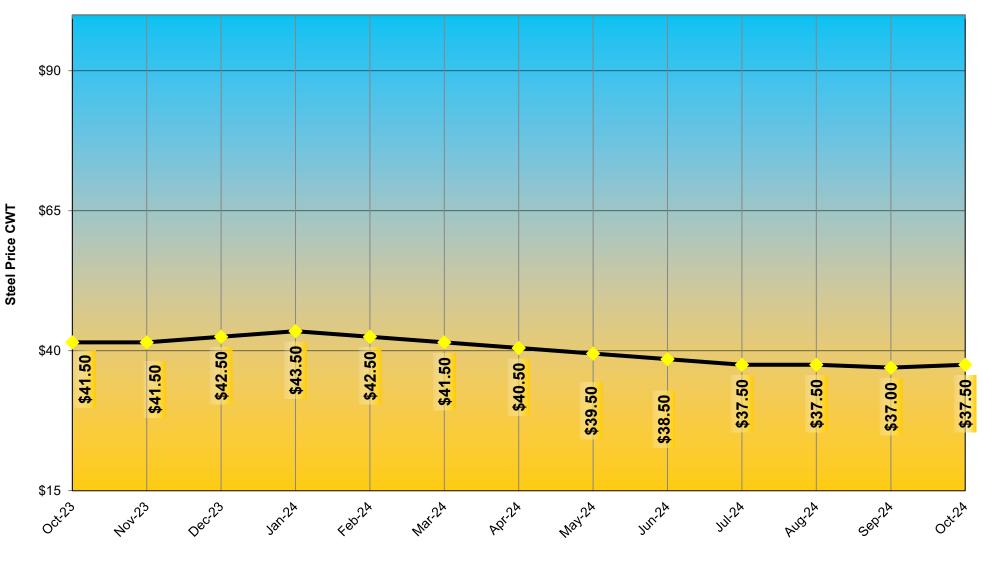

## Maryland State Highway Administration - Office of Construction Steel Price - Reinforcing Steel for Cast In Place Median / Barrier Walls October 2023 to October 2024

Month