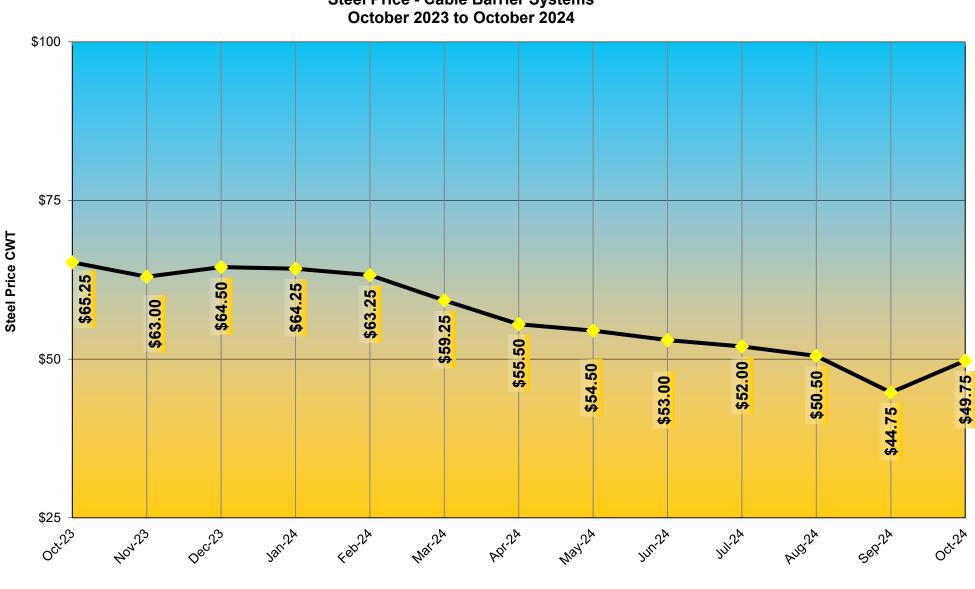

#### Maryland State Highway Administration - Office of Construction Steel Price - Cable Barrier Systems October 2023 to October 2024

Month

The prevailing monthly price of steel items as determined by the Administration is as follows:

| MONTH: October 2024                                          |             |
|--------------------------------------------------------------|-------------|
| ITEM                                                         | PRICE (CWT) |
| Corrugated Steel Pipe                                        | \$71.25*    |
| Spiral Rib Pipe                                              | \$71.25*    |
| Structural Plate Pipe                                        | \$71.25*    |
| Steel HP Bearing Pile                                        |             |
| Prestressed Concrete Pile                                    |             |
| Steel Pipe Pile                                              | \$71.25*    |
| Steel Sheet Piling                                           |             |
| Reinforcing Steel for Bridge Substructure and Superstructure |             |
| Reinforcing Steel for Sound Walls                            |             |
| Reinforcing Steel for concrete Pavements                     |             |
| (Patching, Driveways, Sidewalks Excluded)                    |             |
| Reinforcing Steel for Cast In Place Median / Barrier Walls   | \$37.50     |
| Fabricated Structural Steel                                  |             |
| Metal Railing                                                |             |
| W-Beam and Posts and End Treatments                          |             |
| Cable Barrier Systems                                        | \$49.75     |
| ·                                                            |             |