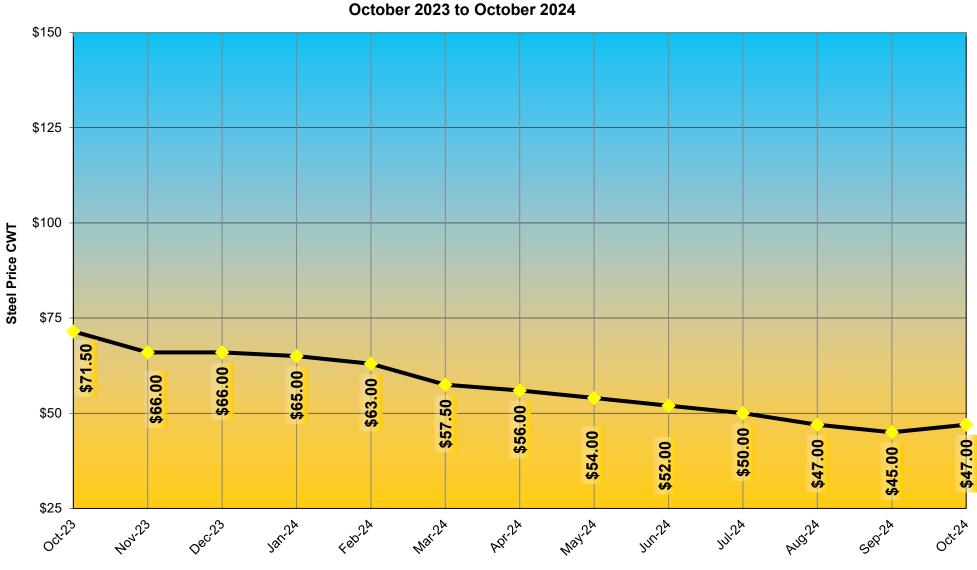

# Maryland State Highway Administration - Office of Construction Steel Price - Corrugated Steel Pipe October 2023 to October 2024

Month

Maryland State Highway Administration - Office of Construction Steel Price - Spiral Rib Pipe October 2023 to October 2024