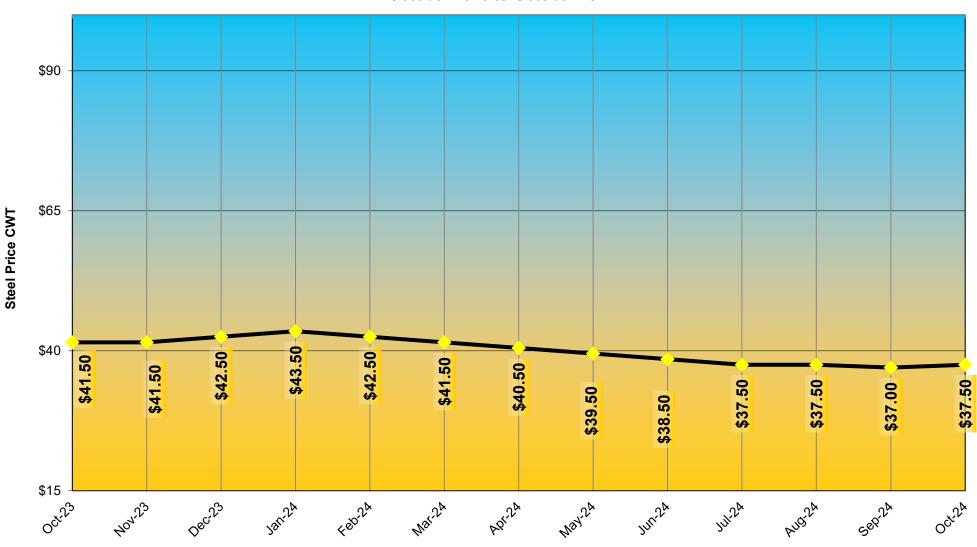

## Maryland State Highway Administration - Office of Construction Steel Price - Reinforcing Steel for Cast In Place Median / Barrier Walls October 2023 to October 2024

Month

The prevailing monthly price of steel items as determined by the Administration is as follows:

| MONTH: October 2024                                          |             |
|--------------------------------------------------------------|-------------|
| ITEM                                                         | PRICE (CWT) |
| Corrugated Steel Pipe                                        | \$71.25*    |
| Spiral Rib Pipe                                              | \$71.25*    |
| Structural Plate Pipe                                        | \$71.25*    |
| Steel HP Bearing Pile                                        |             |
| Prestressed Concrete Pile                                    |             |
| Steel Pipe Pile                                              | \$71.25*    |
| Steel Sheet Piling                                           |             |
| Reinforcing Steel for Bridge Substructure and Superstructure |             |
| Reinforcing Steel for Sound Walls                            |             |
| Reinforcing Steel for concrete Pavements                     |             |
| (Patching, Driveways, Sidewalks Excluded)                    |             |
| Reinforcing Steel for Cast In Place Median / Barrier Walls   | \$37.50     |
| Fabricated Structural Steel                                  |             |
| Metal Railing                                                |             |
| W-Beam and Posts and End Treatments                          |             |
| Cable Barrier Systems                                        | \$49.75     |
| ·                                                            |             |