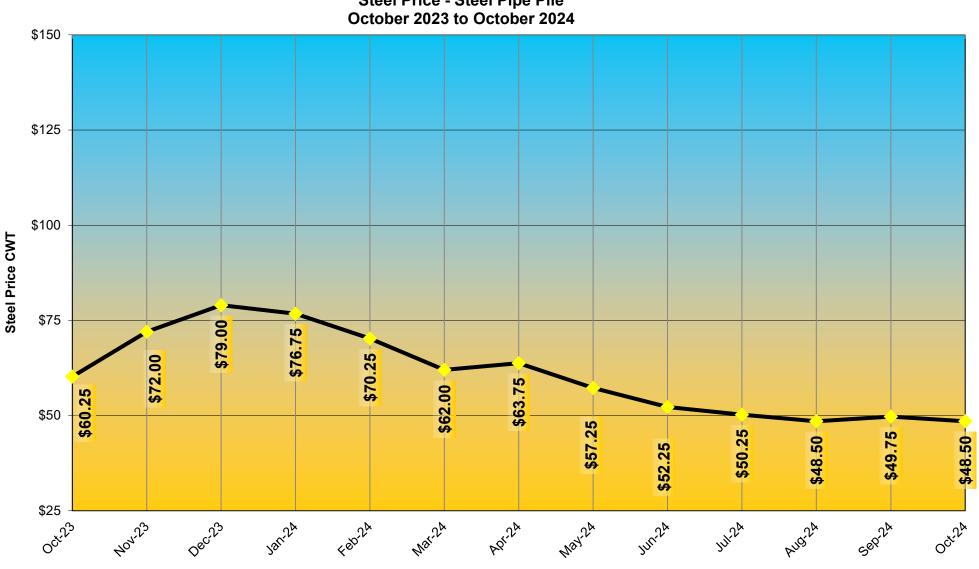

#### Maryland State Highway Administration - Office of Construction **Steel Price - Steel Pipe Pile** October 2023 to October 2024

**Steel Price - Steel Pipe Pile** 

Maryland State Highway Administration - Office of Construction

The prevailing monthly price of steel items as determined by the Administration is as follows:

| MONTH: October 2024                                          |             |
|--------------------------------------------------------------|-------------|
| ITEM                                                         | PRICE (CWT) |
| Corrugated Steel Pipe                                        | \$71.25*    |
| Spiral Rib Pipe                                              | \$71.25*    |
| Structural Plate Pipe                                        | \$71.25*    |
| Steel HP Bearing Pile                                        |             |
| Prestressed Concrete Pile                                    |             |
| Steel Pipe Pile                                              | \$71.25*    |
| Steel Sheet Piling                                           |             |
| Reinforcing Steel for Bridge Substructure and Superstructure |             |
| Reinforcing Steel for Sound Walls                            |             |
| Reinforcing Steel for concrete Pavements                     |             |
| (Patching, Driveways, Sidewalks Excluded)                    |             |
| Reinforcing Steel for Cast In Place Median / Barrier Walls   | \$37.50     |
| Fabricated Structural Steel                                  |             |
| Metal Railing                                                |             |
| W-Beam and Posts and End Treatments                          |             |
| Cable Barrier Systems                                        | \$49.75     |
| ·                                                            |             |