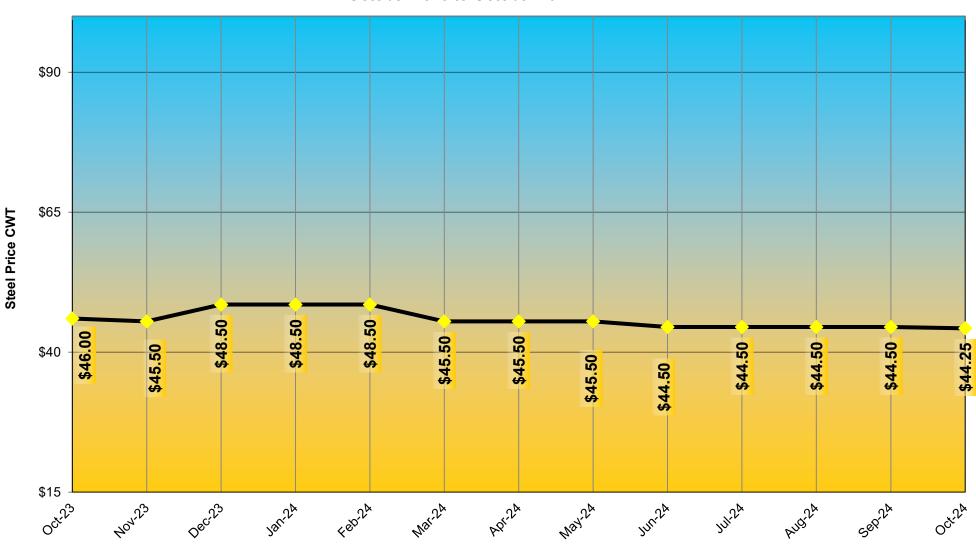

## Maryland State Highway Administration - Office of Construction Steel Price - Chainlink Fencing (Super Silt Fence Included) October 2023 to October 2024

Month

## PRICE (CWT)

| Chain Link Fencing (Super Silt Fence Included) | \$44.25 |
|------------------------------------------------|---------|
| Overhead and Cantilever Sign Structures        | \$48.50 |
| Lighting Structures                            | \$48.50 |
| Signal Structures                              | \$48.50 |
| Pedestal Poles                                 | \$48.50 |