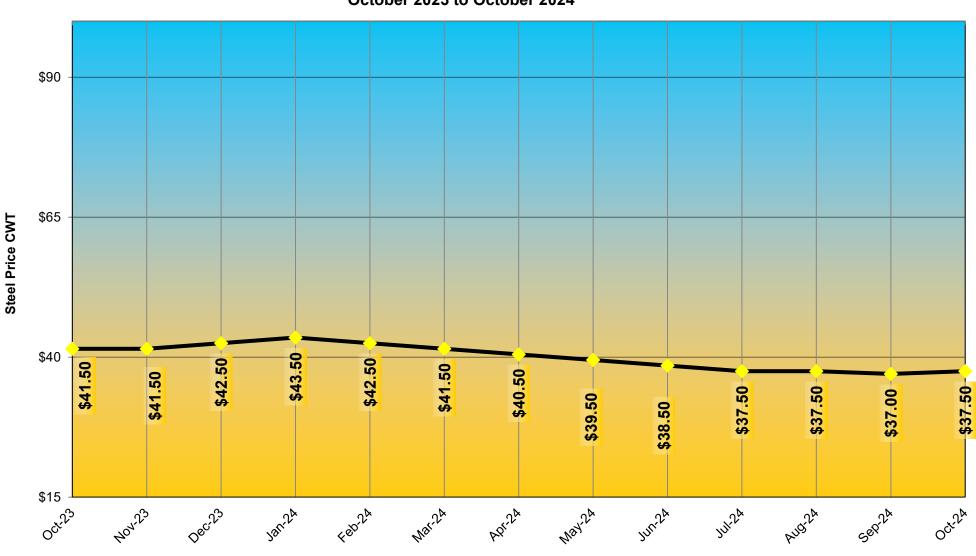

## Maryland State Highway Administration - Office of Construction Steel Price - Chainlink Fencing (Super Silt Fence Included) October 2023 to October 2024

Month