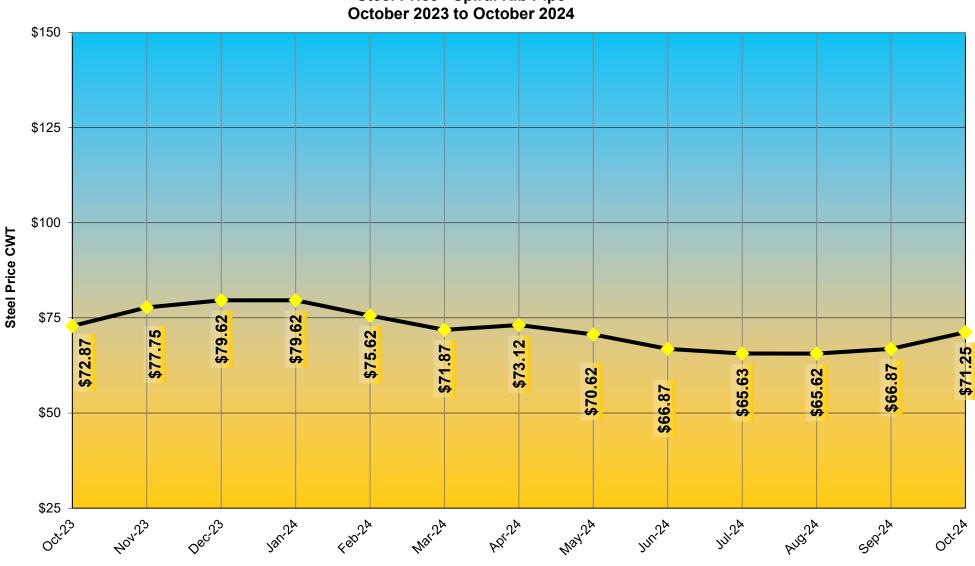

# Maryland State Highway Administration - Office of Construction Steel Price - Corrugated Steel Pipe October 2023 to October 2024

Month

Maryland State Highway Administration - Office of Construction Steel Price - Spiral Rib Pipe October 2023 to October 2024