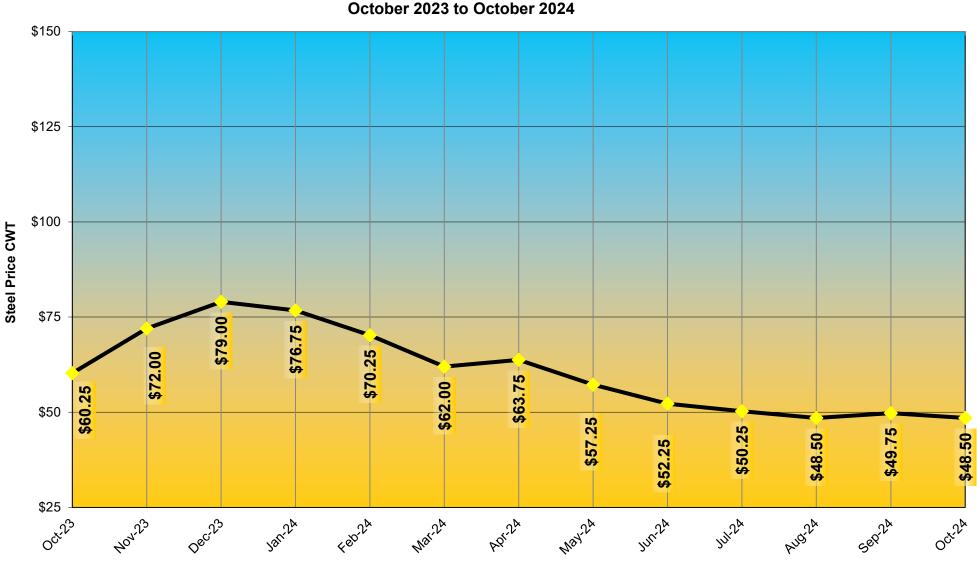

## Maryland State Highway Administration - Office of Construction Steel Price - Structural Plate Pipe October 2023 to October 2024

Maryland State Highway Administration - Office of Construction Steel Price - Steel HP Bearing Pile October 2023 to October 2024