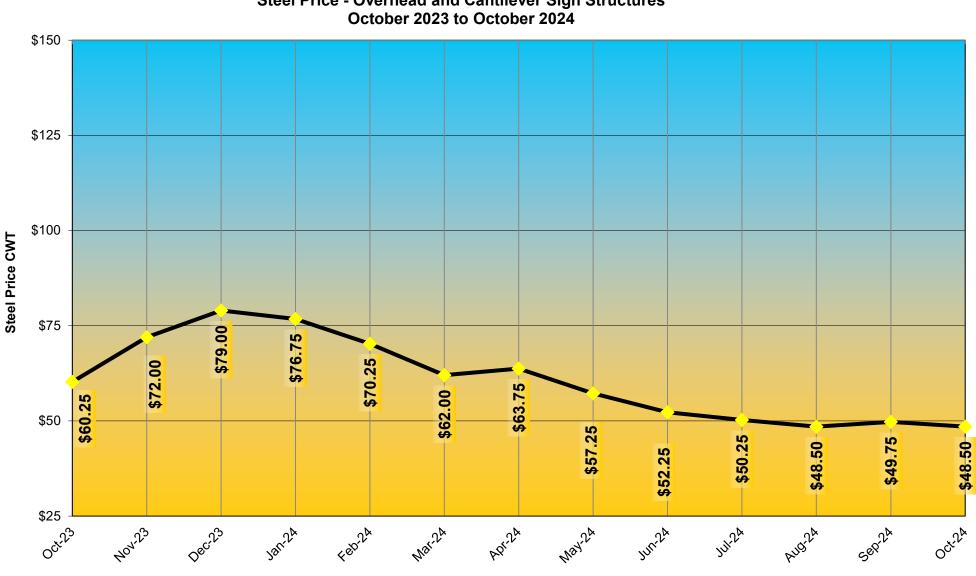

#### Maryland State Highway Administration - Office of Construction Steel Price - Overhead and Cantilever Sign Structures October 2023 to October 2024

Month

## PRICE (CWT)

| Chain Link Fencing (Super Silt Fence Included) | \$44.25 |
|------------------------------------------------|---------|
| Overhead and Cantilever Sign Structures        | \$48.50 |
| Lighting Structures                            | \$48.50 |
| Signal Structures                              | \$48.50 |
| Pedestal Poles                                 | \$48.50 |