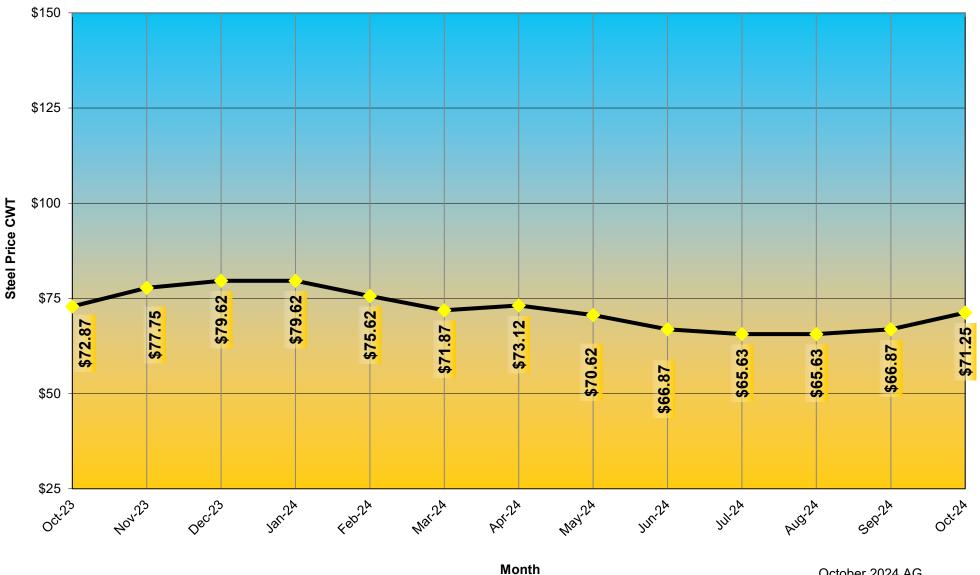

# Maryland State Highway Administration - Office of Construction Steel Price - Corrugated Steel Pipe October 2023 to October 2024

Month

Maryland State Highway Administration - Office of Construction Steel Price - Spiral Rib Pipe October 2023 to October 2024

The prevailing monthly price of steel items as determined by the Administration is as follows:

| MONTH: October 2024                                          |             |
|--------------------------------------------------------------|-------------|
| ITEM                                                         | PRICE (CWT) |
| Corrugated Steel Pipe                                        | \$71.25*    |
| Spiral Rib Pipe                                              | \$71.25*    |
| Structural Plate Pipe                                        | \$71.25*    |
| Steel HP Bearing Pile                                        |             |
| Prestressed Concrete Pile                                    |             |
| Steel Pipe Pile                                              | \$71.25*    |
| Steel Sheet Piling                                           |             |
| Reinforcing Steel for Bridge Substructure and Superstructure |             |
| Reinforcing Steel for Sound Walls                            |             |
| Reinforcing Steel for concrete Pavements                     |             |
| (Patching, Driveways, Sidewalks Excluded)                    |             |
| Reinforcing Steel for Cast In Place Median / Barrier Walls   | \$37.50     |
| Fabricated Structural Steel                                  |             |
| Metal Railing                                                |             |
| W-Beam and Posts and End Treatments                          |             |
| Cable Barrier Systems                                        | \$49.75     |
| ·                                                            |             |