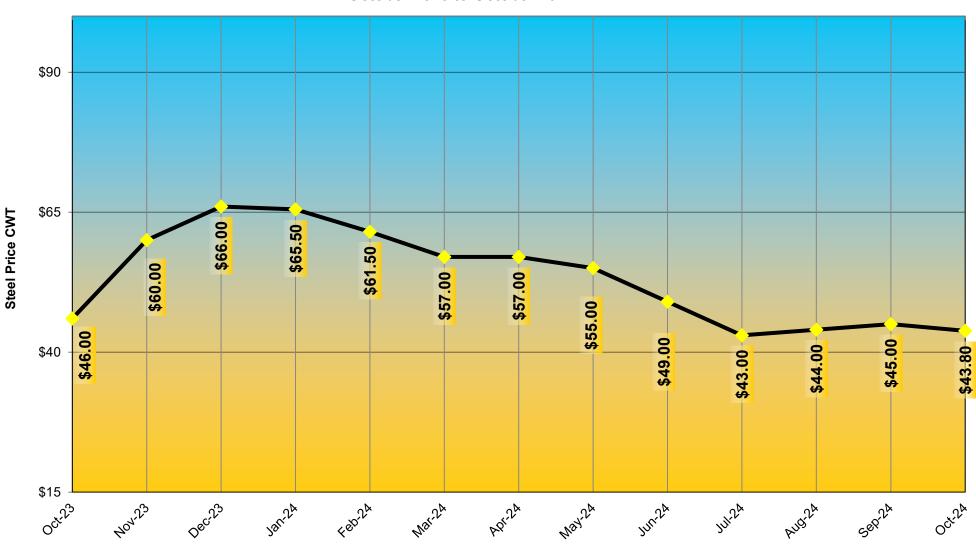

### Maryland State Highway Administration - Office of Construction Steel Price - Reinforcing Steel for Bridge Substructure and Superstructure October 2023 to October 2024

Month