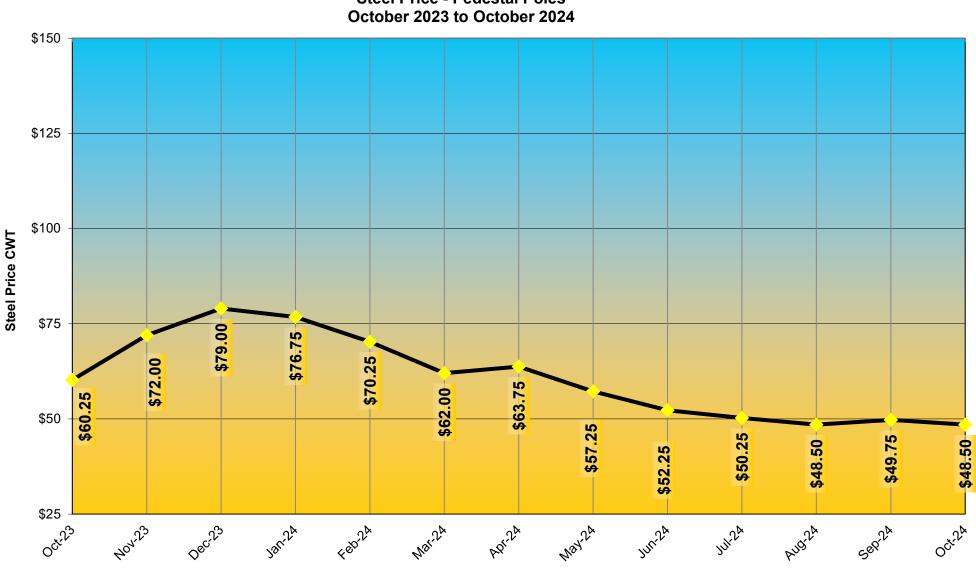

#### Maryland State Highway Administration - Office of Construction Steel Price - Pedestal Poles October 2023 to October 2024

Month