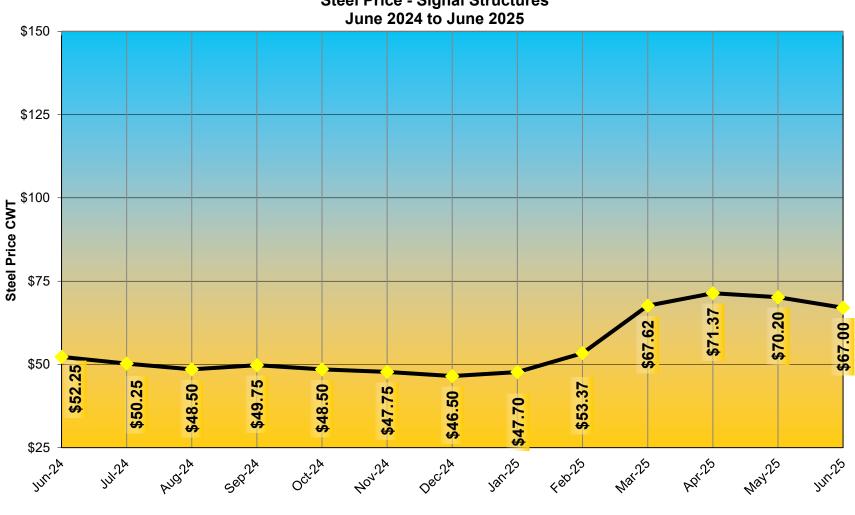

#### Maryland State Highway Administration - Office of Construction Steel Price - Lighting Structures June 2024 to June 2025

Month

Maryland State Highway Administration - Office of Construction Steel Price - Signal Structures

## PRICE (CWT)

| Chain Link Fencing (Super Silt Fence Included) | \$52.00   |
|------------------------------------------------|-----------|
| Overhead and Cantilever Sign Structures        | \$67.00   |
| Lighting Structures                            | .\$67.00  |
| Signal Structures                              | . \$67.00 |
| Pedestal Poles                                 | .\$67.00  |