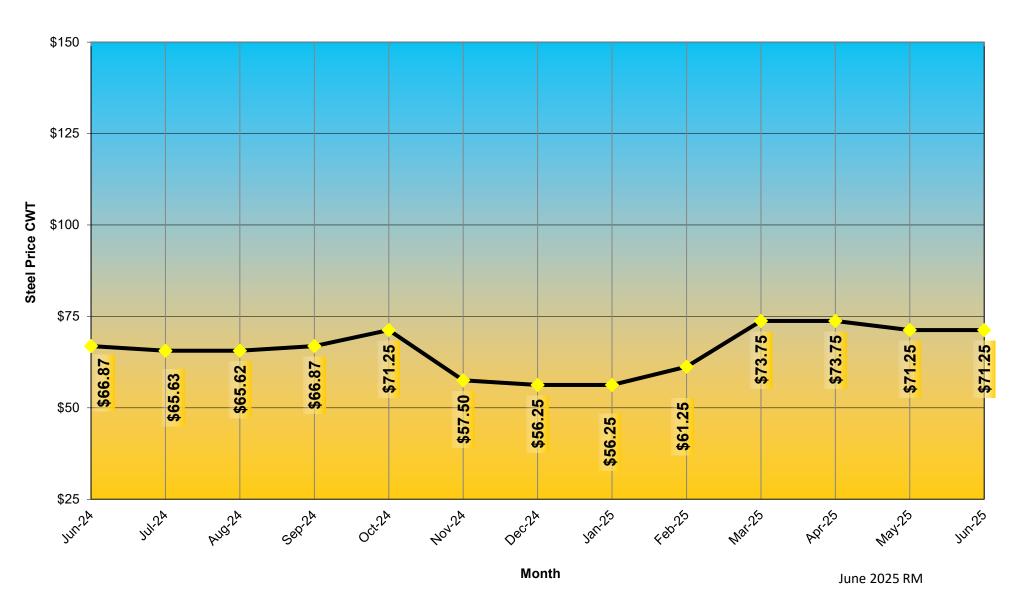

#### Maryland State Highway Administration - Office of Construction Steel Price - Reinforcing Steel for Cast In Place Median / Barrier Walls June 2024 to June 2025

Month

Maryland State Highway Administration - Office of Construction Steel Price - Fabricated Structural Steel June 2024 to June 2025

Month

Maryland State Highway Administration - Office of Construction Steel Price - Metal Railing June 2024 to June 2025

Month