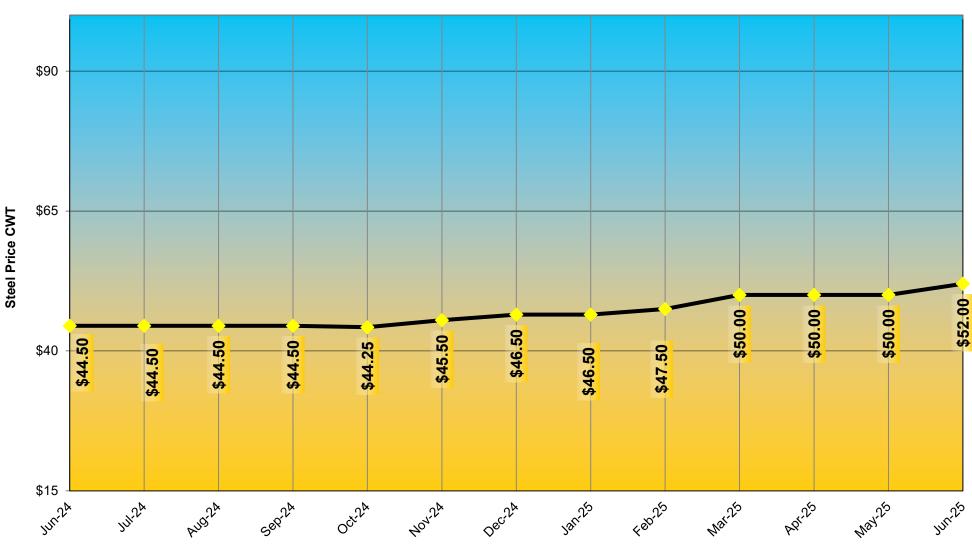

#### Maryland State Highway Administration - Office of Construction Steel Price - Chainlink Fencing (Super Silt Fence Included) June 2024 to June 2025

Month

Maryland State Highway Administration - Office of Construction Steel Price - Overhead and Cantilever Sign Structures June 2024 to June 2025