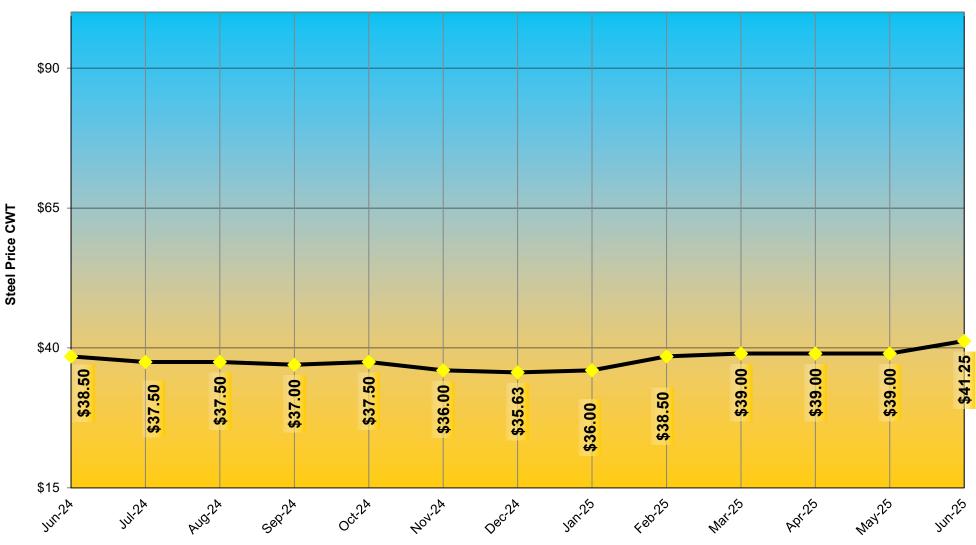

#### Maryland State Highway Administration - Office of Construction Steel Price - Prestressed Concrete Pile June 2024 to June 2025

Month

#### **ITEM**

PRICE (CWT)

| Corrugated Steel Pipe\$71.2                                         | 25* |
|---------------------------------------------------------------------|-----|
| Spiral Rib Pipe\$71.2                                               | 25* |
| Structural Plate Pipe\$71.2                                         | 25* |
| Steel HP Bearing Pile\$56.0                                         |     |
| Prestressed Concrete Pile\$41.2                                     | 25  |
| Steel Pipe Pile\$71.2                                               | 25* |
| Steel Sheet Piling\$67.0                                            |     |
| Reinforcing Steel for Bridge Substructure and Superstructure \$41.2 | 25  |
| Reinforcing Steel for Sound Walls                                   | 25  |
| Reinforcing Steel for concrete Pavements\$41.2                      | 25  |
| (Patching, Driveways, Sidewalks Excluded)                           |     |
| Reinforcing Steel for Cast In Place Median / Barrier Walls \$41.2   | 25  |
| Fabricated Structural Steel\$56.0                                   | 00  |
| Metal Railing\$67.0                                                 | 00  |
| W-Beam and Posts and End Treatments\$49.6                           | 53  |
| Cable Barrier Systems\$62.0                                         | 00  |