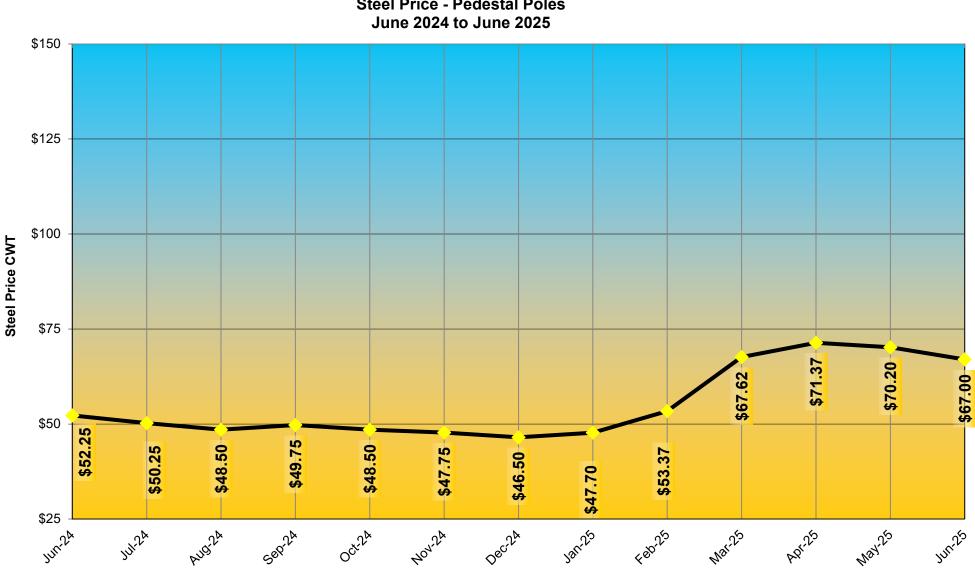

## Maryland State Highway Administration - Office of Construction **Steel Price - Pedestal Poles**

Month

## PRICE (CWT)

| Chain Link Fencing (Super Silt Fence Included) | \$52.00   |
|------------------------------------------------|-----------|
| Overhead and Cantilever Sign Structures        | \$67.00   |
| Lighting Structures                            | .\$67.00  |
| Signal Structures                              | . \$67.00 |
| Pedestal Poles                                 | .\$67.00  |