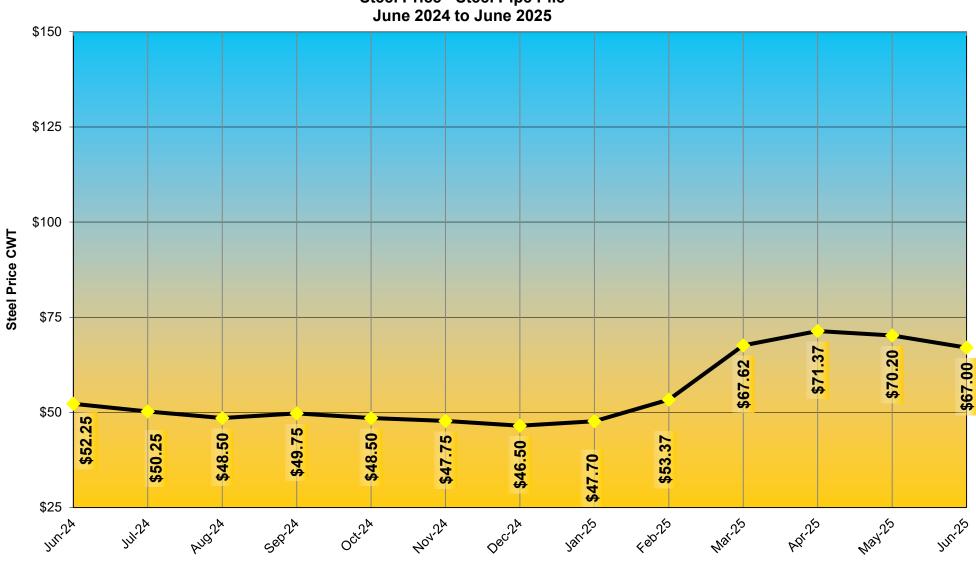

#### Maryland State Highway Administration - Office of Construction Steel Price - Steel Pipe Pile June 2024 to June 2025

Month

### Maryland State Highway Administration - Office of Construction Steel Price - Steel Pipe Pile June 2024 to June 2025

Month

#### **ITEM**

PRICE (CWT)

| Corrugated Steel Pipe\$71.2                                         | 25* |
|---------------------------------------------------------------------|-----|
| Spiral Rib Pipe\$71.2                                               | 25* |
| Structural Plate Pipe\$71.2                                         | 25* |
| Steel HP Bearing Pile\$56.0                                         |     |
| Prestressed Concrete Pile\$41.2                                     | 25  |
| Steel Pipe Pile\$71.2                                               | 25* |
| Steel Sheet Piling\$67.0                                            |     |
| Reinforcing Steel for Bridge Substructure and Superstructure \$41.2 | 25  |
| Reinforcing Steel for Sound Walls                                   | 25  |
| Reinforcing Steel for concrete Pavements\$41.2                      | 25  |
| (Patching, Driveways, Sidewalks Excluded)                           |     |
| Reinforcing Steel for Cast In Place Median / Barrier Walls \$41.2   | 25  |
| Fabricated Structural Steel\$56.0                                   | 00  |
| Metal Railing\$67.0                                                 | 00  |
| W-Beam and Posts and End Treatments\$49.6                           | 53  |
| Cable Barrier Systems\$62.0                                         | 00  |