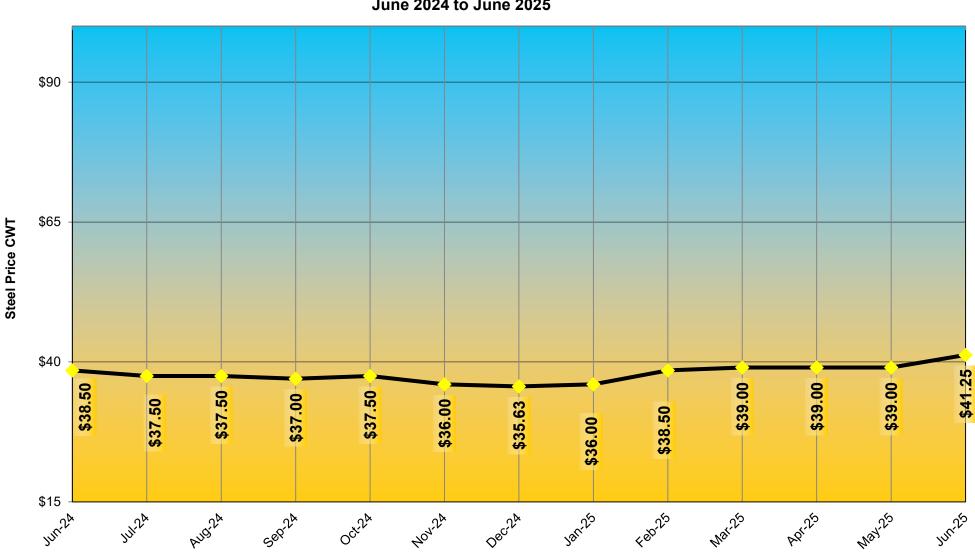

#### Maryland State Highway Administration - Office of Construction Steel Price - Prestressed Concrete Pile June 2024 to June 2025

Month

#### **ITEM**

PRICE (CWT)

| Corrugated Steel Pipe\$71.2                                         | 25* |
|---------------------------------------------------------------------|-----|
| Spiral Rib Pipe\$71.2                                               | 25* |
| Structural Plate Pipe\$71.2                                         | 25* |
| Steel HP Bearing Pile\$56.0                                         |     |
| Prestressed Concrete Pile\$41.2                                     | 25  |
| Steel Pipe Pile\$71.2                                               | 25* |
| Steel Sheet Piling\$67.0                                            |     |
| Reinforcing Steel for Bridge Substructure and Superstructure \$41.2 | 25  |
| Reinforcing Steel for Sound Walls                                   | 25  |
| Reinforcing Steel for concrete Pavements\$41.2                      | 25  |
| (Patching, Driveways, Sidewalks Excluded)                           |     |
| Reinforcing Steel for Cast In Place Median / Barrier Walls \$41.2   | 25  |
| Fabricated Structural Steel\$56.0                                   | 00  |
| Metal Railing\$67.0                                                 | 00  |
| W-Beam and Posts and End Treatments\$49.6                           | 53  |
| Cable Barrier Systems\$62.0                                         | 00  |