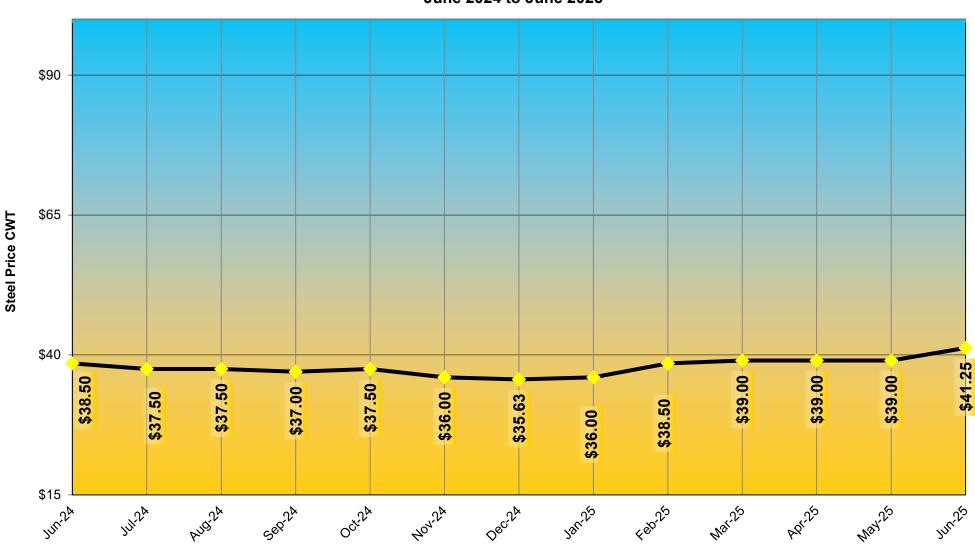

#### Maryland State Highway Administration - Office of Construction Steel Price - Prestressed Concrete Pile June 2024 to June 2025

Month

#### **ITEM**

PRICE (CWT)

| Corrugated Steel Pipe\$71.2                                         | 25* |
|---------------------------------------------------------------------|-----|
| Spiral Rib Pipe\$71.2                                               | 25* |
| Structural Plate Pipe\$71.2                                         | 25* |
| Steel HP Bearing Pile\$56.0                                         |     |
| Prestressed Concrete Pile\$41.2                                     | 25  |
| Steel Pipe Pile\$71.2                                               | 25* |
| Steel Sheet Piling\$67.0                                            |     |
| Reinforcing Steel for Bridge Substructure and Superstructure \$41.2 | 25  |
| Reinforcing Steel for Sound Walls                                   | 25  |
| Reinforcing Steel for concrete Pavements\$41.2                      | 25  |
| (Patching, Driveways, Sidewalks Excluded)                           |     |
| Reinforcing Steel for Cast In Place Median / Barrier Walls \$41.2   | 25  |
| Fabricated Structural Steel\$56.0                                   | 00  |
| Metal Railing\$67.0                                                 | 00  |
| W-Beam and Posts and End Treatments\$49.6                           | 53  |
| Cable Barrier Systems\$62.0                                         | 00  |