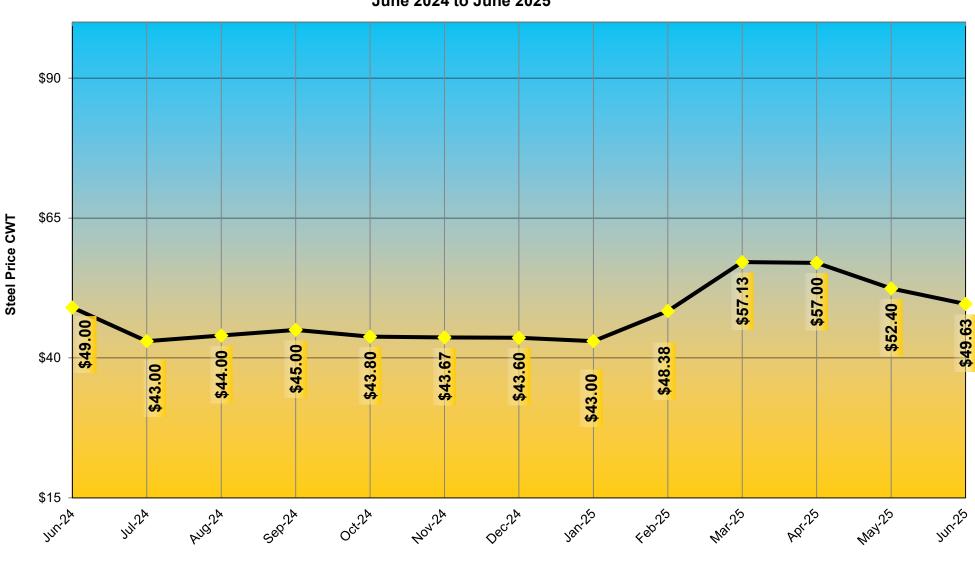

#### Maryland State Highway Administration - Office of Construction Steel Price - W-Beam and Posts and End Treatments June 2024 to June 2025

Month

Month