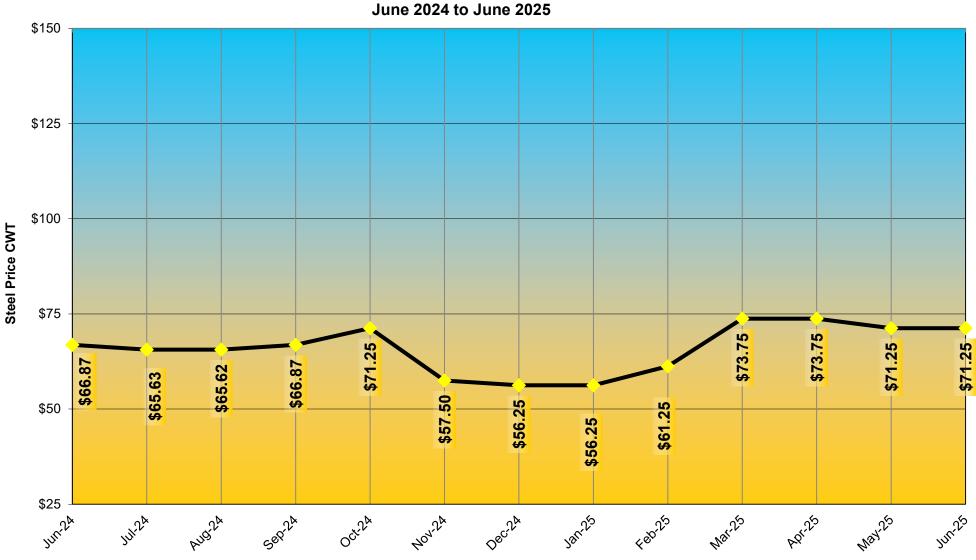

#### Maryland State Highway Administration - Office of Construction Steel Price - Steel Pipe Pile June 2024 to June 2025

Month

### Maryland State Highway Administration - Office of Construction Steel Price - Steel Pipe Pile June 2024 to June 2025

Month