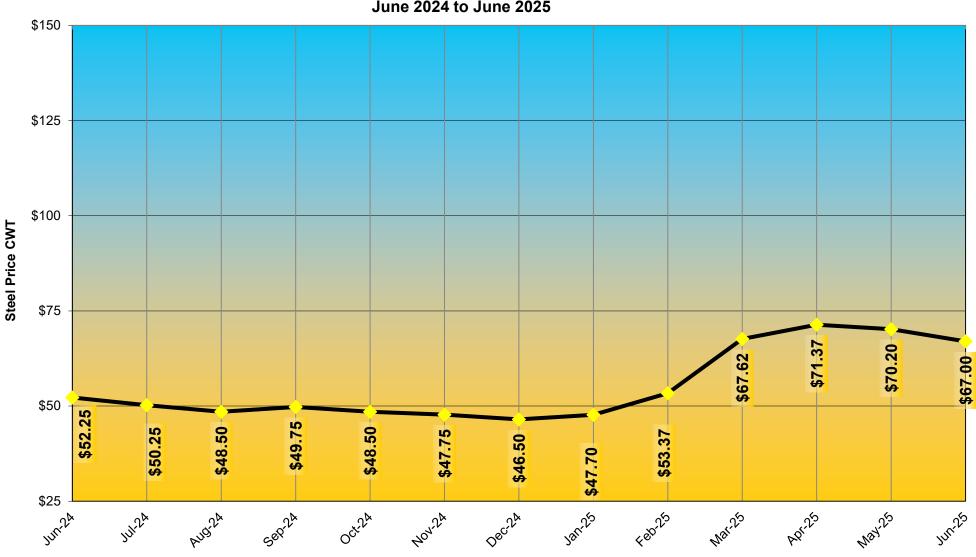

## PRICE (CWT)

| Chain Link Fencing (Super Silt Fence Included) | \$52.00   |
|------------------------------------------------|-----------|
| Overhead and Cantilever Sign Structures        | \$67.00   |
| Lighting Structures                            | .\$67.00  |
| Signal Structures                              | . \$67.00 |
| Pedestal Poles                                 | .\$67.00  |