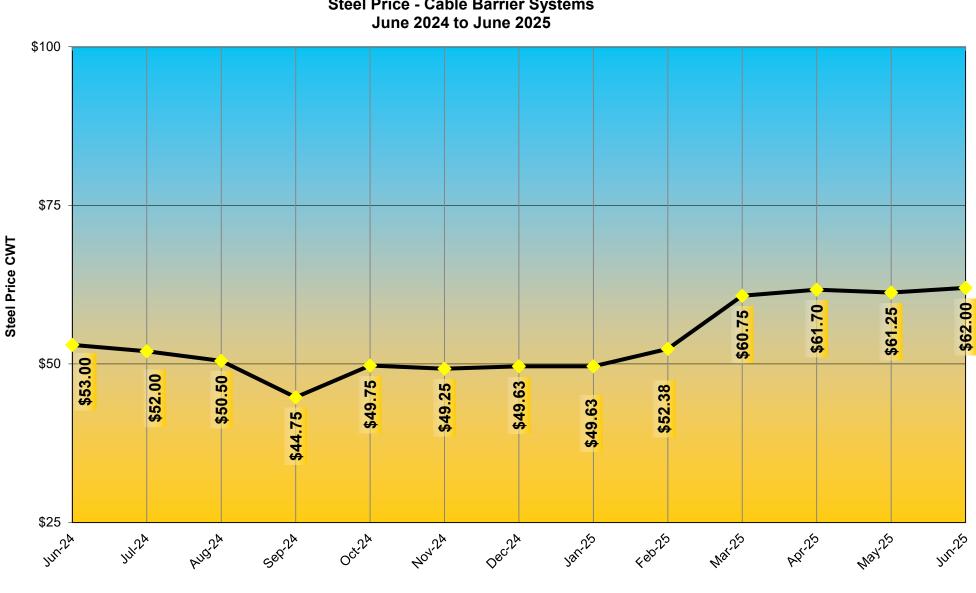

# Maryland State Highway Administration - Office of Construction Steel Price - Cable Barrier Systems June 2024 to June 2025