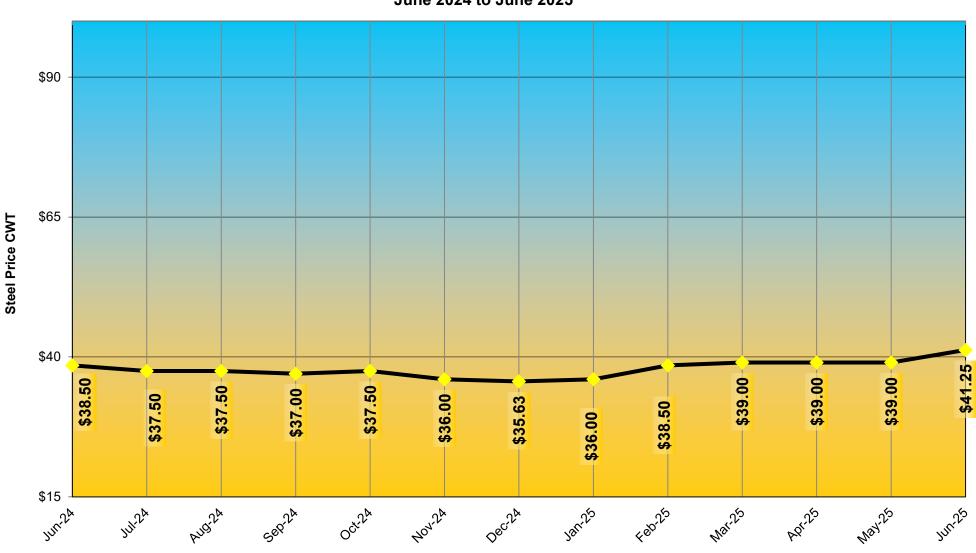

#### Maryland State Highway Administration - Office of Construction Steel Price - Prestressed Concrete Pile June 2024 to June 2025

Month

#### **ITEM**

PRICE (CWT)

| Corrugated Steel Pipe\$71.2                                         | 25* |
|---------------------------------------------------------------------|-----|
| Spiral Rib Pipe\$71.2                                               | 25* |
| Structural Plate Pipe\$71.2                                         | 25* |
| Steel HP Bearing Pile\$56.0                                         |     |
| Prestressed Concrete Pile\$41.2                                     | 25  |
| Steel Pipe Pile\$71.2                                               | 25* |
| Steel Sheet Piling\$67.0                                            |     |
| Reinforcing Steel for Bridge Substructure and Superstructure \$41.2 | 25  |
| Reinforcing Steel for Sound Walls                                   | 25  |
| Reinforcing Steel for concrete Pavements\$41.2                      | 25  |
| (Patching, Driveways, Sidewalks Excluded)                           |     |
| Reinforcing Steel for Cast In Place Median / Barrier Walls \$41.2   | 25  |
| Fabricated Structural Steel\$56.0                                   | 00  |
| Metal Railing\$67.0                                                 | 00  |
| W-Beam and Posts and End Treatments\$49.6                           | 53  |
| Cable Barrier Systems\$62.0                                         | 00  |