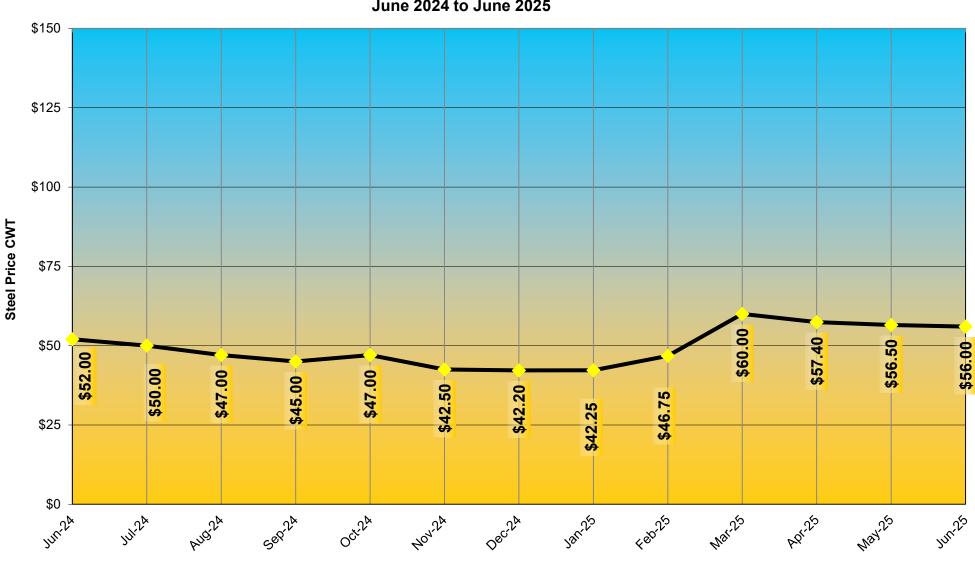

#### Maryland State Highway Administration - Office of Construction Steel Price - Steel HP Bearing Pile June 2024 to June 2025

Month

#### **ITEM**

PRICE (CWT)

| Corrugated Steel Pipe\$71.2                                         | 25* |
|---------------------------------------------------------------------|-----|
| Spiral Rib Pipe\$71.2                                               | 25* |
| Structural Plate Pipe\$71.2                                         | 25* |
| Steel HP Bearing Pile\$56.0                                         |     |
| Prestressed Concrete Pile\$41.2                                     | 25  |
| Steel Pipe Pile\$71.2                                               | 25* |
| Steel Sheet Piling\$67.0                                            |     |
| Reinforcing Steel for Bridge Substructure and Superstructure \$41.2 | 25  |
| Reinforcing Steel for Sound Walls                                   | 25  |
| Reinforcing Steel for concrete Pavements\$41.2                      | 25  |
| (Patching, Driveways, Sidewalks Excluded)                           |     |
| Reinforcing Steel for Cast In Place Median / Barrier Walls \$41.2   | 25  |
| Fabricated Structural Steel\$56.0                                   | 00  |
| Metal Railing\$67.0                                                 | 00  |
| W-Beam and Posts and End Treatments\$49.6                           | 53  |
| Cable Barrier Systems\$62.0                                         | 00  |