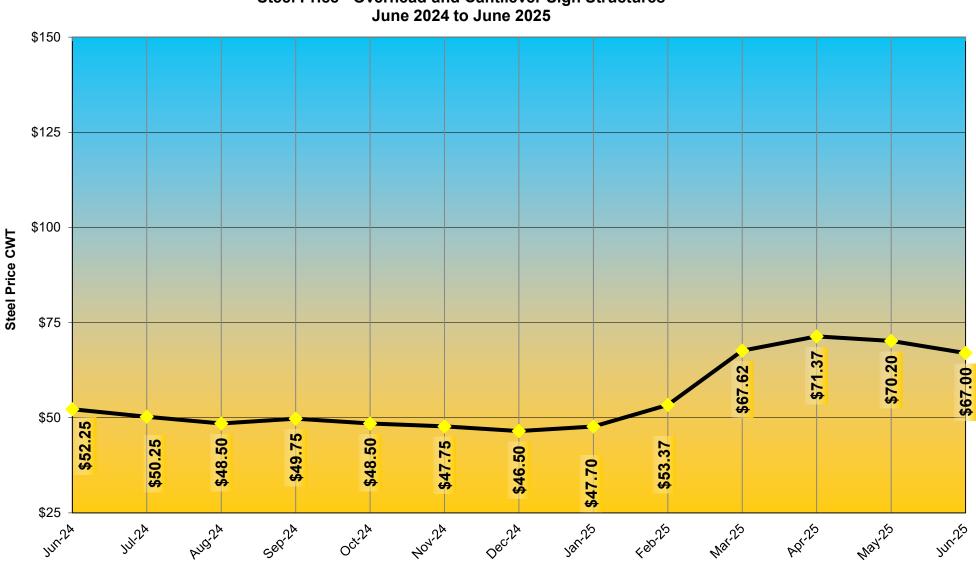

#### Maryland State Highway Administration - Office of Construction Steel Price - Chainlink Fencing (Super Silt Fence Included) June 2024 to June 2025

Month

Maryland State Highway Administration - Office of Construction Steel Price - Overhead and Cantilever Sign Structures June 2024 to June 2025