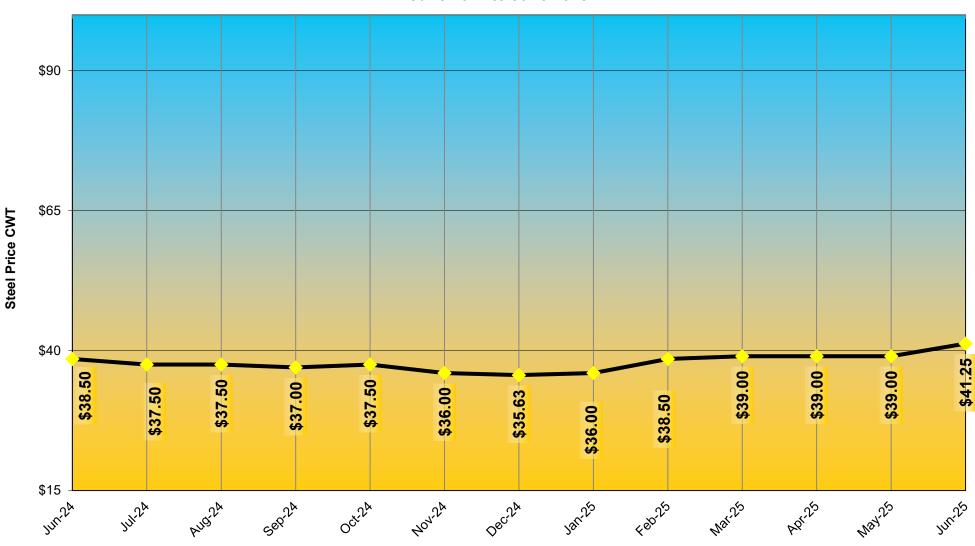

#### Maryland State Highway Administration - Office of Construction Steel Price - Prestressed Concrete Pile June 2024 to June 2025

Month

#### **ITEM**

PRICE (CWT)

| Corrugated Steel Pipe\$71.2                                         | 25* |
|---------------------------------------------------------------------|-----|
| Spiral Rib Pipe\$71.2                                               | 25* |
| Structural Plate Pipe\$71.2                                         | 25* |
| Steel HP Bearing Pile\$56.0                                         |     |
| Prestressed Concrete Pile\$41.2                                     | 25  |
| Steel Pipe Pile\$71.2                                               | 25* |
| Steel Sheet Piling\$67.0                                            |     |
| Reinforcing Steel for Bridge Substructure and Superstructure \$41.2 | 25  |
| Reinforcing Steel for Sound Walls                                   | 25  |
| Reinforcing Steel for concrete Pavements\$41.2                      | 25  |
| (Patching, Driveways, Sidewalks Excluded)                           |     |
| Reinforcing Steel for Cast In Place Median / Barrier Walls \$41.2   | 25  |
| Fabricated Structural Steel\$56.0                                   | 00  |
| Metal Railing\$67.0                                                 | 00  |
| W-Beam and Posts and End Treatments\$49.6                           | 53  |
| Cable Barrier Systems\$62.0                                         | 00  |