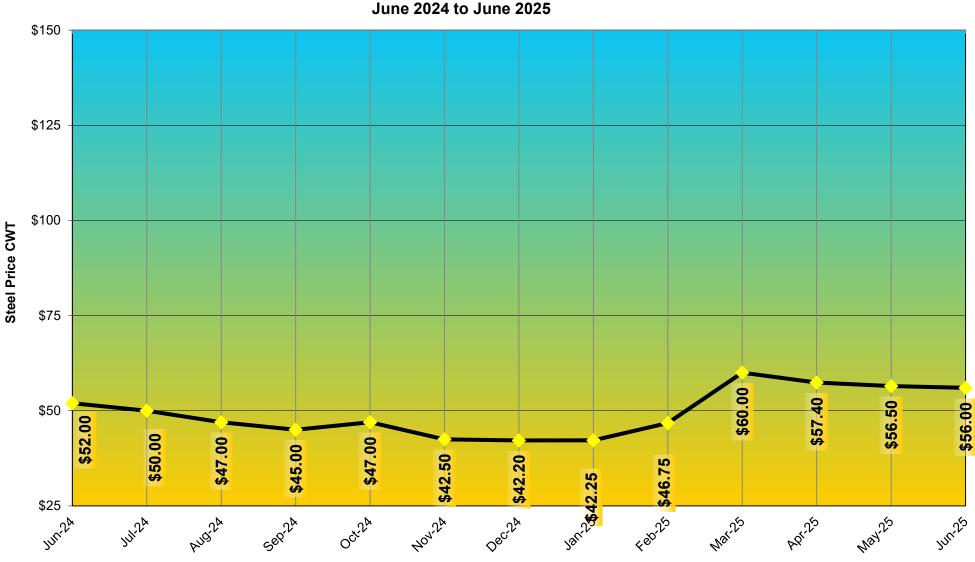

#### Maryland State Highway Administration - Office of Construction Steel Price - Chainlink Fencing (Super Silt Fence Included) June 2024 to June 2025

Month

Maryland State Highway Administration - Office of Construction Steel Price - Overhead and Cantilever Sign Structures June 2024 to June 2025