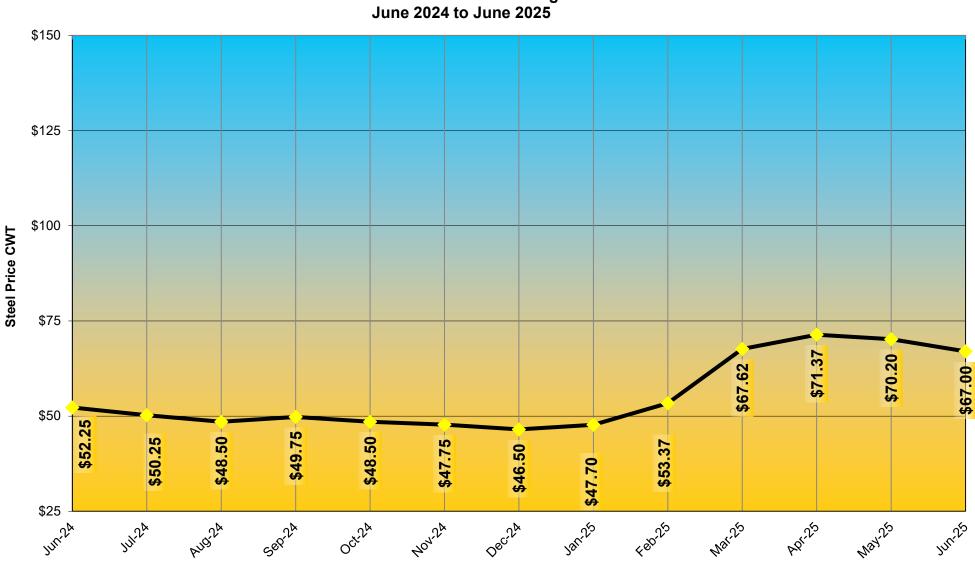

#### Maryland State Highway Administration - Office of Construction Steel Price - Steel Pipe Pile June 2024 to June 2025

Month

### Maryland State Highway Administration - Office of Construction Steel Price - Steel Pipe Pile June 2024 to June 2025

Month

#### **ITEM**

PRICE (CWT)

| Corrugated Steel Pipe\$71.2                                         | 25* |
|---------------------------------------------------------------------|-----|
| Spiral Rib Pipe\$71.2                                               | 25* |
| Structural Plate Pipe\$71.2                                         | 25* |
| Steel HP Bearing Pile\$56.0                                         |     |
| Prestressed Concrete Pile\$41.2                                     | 25  |
| Steel Pipe Pile\$71.2                                               | 25* |
| Steel Sheet Piling\$67.0                                            |     |
| Reinforcing Steel for Bridge Substructure and Superstructure \$41.2 | 25  |
| Reinforcing Steel for Sound Walls                                   | 25  |
| Reinforcing Steel for concrete Pavements\$41.2                      | 25  |
| (Patching, Driveways, Sidewalks Excluded)                           |     |
| Reinforcing Steel for Cast In Place Median / Barrier Walls \$41.2   | 25  |
| Fabricated Structural Steel\$56.0                                   | 00  |
| Metal Railing\$67.0                                                 | 00  |
| W-Beam and Posts and End Treatments\$49.6                           | 53  |
| Cable Barrier Systems\$62.0                                         | 00  |