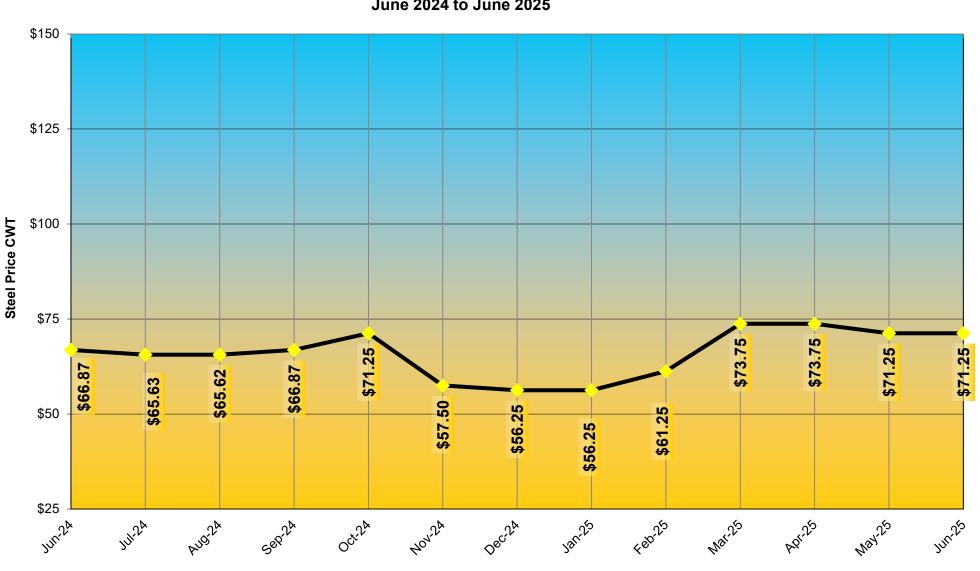

#### Maryland State Highway Administration - Office of Construction Steel Price - Corrugated Steel Pipe June 2024 to June 2025

Maryland State Highway Administration - Office of Construction Steel Price - Spiral Rib Pipe June 2024 to June 2025

#### Maryland State Highway Administration - Office of Construction Steel Price - Structural Plate Pipe June 2024 to June 2025