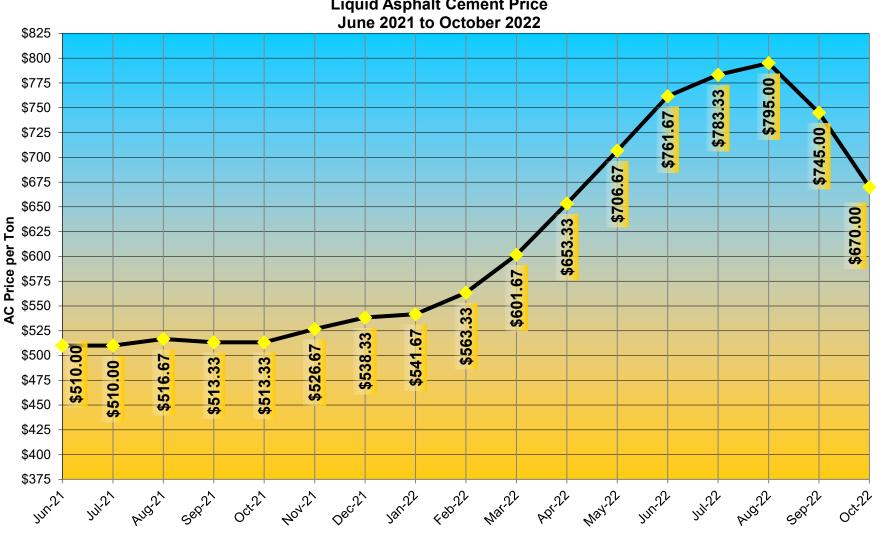

The prevailing monthly price of asphalt cement as determined by the Administration is as follows:

| <u>MONTH</u> | GRADE     | <u>PRICE</u> |
|--------------|-----------|--------------|
| October 2022 | PG 64S-22 | \$670.00     |

## Maryland State Highway Administration - Office of Construction Liquid Asphalt Cement Price

Month

September 2022 AO