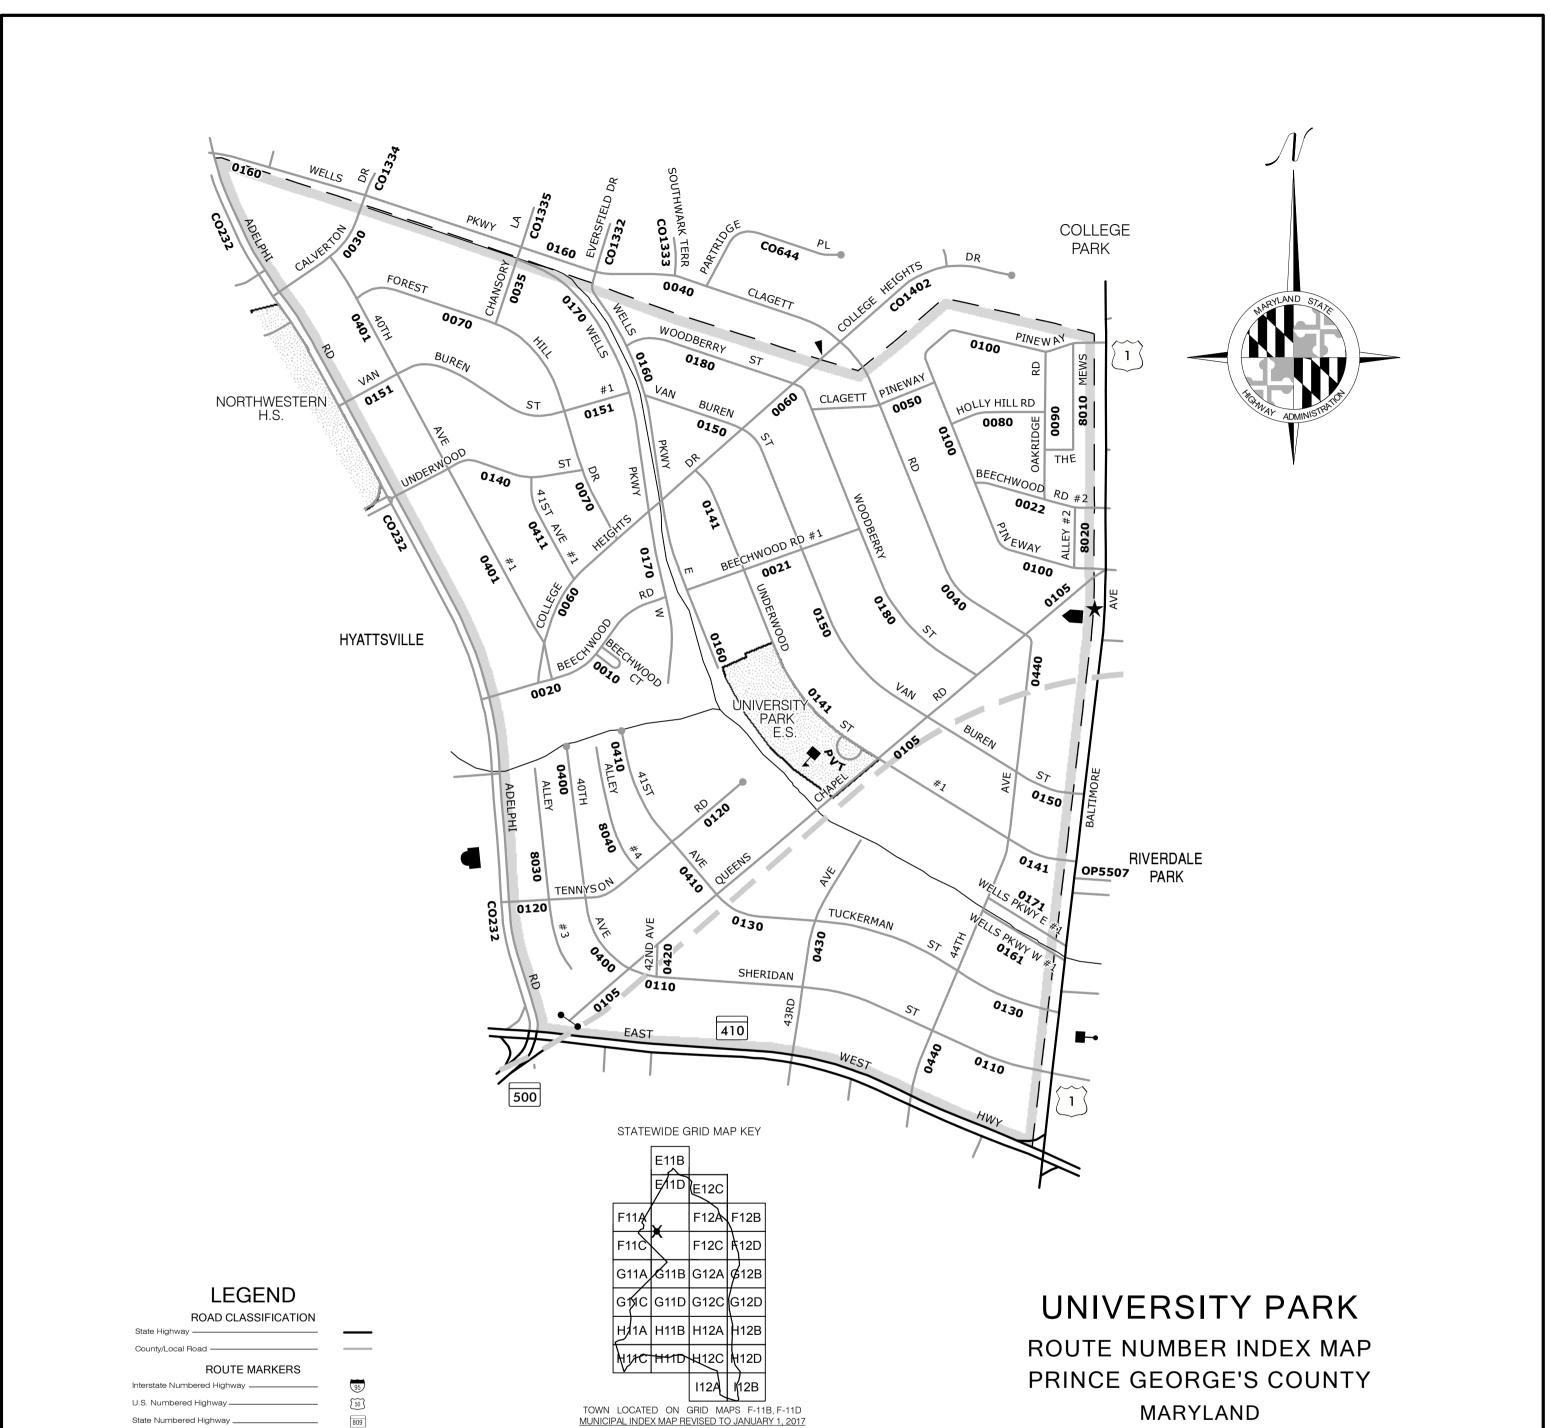

INFORMATION SUMMARY

BOUNDARY:

ACTS OF GENERAL ASSEMBLY, 1983 **REVISED TO NO REVISIONS** 

HIGHWAYS REVISED TO JANUARY 1, 2017 PHOTO REVISED: 2014 CENSUS 2,548 (2010)

THIS MAP WAS CREATED USING MARYLAND STATE PLANE COORDINATE 5,000 FOOT GRID VALUES BASED ON

THE 1983/1991 NORTH AMERICAN DATUM(NAD) HARN.

DISCLAIMER: THE DATA AND RELATED MATERIALS CONTAINED HEREIN ARE PROVIDED

'AS IS' AND WERE CREATED TO MEET A SPECIFIC BUSINESS NEED OF THE MARYLAND STATE HIGHWAY ADMINISTRATION (SHA). ANY OTHER USE, WHILE NOT PROHIBITED, IS THE SOLE RESPONSIBILITY OF THE USER WHO SHALL ASSUME ALL

LIABILITY REGARDING THE FITNESS OF USE OF THE INFORMATION. MUNICIPAL BOUNDARIES ARE BASED ON DATA OBTAINED FROM THE MARYLAND DEPARTMENT OF PLANNING (MDP).

| ROAD | ) CLASSIF | ICATION |
|------|-----------|---------|
| RUAL | ULASSIF   | CATION  |