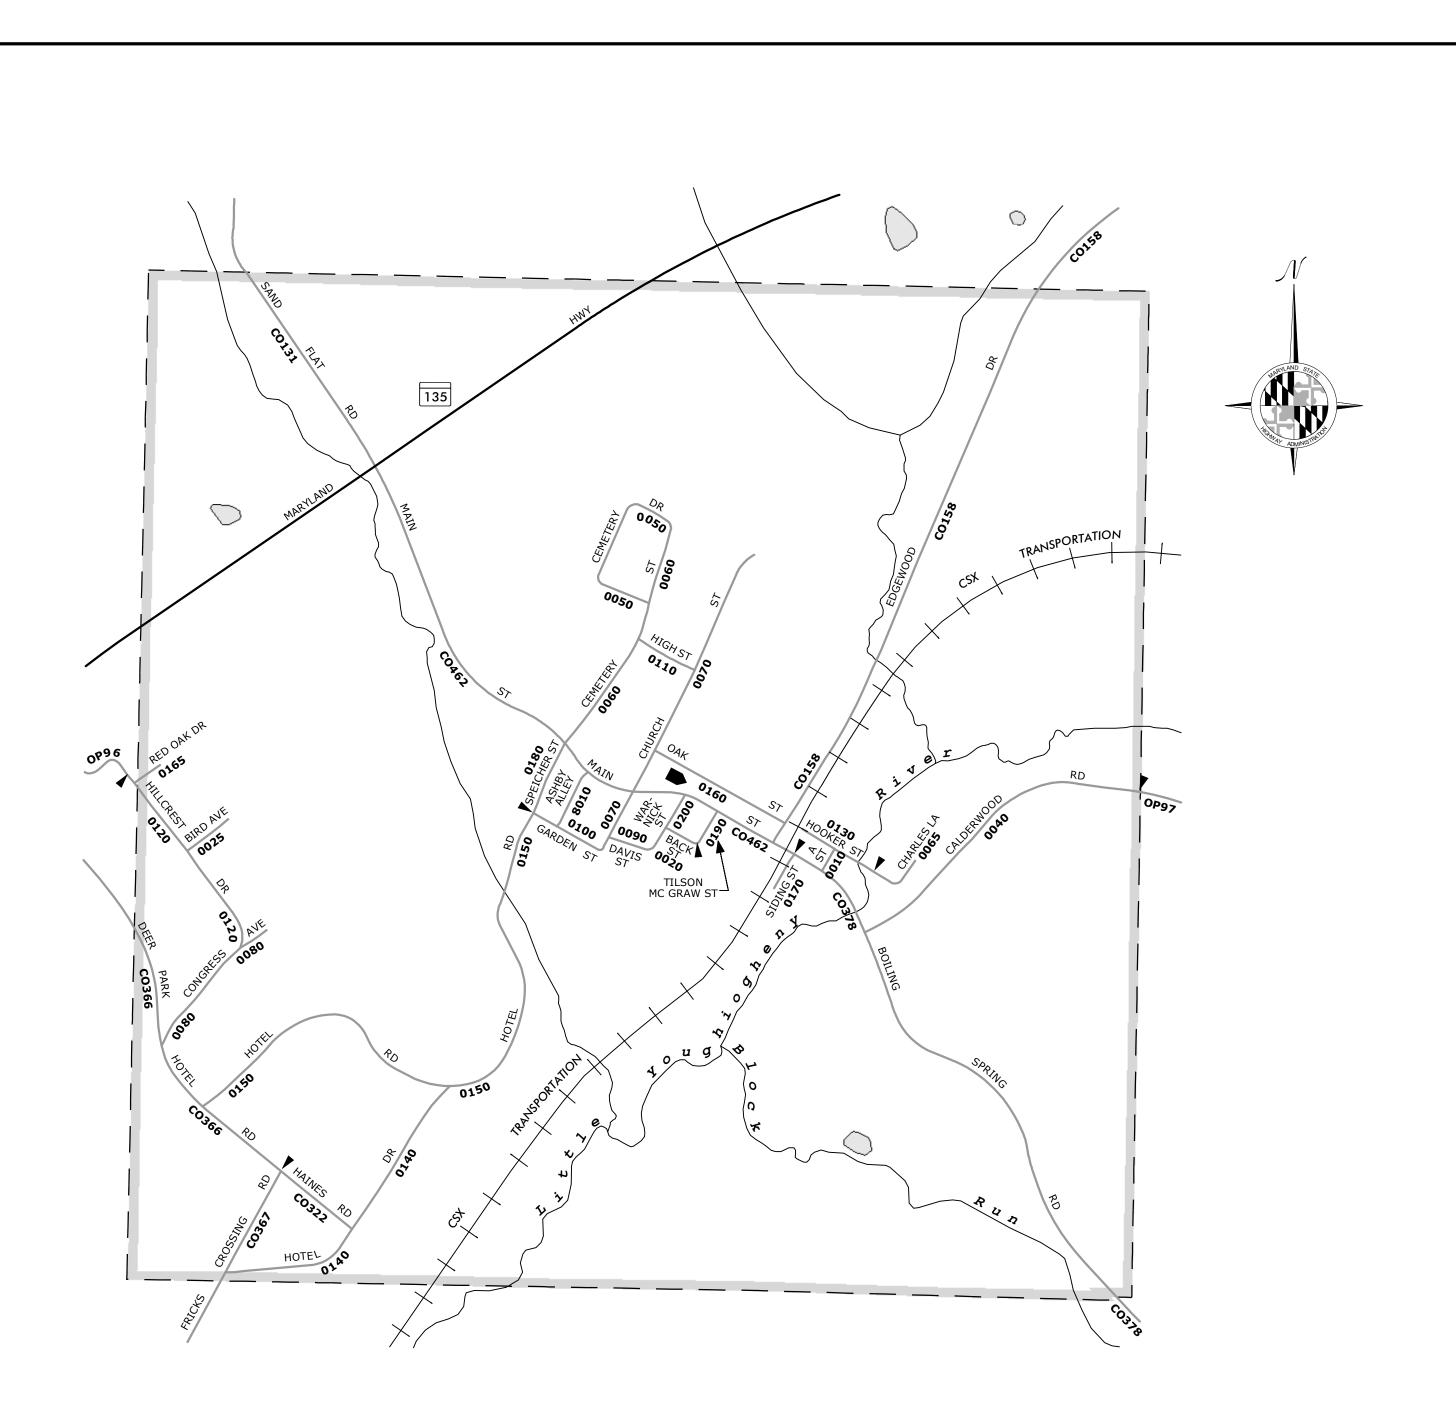

## DEER PARK

## ROUTE NUMBER INDEX MAP GARRETT COUNTY

MARYLAND

PREPARED BY THE

MARYLAND DEPARTMENT OF TRANSPORTATION
STATE HIGHWAY ADMINISTRATION

IN COOPERATION WITH THE

U.S. DEPARTMENT OF TRANSPORTATION

FEDERAL HIGHWAY ADMINISTRATION

## INFORMATION SUMMARY

BOUNDARY:

ACTS OF GENERAL ASSEMBLY, 1983 JULY 1, 1983 HIGHWAYS REVISED TO JANUARY 1, 2017 PHOTO REVISED: 2014 CENSUS 399 (2010)

THIS MAP WAS CREATED USING MARYLAND STATE PLANE COORDINATE 5,000 FOOT GRID VALUES BASED ON THE 1983/1991 NORTH AMERICAN DATUM(NAD) HARN.