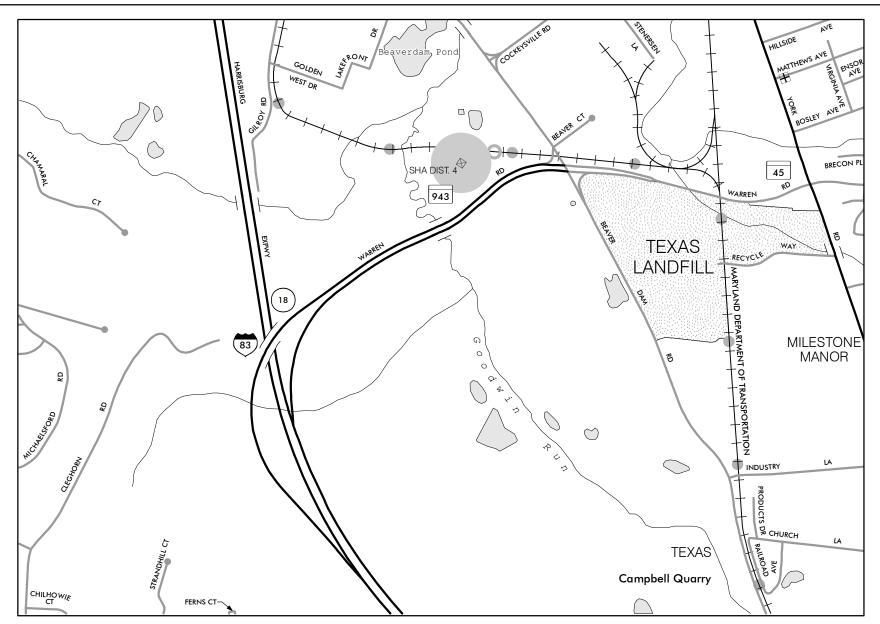

**District 4 Office (Hunt Valley)** 

320 West Warren Road, Hunt Valley, MD

From Metropolitan Baltimore:

Take I-695 to exit 24, I-83 North. Proceed approx. 4 miles to exit 18, Warren Rd. Take exit 18, and stay in the left lane of thetwo-lane exit ramp After merging onto Warren Rd, take the first left turn into the SHA District 4 Office entrance.

From northern Baltimore County and Pennsylvania:

Take I-83 south to exit 20, Shawan Rd. East towards the Hunt Valley Town Center. On Shawan Rd., turn right at 2nd intersection onto McCormick Road. Proceed on McCormick Road past Schilling Circle, the first Light Rail crossing, and Wight Ave. McCormick Rd.merges into Beaver Dam Rd. Proceed south on Beaver Dam Rd. past Cockeysvile Rd. Immediately after the second Light Rail crossing, turn right onto Warren Rd. The SHA District 4 Office entrance will be on the right, just past the MTA Light Rail Station entrance.