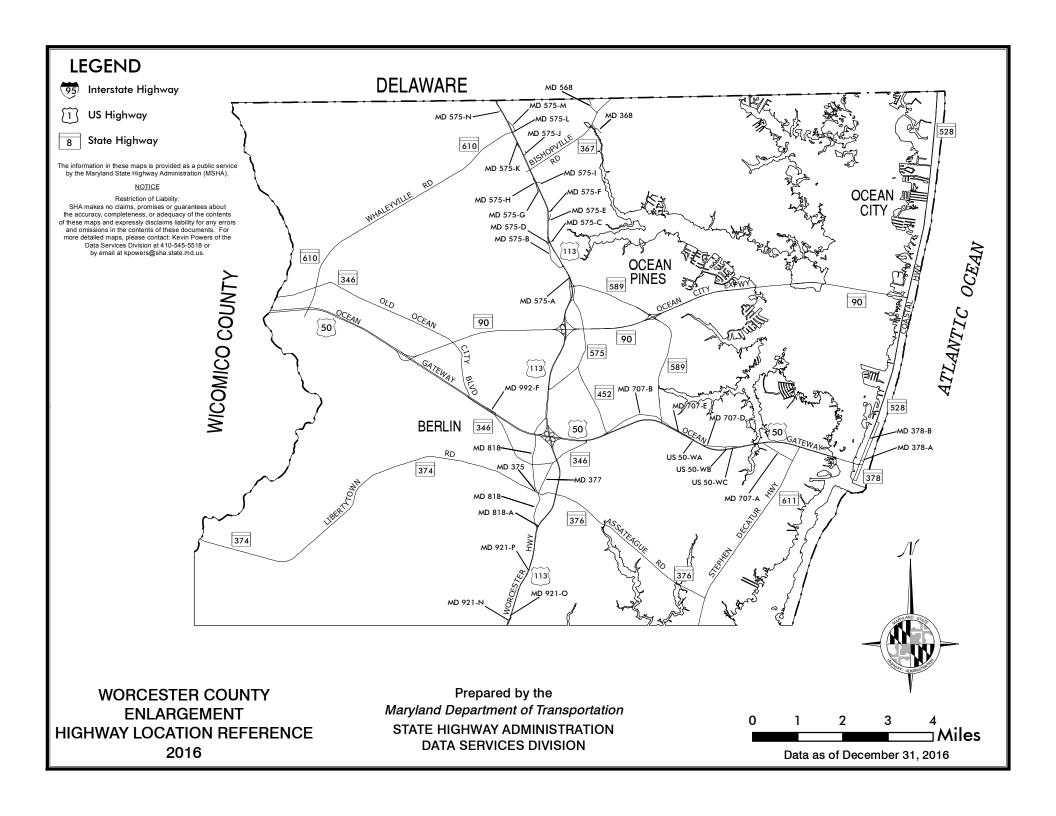

# WORCESTER COUNTY

**SHA DISTRICT #1** 

WO

#### ROUTE ALERT LIST

#### WORCESTER COUNTY

MD 378-A,  $1^{\rm st}$  Street - The inventory direction for this road has been corrected from East to West.