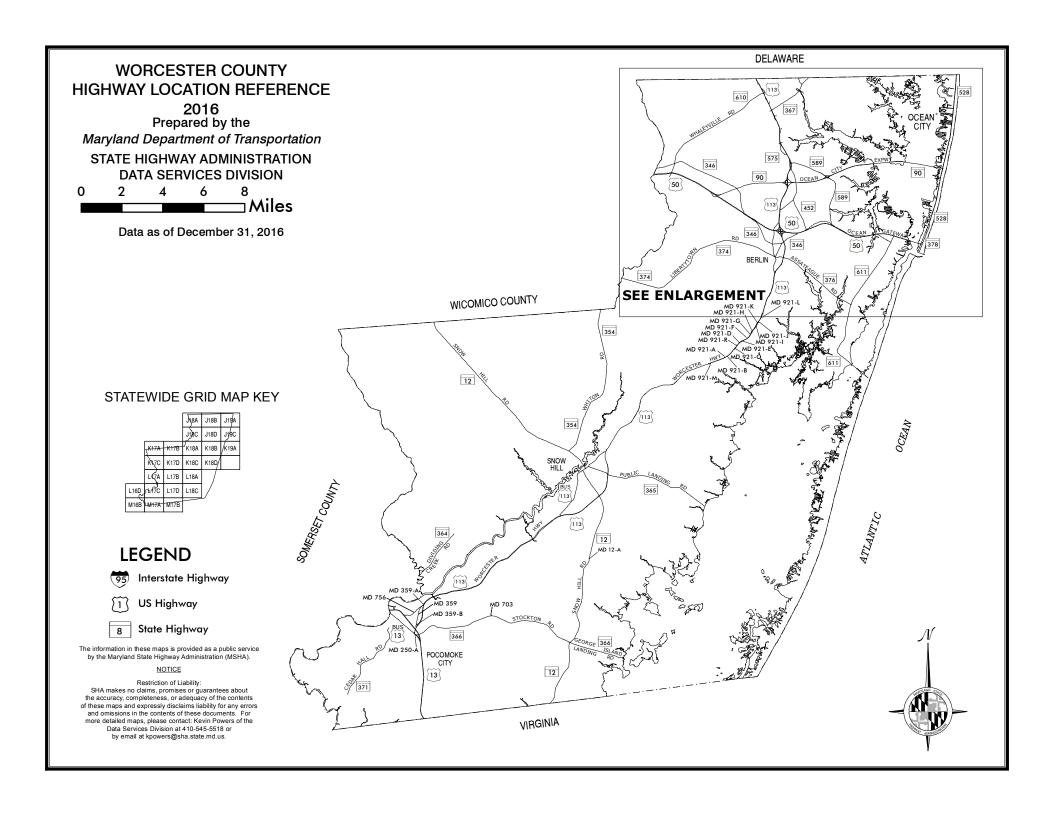

# WORCESTER COUNTY

**SHA DISTRICT #1** 

WO

#### ROUTE ALERT LIST

#### WORCESTER COUNTY

MD 378-A,  $1^{\rm st}$  Street - The inventory direction for this road has been corrected from East to West.