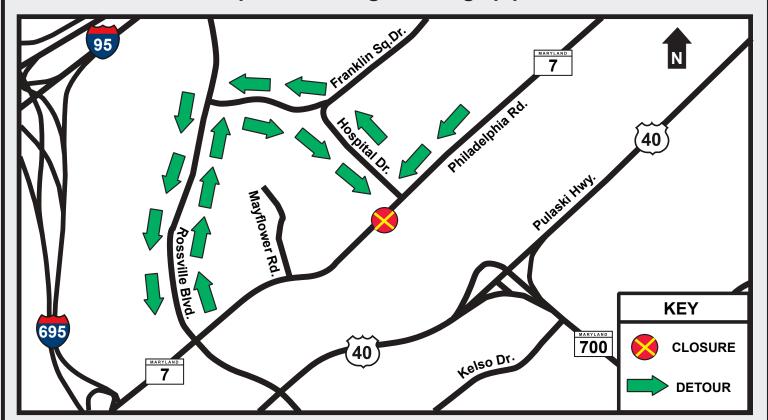

## Philadelphia Road to be Closed at Hospital Drive January 18th at 9PM to January 21st at 5AM

WHAT- Closure and detour of MD 7 (Philadelphia Road) at Hospital Drive in Rosedale.

WHEN- Friday January 18th at 9PM to Monday January 21st at 5AM. WHY- Crews must replace two large drainage pipes under MD 7.

## PHILADELPHIA ROAD (MD 7) DETOURS

- Eastbound/Northbound MD 7 will be closed at Rossville Boulevard. Traffic will be detoured to Rossville Boulevard to Franklin Square Drive to Hospital Drive and back to MD 7.
- Westbound/Southbound MD 7 will be closed at Hospital Drive. Traffic will be detoured to Hospital Drive to Franklin Square Drive to Rossville Boulevard and back to MD 7.
- Local residents/Business owners with access or driveways on MD 7 within the work area will be permitted access.