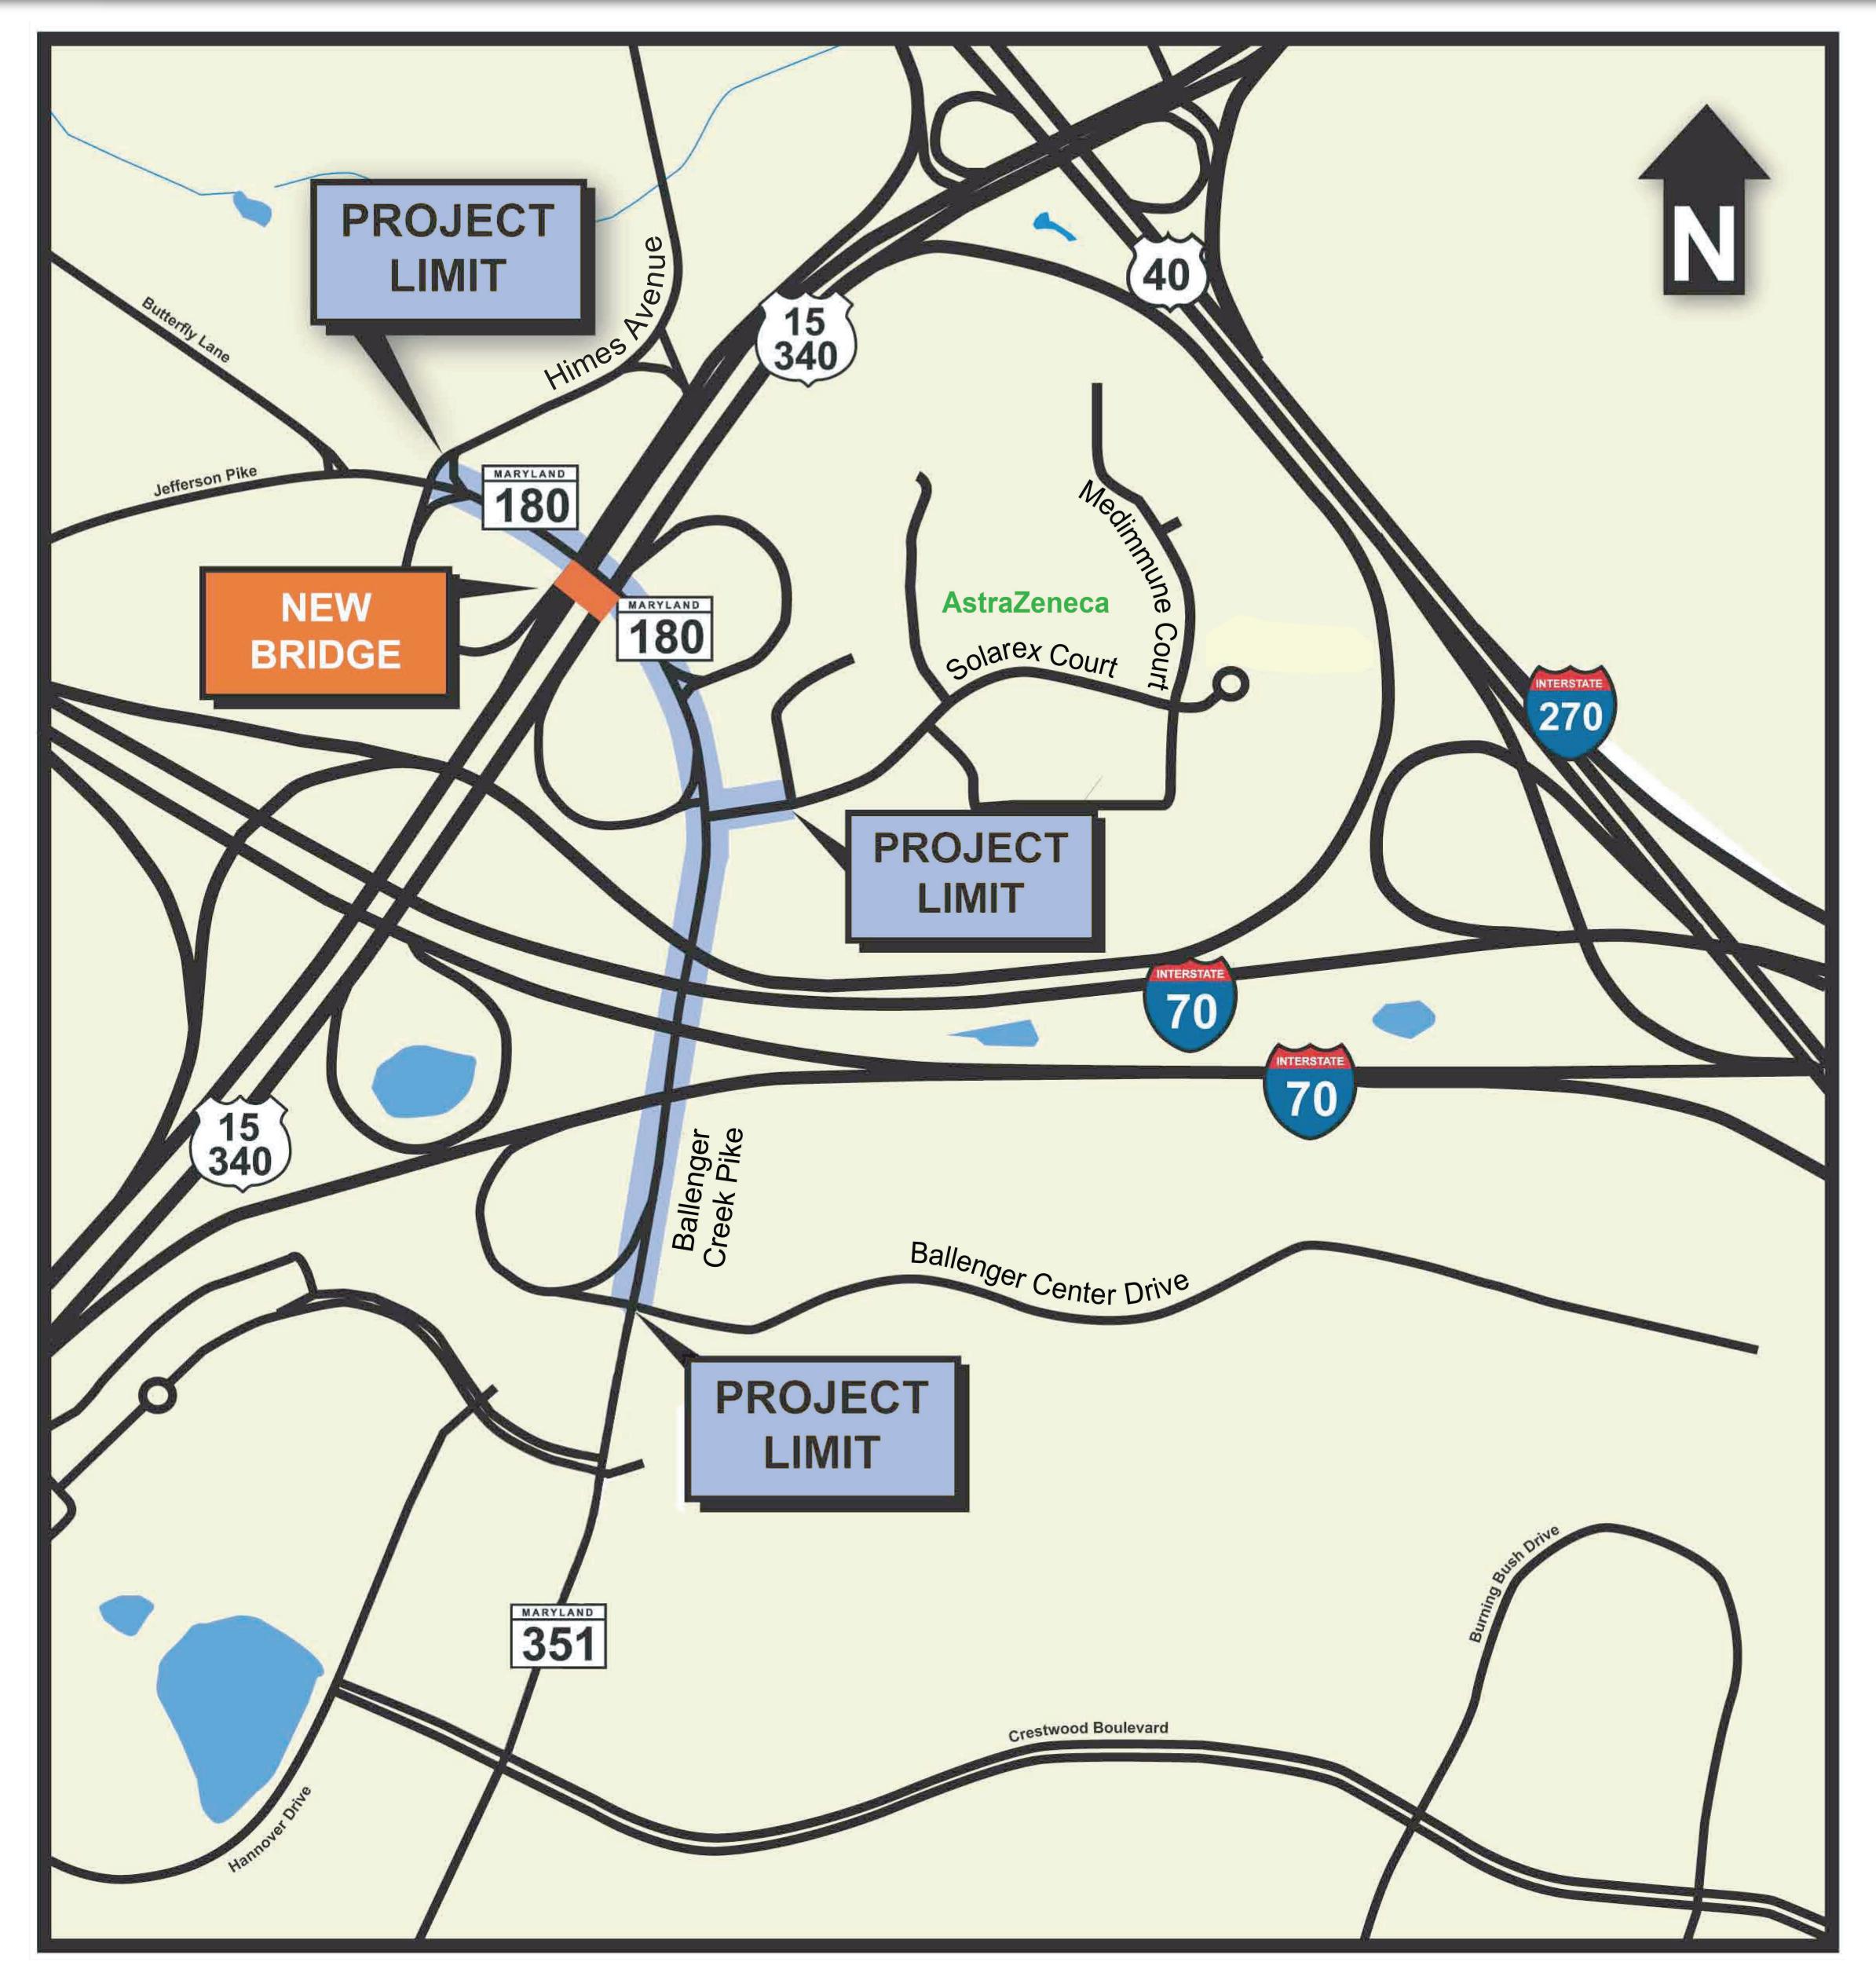

## **INVESTING IN FREDERICK COUNTY** MD 180 CORRIDOR/SOLAREX COURT WIDENING

| <b>MD 180/Solarex Court</b>                                            | MD 180 Bridge over US 15                                                                                                                           |
|------------------------------------------------------------------------|----------------------------------------------------------------------------------------------------------------------------------------------------|
| Construction Cost: \$5 Million<br>Total Cost: \$5.9 Million            | Construction Cost: \$26 Million<br>Total Cost: \$31 Million                                                                                        |
| 2016 – Construction Start (March)<br>2016 – Open to Traffic (December) | 2016 – Design Underway (Spring)<br>2018 – Advertise for Construction (Summer)<br>2018 – Construction Start (Fall)<br>2021 – Open to Traffic (Fall) |